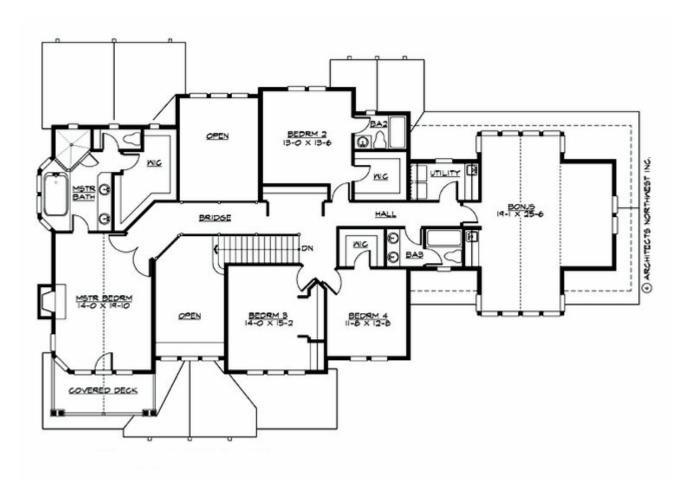

#### **UPPER FLOOR**

#### **Area Summary**

Total Area: 4177 Sq. Ft.

Main Floor: 1952 Sq. Ft.

Upper Floor: 2225 Sq. Ft.

Garage Floor: 812 Sq. Ft.