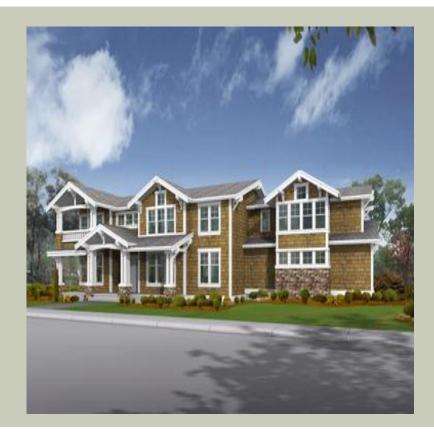

Total Area: 4177 Sq. Ft. Garage Area: 812 Sq. Ft.

Garage Size: 3
Stories: 2
Bedrooms: 4
Full Baths: 3
Half Baths: 1
Width: 84`-0"
Depth: 52`-0"

Height: 24`-6"

Foundation: Crawl Space



#### **MAIN FLOOR**



#### **UPPER FLOOR**



#### **PLAN DETAILS**

#### **Area Summary**

Total Area: 4177 Sq. Ft.

Main Floor: 1952 Sq. Ft.

Upper Floor: 2225 Sq. Ft.

Garage Floor: 812 Sq. Ft.

#### **General Information**

Stories: 2
Width: 84`-0"
Depth: 52`-0"
Height: 24`-6"

# **Architectural Style**

Craftsman Northwest Shingle

#### **Number of Rooms**

Bedrooms: 4
Full Baths: 3
Half Baths: 1

# **Garage**

Garage Size: 3
Garage Door Location: Rear

### **Roof Pitches**

Primary: **4:12** Secondary: **6:12** 

#### **Wall Heights**

Main: **9-0**" Upper: **8-0**"

# **Foundation Type**

Crawl Space

#### **Roof Framing**

Combination

#### **Floor Load**

Live (lbs): **40 PSF**Dead (lbs): **10 PSF** 

#### **Roof Load**

Live (lbs): 25 PSF
Dead (lbs): 15 PSF
Wind: 85 MPH

####