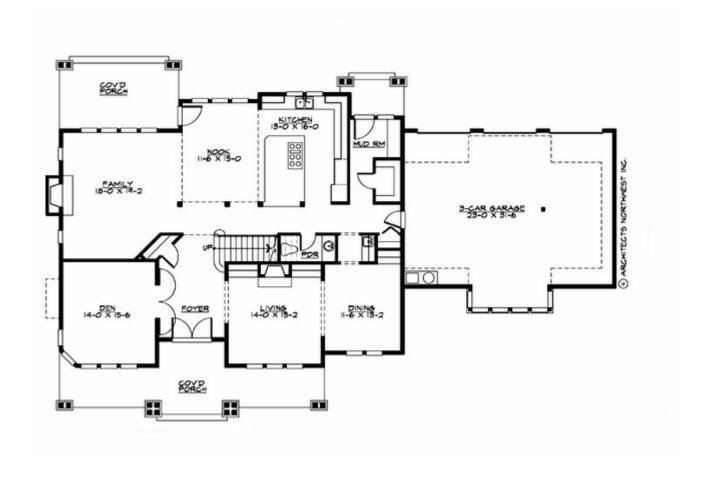

#### **MAIN FLOOR**

#### **Area Summary**

Total Area: 4177 Sq. Ft.

Main Floor: 1952 Sq. Ft.

Upper Floor: 2225 Sq. Ft.

Garage Floor: 812 Sq. Ft.