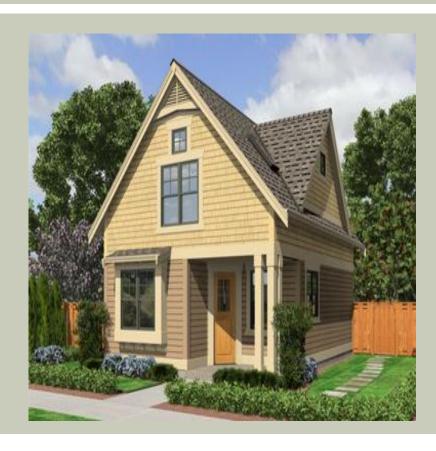

Total Area: **1113 Sq. Ft.** Garage Area: **0 Sq. Ft.** Garage Size: **No Garage** 

Stories: 2
Bedrooms: 2
Full Baths: 2
Half Baths:
Width: 22`-0"
Depth: 30`-0"
Height: 24`-6"

Foundation: Crawl Space



#### **MAIN FLOOR**



#### **UPPER FLOOR**



#### **PLAN DETAILS**

#### **Area Summary**

Total Area: 1113 Sq. Ft.

Main Floor: 591 Sq. Ft.

Upper Floor: 522 Sq. Ft.

#### **General Information**

Stories: 2
Width: 22`-0"
Depth: 30`-0"
Height: 24`-6"

### **Architectural Style**

Bungalow Cottage Farmhouse

#### **Number of Rooms**

Bedrooms: 2
Full Baths: 2

### **Garage**

Garage Size: No Garage

### **Roof Pitches**

### **Wall Heights**

Main: **8-0**" Upper: **8-0**"

### **Foundation Type**

Crawl Space

### **Roof Framing**

Stick

#### **Floor Load**

Live (lbs): **40 PSF**Dead (lbs): **10 PSF** 

### **Roof Load**

Live (lbs): 25 PSF
Dead (lbs): 15 PSF
Wind: 85 MPH

## **Design Features**

- Bonus Space @ & Upper Floor
- Great Room
- Laundry Room @ Main Floor
- Master Bedroom