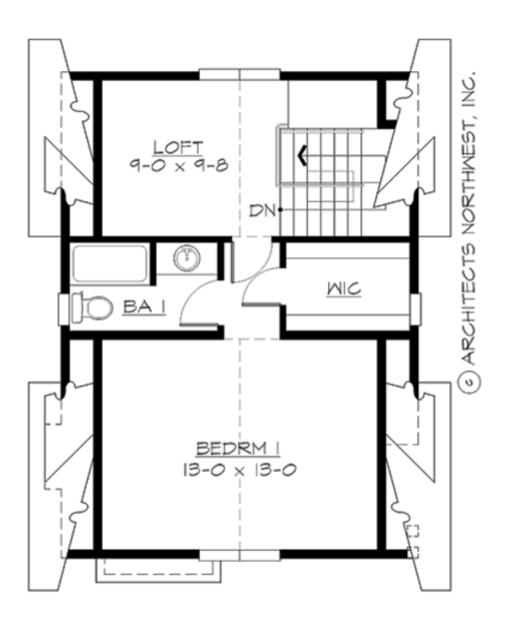

#### **UPPER FLOOR**

#### **Area Summary**

Total Area: 1113 Sq. Ft.

Main Floor: 591 Sq. Ft.

Upper Floor: 522 Sq. Ft.

#### **Number of Rooms**

Bedrooms: 2
Full Baths: 2