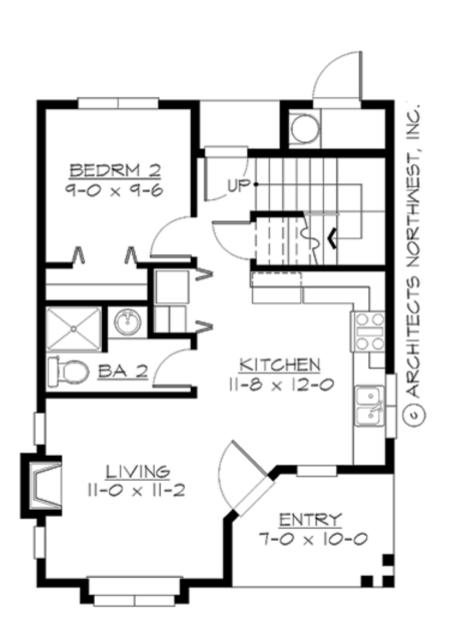

#### **MAIN FLOOR**

#### **Area Summary**

Total Area: 1113 Sq. Ft.

Main Floor: 591 Sq. Ft.

Upper Floor: 522 Sq. Ft.

#### **Number of Rooms**

Bedrooms: 2
Full Baths: 2