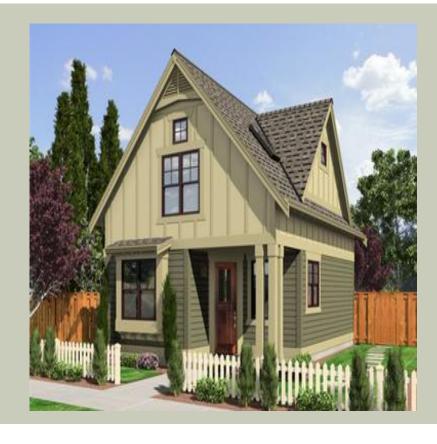

# **THOREAU - M1113A0-0**

Total Area: **1113 Sq. Ft.**Garage Area: **0 Sq. Ft.**Garage Size: **No Garage** 

Stories: 2
Bedrooms: 2
Full Baths: 2
Half Baths:
Width: 22`-0"
Depth: 30`-0"
Height: 24`-6"

Foundation: Crawl Space

### **Architectural Style**

Bungalow Cottage Farmhouse