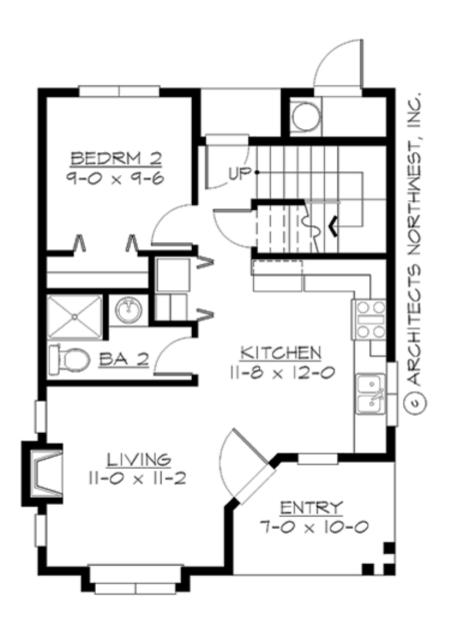

#### **MAIN FLOOR**

### **Area Summary**

Total Area: 1113 Sq. Ft.

Main Floor: 591 Sq. Ft.

Upper Floor: 522 Sq. Ft.