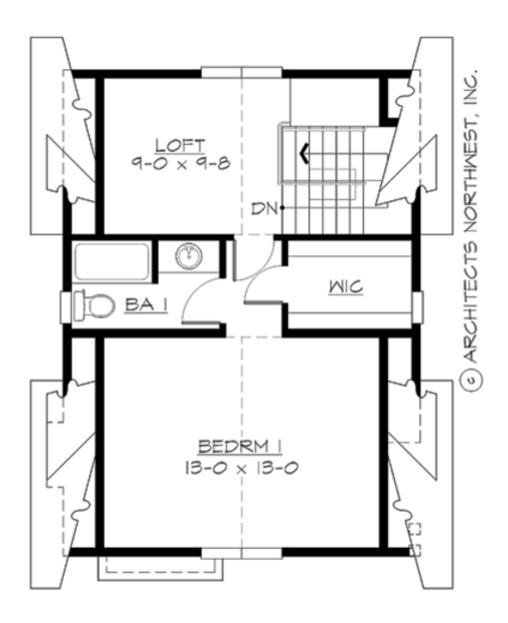

#### **UPPER FLOOR**

### **Area Summary**

Total Area: 1113 Sq. Ft.

Main Floor: 591 Sq. Ft.

Upper Floor: 522 Sq. Ft.