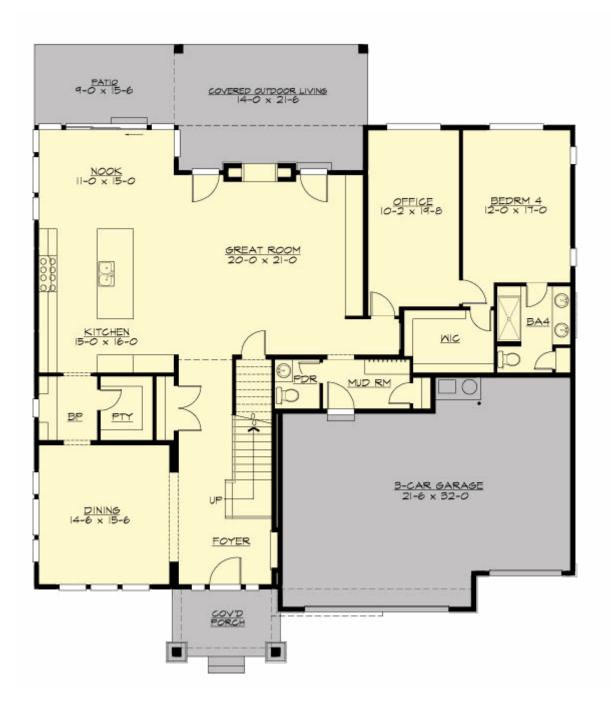

#### **MAIN FLOOR**

#### **Area Summary**

Total Area: 4006 Sq. Ft.

Main Floor: 2173 Sq. Ft.

Upper Floor: 1833 Sq. Ft.

Garage Floor: 704 Sq. Ft.