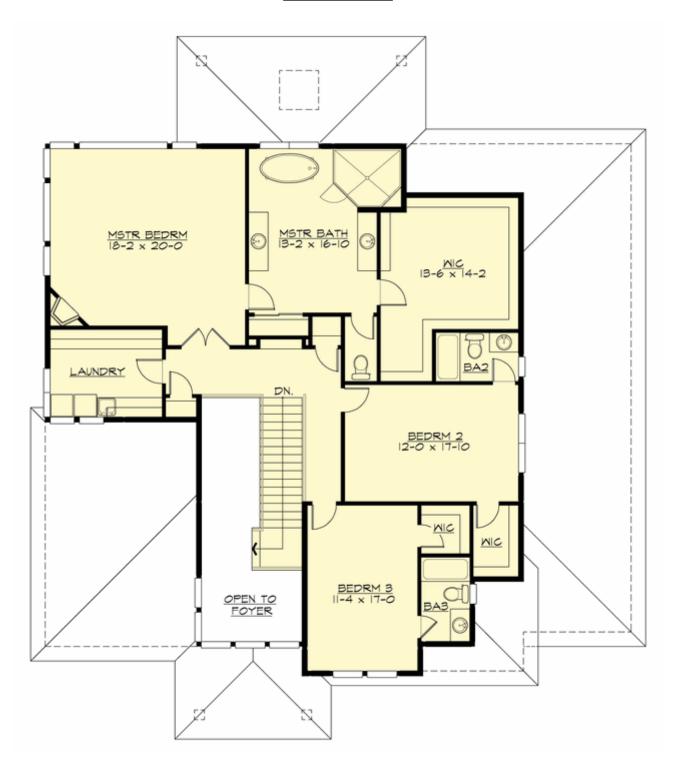

#### **UPPER FLOOR**

#### **Area Summary**

Total Area: 4006 Sq. Ft.

Main Floor: 2173 Sq. Ft.

Upper Floor: 1833 Sq. Ft.

Garage Floor: 704 Sq. Ft.