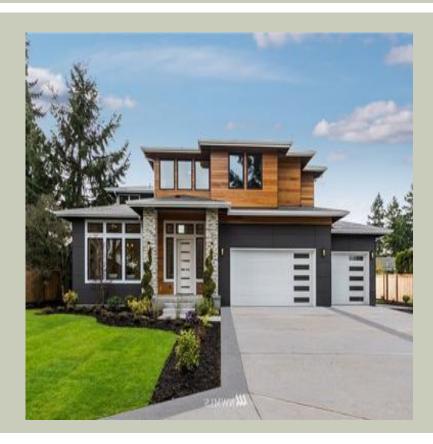

Total Area: **4006 Sq. Ft.** Garage Area: **704 Sq. Ft.** 

Garage Size: 3
Stories: 2
Bedrooms: 4
Full Baths: 4
Half Baths: 1
Width: 60`-0"
Depth: 68`-0"
Height: 26`-8"

Foundation: Crawl Space



#### **MAIN FLOOR**



#### **UPPER FLOOR**



#### **PLAN DETAILS**

#### **Area Summary**

Total Area: 4006 Sq. Ft.

Main Floor: 2173 Sq. Ft.

Upper Floor: 1833 Sq. Ft.

Garage Floor: 704 Sq. Ft.

#### **General Information**

Stories: 2
Width: 60`-0"
Depth: 68`-0"
Height: 26`-8"

# **Architectural Style**

Contemporary Modern Prarie

### **Number of Rooms**

Bedrooms: 4
Full Baths: 4
Half Baths: 1

# **Garage**

Garage Size: 3
Garage Door Location: Front

### **Roof Pitches**

Primary: **4:12** 

# **Wall Heights**

Main: **10-0**" Upper: **9-0**"

# **Foundation Type**

Crawl Space

### **Roof Framing**

Trusses

#### **Floor Load**

Live (lbs): **40 PSF**Dead (lbs): **10 PSF** 

#### **Roof Load**

Live (lbs): **25 PSF**Dead (lbs): **15 PSF**Wind: **85 MPH** 

## **Design Features**