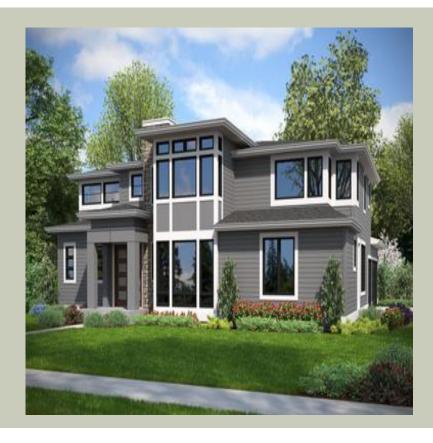

Total Area: **3668 Sq. Ft.** Garage Area: **624 Sq. Ft.** 

Garage Size: 3
Stories: 2
Bedrooms: 5
Full Baths: 4
Half Baths: 1
Width: 57`-0"
Depth: 60`-6"

Height: 23`-0"

Foundation: Crawl Space



#### **MAIN FLOOR**



#### **UPPER FLOOR**



#### **PLAN DETAILS**

#### **Area Summary**

Total Area: 3668 Sq. Ft.

Main Floor: 1859 Sq. Ft.

Upper Floor: 1809 Sq. Ft.

Garage Floor: 624 Sq. Ft.

#### **General Information**

Stories: 2
Width: 57`-0"
Depth: 60`-6"
Height: 23`-0"

# **Architectural Style**

Contemporary Modern Prarie

### **Number of Rooms**

Bedrooms: 5
Full Baths: 4
Half Baths: 1

# **Garage**

Garage Size: 3
Garage Door Location: Side

## **Roof Pitches**

Primary: **3:12** 

### **Wall Heights**

Main: **9-0**" Upper: **8-0**"

# **Foundation Type**

Crawl Space

### **Roof Framing**

Trusses

#### **Floor Load**

Live (lbs): **40 PSF**Dead (lbs): **10 PSF** 

#### **Roof Load**

Live (lbs): 25 PSF
Dead (lbs): 15 PSF
Wind: 85 MPH

# **Design Features**

- Bonus Spa