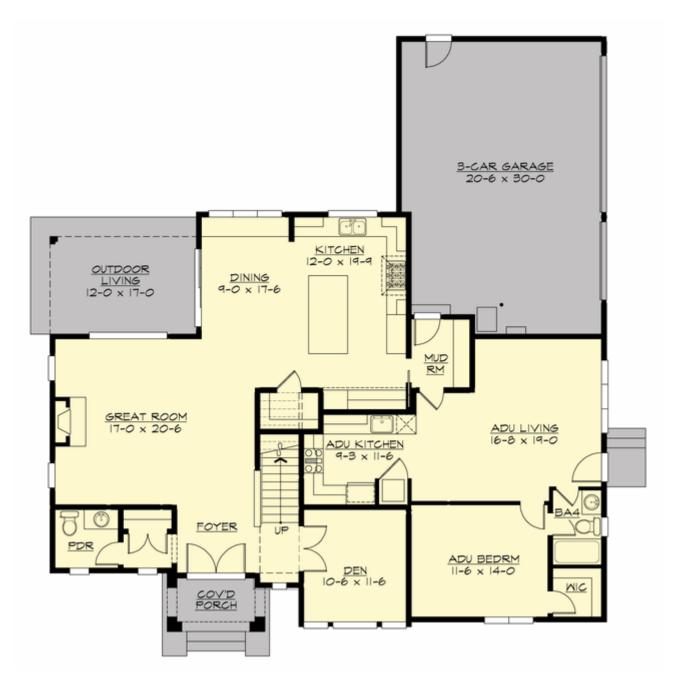

#### **MAIN FLOOR**

#### **Area Summary**

Total Area: 3668 Sq. Ft.

Main Floor: 1859 Sq. Ft.

Upper Floor: 1809 Sq. Ft.

Garage Floor: 624 Sq. Ft.