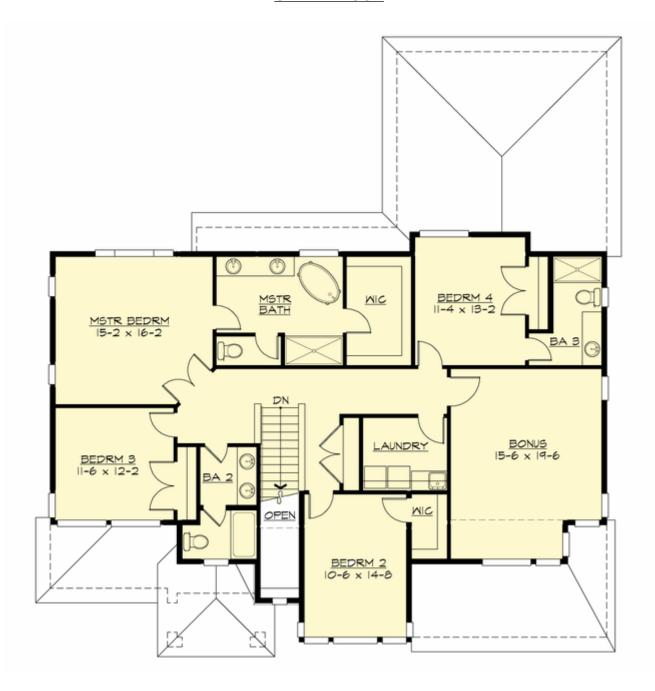

#### **UPPER FLOOR**

#### **Area Summary**

Total Area: 3668 Sq. Ft.

Main Floor: 1859 Sq. Ft.

Upper Floor: 1809 Sq. Ft.

Garage Floor: 624 Sq. Ft.