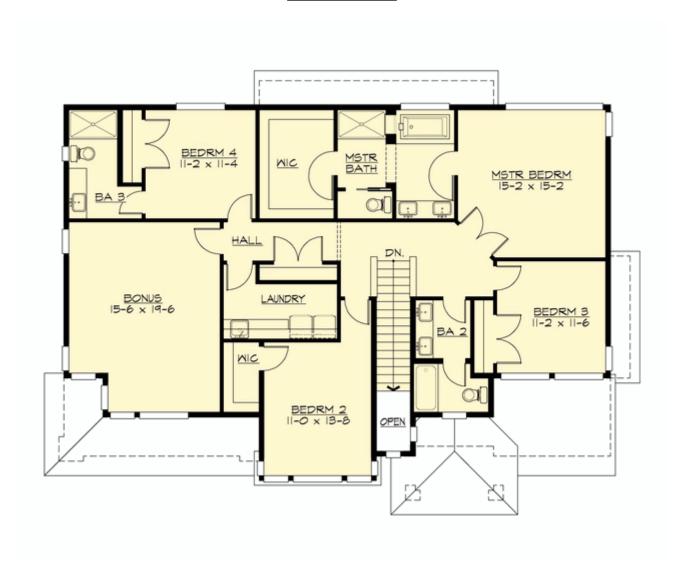

#### **UPPER FLOOR**

### **Area Summary**

Total Area: 3001 Sq. Ft.

Main Floor: 1259 Sq. Ft.

Upper Floor: 1742 Sq. Ft.

Garage Floor: 720 Sq. Ft.

### **Number of Rooms**

Bedrooms: 4
Full Baths: 3
Half Baths: 1

### **Design Features**

- Bonus Space @ & Upper Floor
- Den/Office
- Rear Porch
- Great Room
- Laundry Room @ Main Floor
- Master Bedroom @ Upper Floor Rear
- Contemporary Home Plans
- Modern Home Plans
- Prairie Home Plans
- View Lot (Rear) Plans
- Wide Lot House Plans