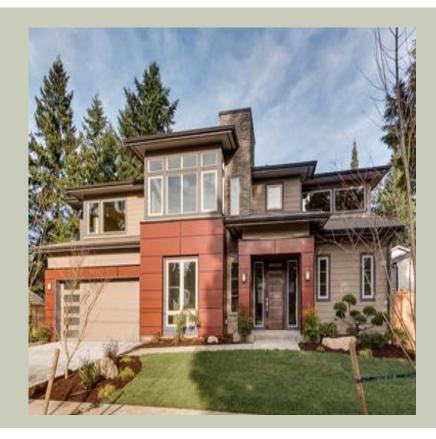

# TERRA COVA - M2595B4FT-0

Total Area: **3001 Sq. Ft.** Garage Area: **720 Sq. Ft.** 

Garage Size: 4
Stories: 2
Bedrooms: 4
Full Baths: 3
Half Baths: 1
Width: 56`-0"
Depth: 43`-0"

Height: 24`-0"

Foundation: Crawl Space

# **Architectural Style**

Contemporary

Modern

Prarie