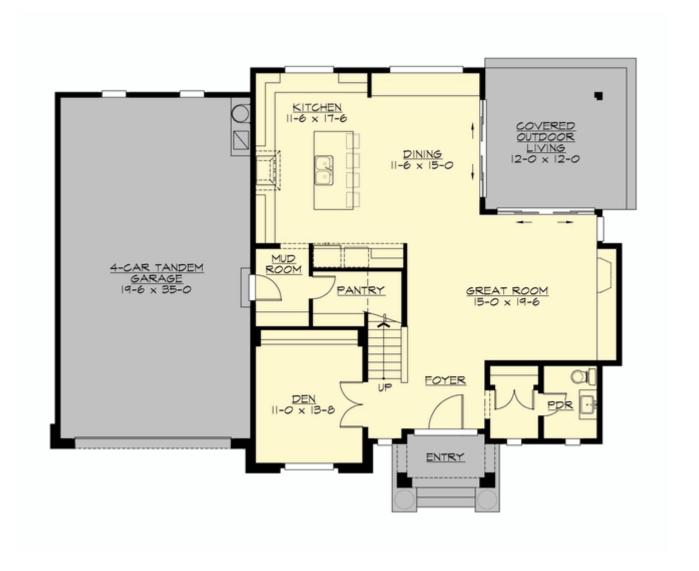

#### **MAIN FLOOR**

### **Area Summary**

Total Area: 3001 Sq. Ft.

Main Floor: 1259 Sq. Ft.

Upper Floor: 1742 Sq. Ft.

Garage Floor: 720 Sq. Ft.

### **Design Features**

- Bonus Space @ & Upper Floor
- Den/Office
- Rear Porch
- Great Room
- Laundry Room @ Main Floor
- Master Bedroom @ Upper Floor Rear
- Contemporary Home Plans
- Modern Home Plans
- Prairie Home Plans
- View Lot (Rear) Plans
- Wide Lot House Plans