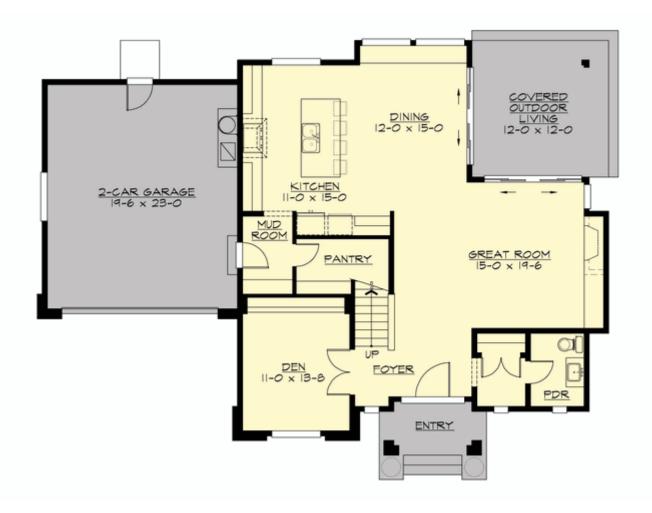

MAIN FLOOR

**UPPER FLOOR** 

# Total Area: 2595 Sq. Ft. Main Floor: 1220 Sq. Ft. Upper Floor: 1375 Sq. Ft. Garage Floor: 480 Sq. Ft.

#### **Design Features**

- Bonus Space @ & Upper Floor
- Den/Office
- Rear Porch
- Great Room
- Laundry Room @ & Upper Floor
- Master Bedroom @ Upper Floor Rear
- Contemporary Home Plans
- Modern Home Plans
- Prairie Home Plans
- View Lot (Rear) Plans
- Wide Lot House Plans