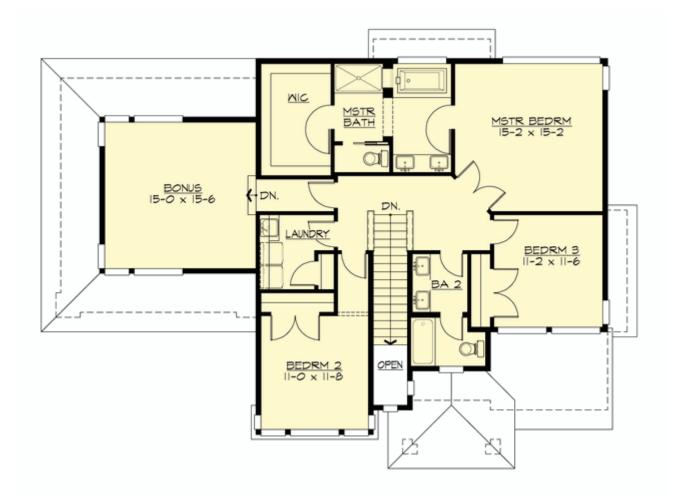

MAIN FLOOR

**UPPER FLOOR** 

# Total Area: 2595 Sq. Ft. Main Floor: 1220 Sq. Ft. Upper Floor: 1375 Sq. Ft. Garage Floor: 480 Sq. Ft.

#### **Design Features**

- Bonus Space @ & Upper Floor
- Den/Office
- Rear Porch
- Great Room
- Laundry Room @ & Upper Floor
- Master Bedroom @ Upper Floor Rear
- Contemporary Home Plans
- Modern Home Plans
- Prairie Home Plans
- View Lot (Rear) Plans
- Wide Lot House Plans