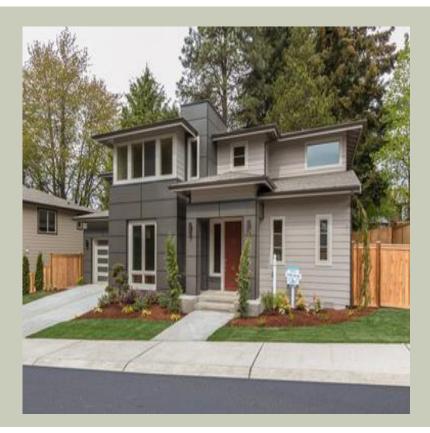

Total Area: **2595 Sq. Ft.** Garage Area: **480 Sq. Ft.** Garage Size: **2** Stories: **2** Bedrooms : **3** Full Baths : **2** Half Baths : **1** Width : **56`-0**" Depth : **42`-6**" Height : **23`-6**" Foundation : **Crawl Space** 



MAIN FLOOR



**UPPER FLOOR** 



#### PLAN DETAILS

#### **Area Summary**

# Total Area: 2595 Sq. Ft. Main Floor: 1220 Sq. Ft. Upper Floor: 1375 Sq. Ft. Garage Floor: 480 Sq. Ft.

## **General Information**

 Stories:
 2

 Width:
 56`-0"

 Depth:
 42`-6"

 Height:
 23`-6"

# **Architectural Style**

Contemporary Modern Prarie

### Number of Rooms

Bedrooms:3Full Baths:2Half Baths:1

#### **Garage**

Garage Size: Garage Door Location:

#### 2 Front

#### **Roof Pitches**

Primary:

4:12

#### **Wall Heights**

| Main:  | 9-0"         |
|--------|--------------|
| Upper: | <b>8-0</b> " |

#### **Foundation Type**

Crawl Space

#### **Roof Framing**

Trusses

## **Floor Load**

| Live (lbs): | <b>40 PSF</b> |
|-------------|---------------|
| Dead (lbs): | 10 PSF        |

## **Roof Load**