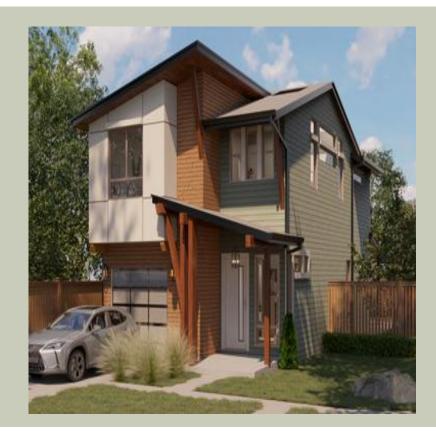

Total Area: 1736 Sq. Ft. Garage Area: 216 Sq. Ft.

Garage Size: 1
Stories: 2
Bedrooms: 3
Full Baths: 2
Half Baths: 1
Width: 22`-0"
Depth: 56`-0"

Height: 25`-6"

Foundation: Crawl Space



#### **MAIN FLOOR**



#### **UPPER FLOOR**



#### **PLAN DETAILS**

#### **Area Summary**

Total Area: 1736 Sq. Ft.

Main Floor: 776 Sq. Ft.

Upper Floor: 960 Sq. Ft.

Garage Floor: 216 Sq. Ft.

#### **General Information**

Stories: 2
Width: 22`-0"
Depth: 56`-0"
Height: 25`-6"

# **Architectural Style**

Contemporary Cottage Modern

## **Number of Rooms**

Bedrooms: 3
Full Baths: 2
Half Baths: 1

# **Garage**

Garage Size: 1
Garage Door Location: Front

# **Roof Pitches**

Primary: **4:12** Secondary: **3:12** 

### **Wall Heights**

Main: **9-0**" Upper: **9-0**"

# **Foundation Type**

Crawl Space

### **Roof Framing**

Trusses

#### **Floor Load**

Live (lbs): **40 PSF**Dead (lbs): **10 PSF** 

#### **Roof Load**

Live (lbs): 25 PSF
Dead (lbs): 15 PSF
Wind: 85 MPH

# **Design Featu