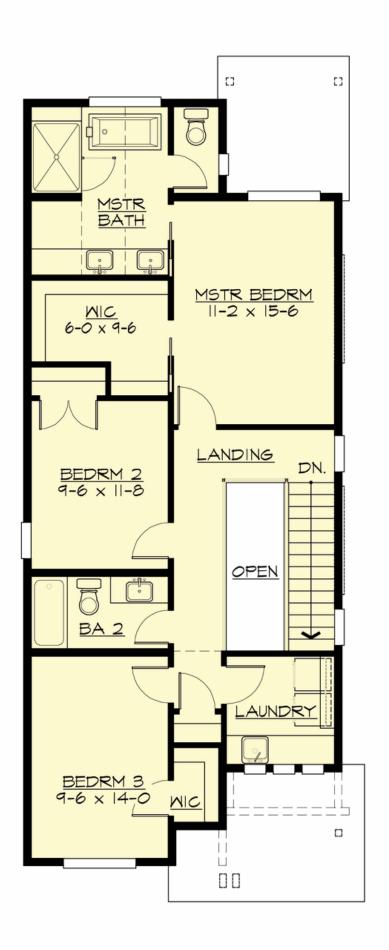

#### **UPPER FLOOR**

#### **Area Summary**

Total Area: 1736 Sq. Ft.

Main Floor: 776 Sq. Ft.

Upper Floor: 960 Sq. Ft.

Garage Floor: 216 Sq. Ft.