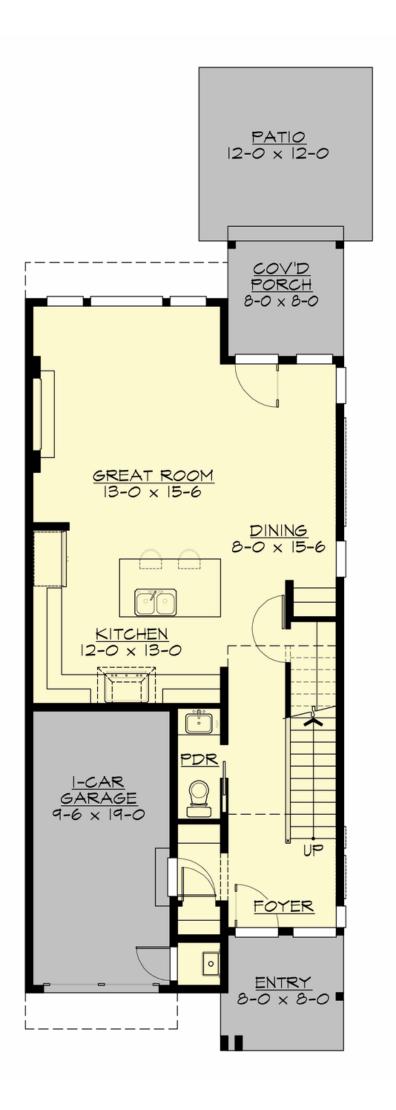

#### **MAIN FLOOR**

#### **Area Summary**

Total Area: 1736 Sq. Ft.

Main Floor: 776 Sq. Ft.

Upper Floor: 960 Sq. Ft.

Garage Floor: 216 Sq. Ft.