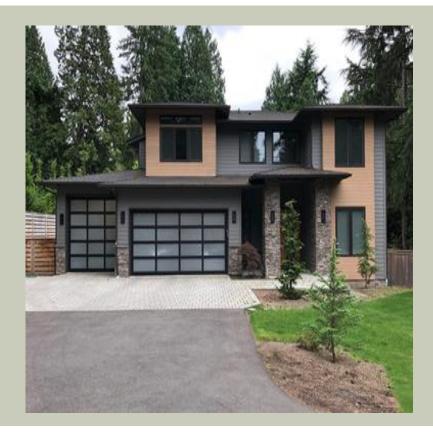

Total Area: **2555 Sq. Ft.** Garage Area: **784 Sq. Ft.** 

Garage Size: 3
Stories: 2
Bedrooms: 3
Full Baths: 3
Half Baths:
Width: 58`-0"
Depth: 52`-0"

Height: 25`-6"

Foundation: Crawl Space

# **Architectural Style**

Contemporary

Modern

Prarie