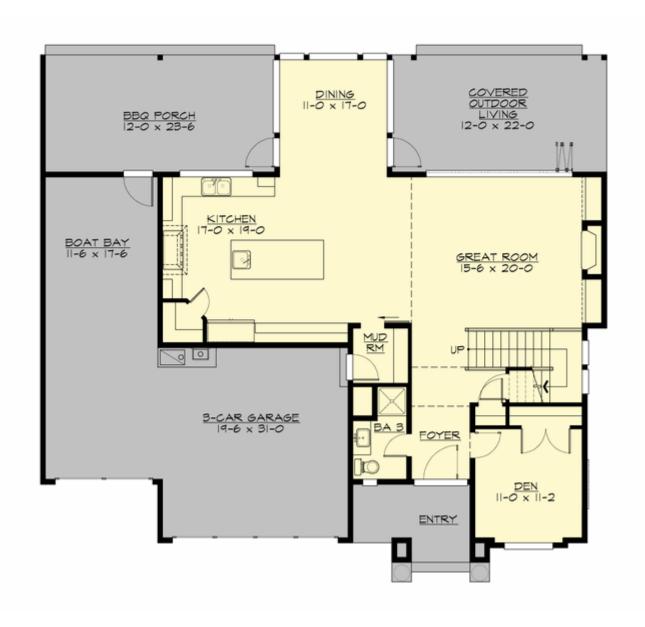

#### **MAIN FLOOR**

#### **Area Summary**

Total Area: 2555 Sq. Ft.

Main Floor: 1380 Sq. Ft.

Upper Floor: 1175 Sq. Ft.

Garage Floor: 784 Sq. Ft.

### **Design Features**

- Den/Office
- Rear Porch
- Great Room
- Laundry Room @ & Upper Floor
- Master Bedroom @ Upper Floor Rear
- Contemporary Home Plans
- Modern Home Plans
- Prairie Home Plans
- View Lot (Rear) Plans
- Wide Lot House Plans