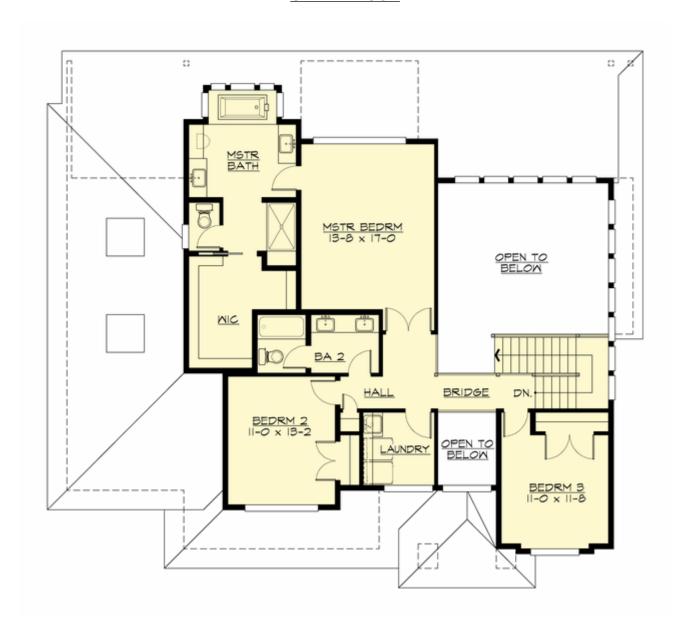

#### **UPPER FLOOR**

#### **Area Summary**

Total Area: 2555 Sq. Ft.

Main Floor: 1380 Sq. Ft.

Upper Floor: 1175 Sq. Ft.

Garage Floor: 784 Sq. Ft.

### **Design Features**

- Den/Office
- Rear Porch
- Great Room
- Laundry Room @ & Upper Floor
- Master Bedroom @ Upper Floor Rear
- Contemporary Home Plans
- Modern Home Plans
- Prairie Home Plans
- View Lot (Rear) Plans
- Wide Lot House Plans