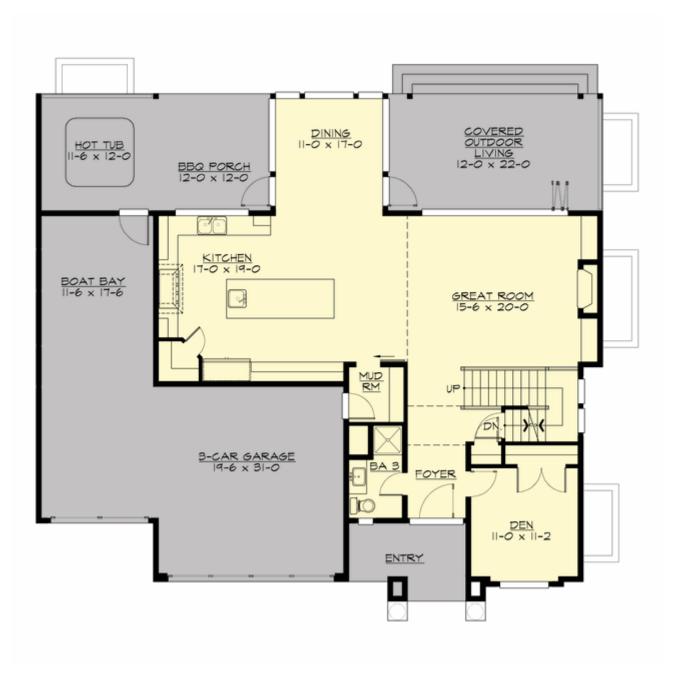

MAIN FLOOR

**UPPER FLOOR** 

**LOWER FLOOR** 

#### **Area Summary**

| Total Area:   | 4787 Sq. Ft. |
|---------------|--------------|
| Main Floor:   | 1380 Sq. Ft. |
| Upper Floor:  | 1175 Sq. Ft. |
| Lower Floor:  | 2232 Sq. Ft. |
| Garage Floor: | 784 Sq. Ft.  |