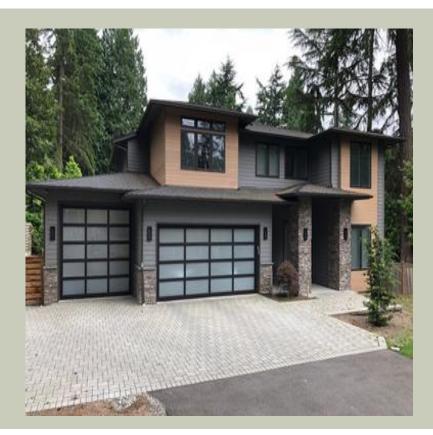

Total Area: **4787 Sq. Ft.** Garage Area: **784 Sq. Ft.** Garage Size: **3** Stories: **3** Bedrooms : **6** Full Baths : **5** Half Baths : Width : **58`-0"** Depth : **52`-0"** Height : **25`-6"** Foundation : **Basement** 





MAIN FLOOR

**UPPER FLOOR** 



**LOWER FLOOR** 



#### PLAN DETAILS

#### **Area Summary**

| Total Area:   | 4787 Sq. Ft. |
|---------------|--------------|
| Main Floor:   | 1380 Sq. Ft. |
| Upper Floor:  | 1175 Sq. Ft. |
| Lower Floor:  | 2232 Sq. Ft. |
| Garage Floor: | 784 Sq. Ft.  |

### **General Information**

 Stories:
 3

 Width:
 58`-0"

 Depth:
 52`-0"

 Height:
 25`-6"

#### **Architectural Style**

Contemporary Modern Prarie

#### **Number of Rooms**

Bedrooms: Full Baths:

#### <u>Garage</u>

Garage Size:3Garage Door Location:F

6

5

#### 3 Front

### **<u>Roof Pitches</u>**

| Primary:   | 4:12 |
|------------|------|
| Secondary: | 3:12 |

# **Wall Heights**

| Main:  | <b>9-0</b> " |
|--------|--------------|
| Upper: | <b>9-0</b> " |
| Lower: | <b>9-0</b> " |

# F