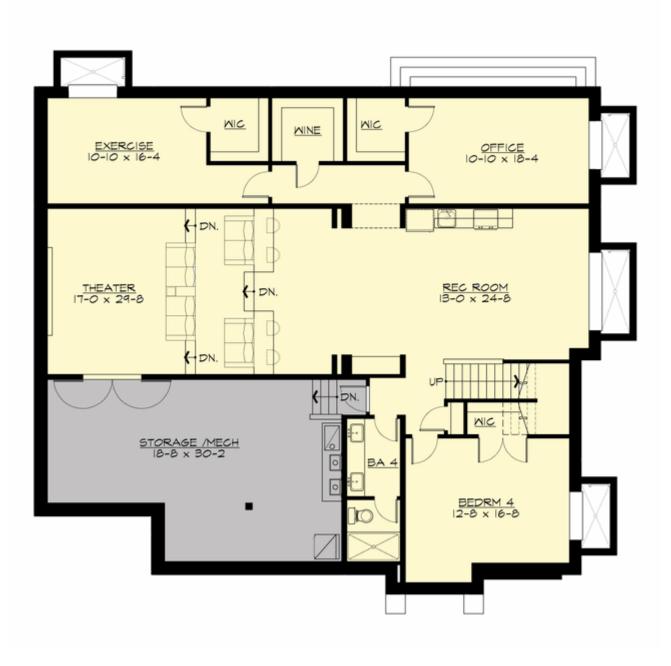

MAIN FLOOR

**UPPER FLOOR** 

**LOWER FLOOR** 

#### **Area Summary**

| Total Area:   | 4787 Sq. Ft. |
|---------------|--------------|
| Main Floor:   | 1380 Sq. Ft. |
| Upper Floor:  | 1175 Sq. Ft. |
| Lower Floor:  | 2232 Sq. Ft. |
| Garage Floor: | 784 Sq. Ft.  |