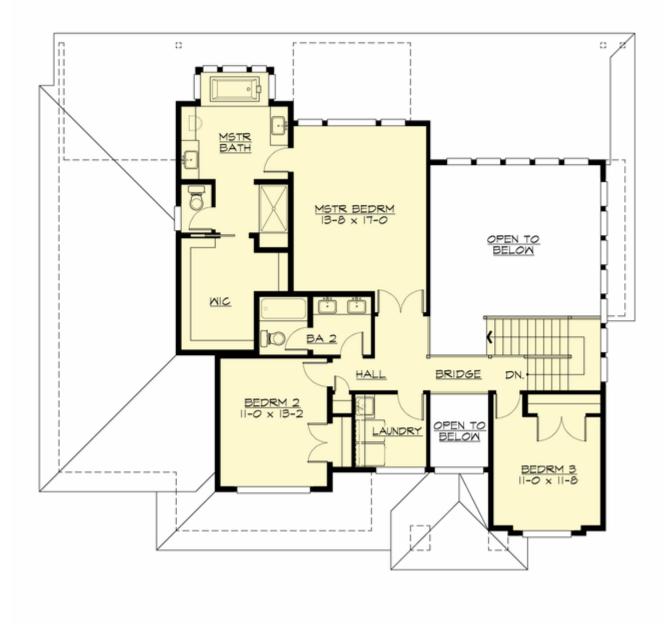

MAIN FLOOR

**UPPER FLOOR** 

**LOWER FLOOR** 

#### **Area Summary**

| Total Area:   | 4787 Sq. Ft. |
|---------------|--------------|
| Main Floor:   | 1380 Sq. Ft. |
| Upper Floor:  | 1175 Sq. Ft. |
| Lower Floor:  | 2232 Sq. Ft. |
| Garage Floor: | 784 Sq. Ft.  |