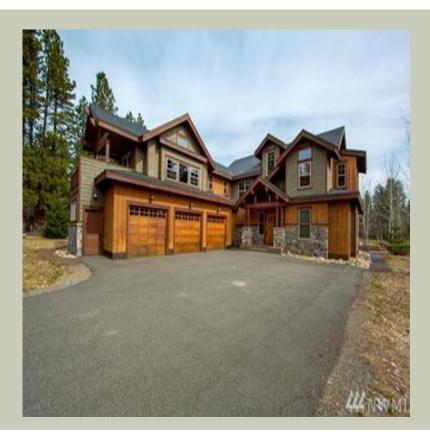

## **Architectural Style**

Craftsman Lodge Shingle

#### **Design Features**

- Suncadia Collection
- Bonus Space @ Main & Upper Floor
- Den/Office
- Rear Porch
- Great Room
- Laundry Room @ Main Floor
- Master Bedroom @ Main Floor Rear
- Craftsman House Plans
- Lodge House Plans
- Shingle House Plans
- Vacation House Plans