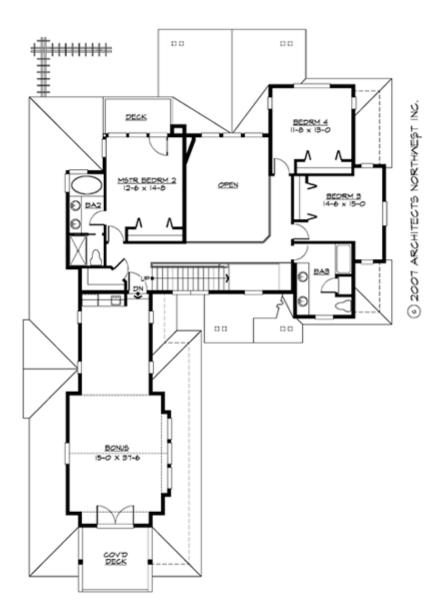

#### **UPPER FLOOR**

# Total Area: 3430 Sq. Ft. Main Floor: 1826 Sq. Ft. Upper Floor: 1604 Sq. Ft. Garage Floor: 928 Sq. Ft.