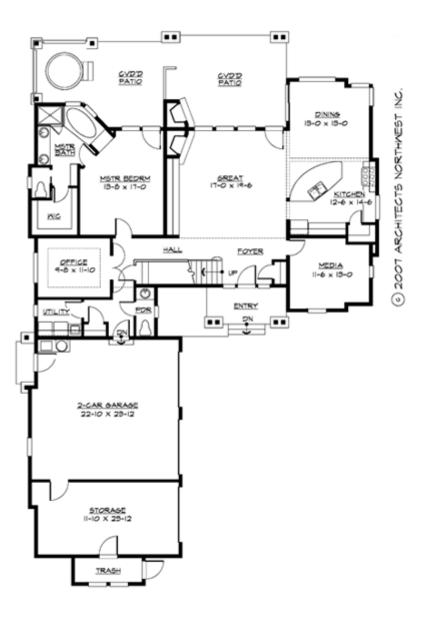

#### MAIN FLOOR

# Total Area: 3430 Sq. Ft. Main Floor: 1826 Sq. Ft. Upper Floor: 1604 Sq. Ft. Garage Floor: 928 Sq. Ft.