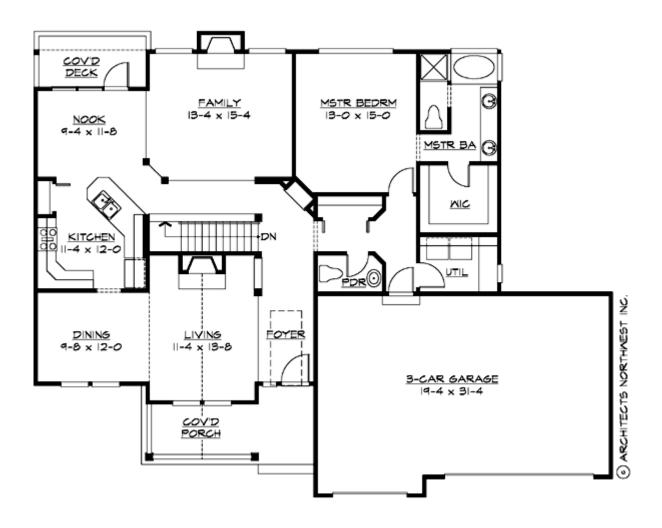

#### **MAIN FLOOR**

### **Area Summary**

Total Area: 2635 Sq. Ft.

Main Floor: 1575 Sq. Ft.

Lower Floor: 1060 Sq. Ft.

Garage Floor: 664 Sq. Ft.