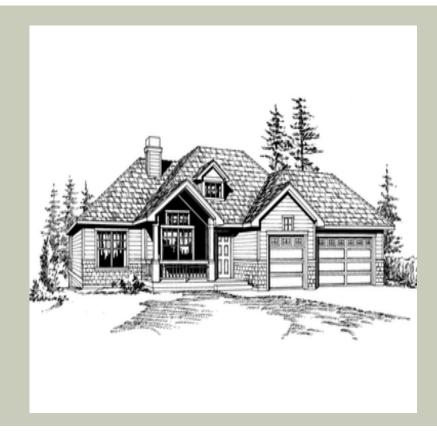

### **Architectural Style**

Craftsman Northwest Ranch

## **Design Features**

- Bonus Space @ & Lower Floor
- Front Porch
- Great Room
- Laundry Room @ Main Floor
- Master Bedroom @ Main Floor Rear
- Craftsman House Plans
- Northwest Floor Plans
- Ranch House Plans
- View Lot (Rear) Plans