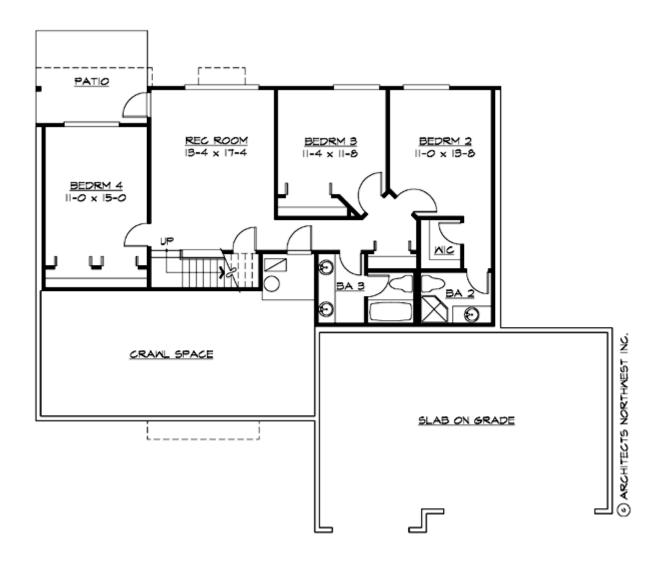

#### **LOWER FLOOR**

### **Area Summary**

Total Area: 2635 Sq. Ft.

Main Floor: 1575 Sq. Ft.

Lower Floor: 1060 Sq. Ft.

Garage Floor: 664 Sq. Ft.