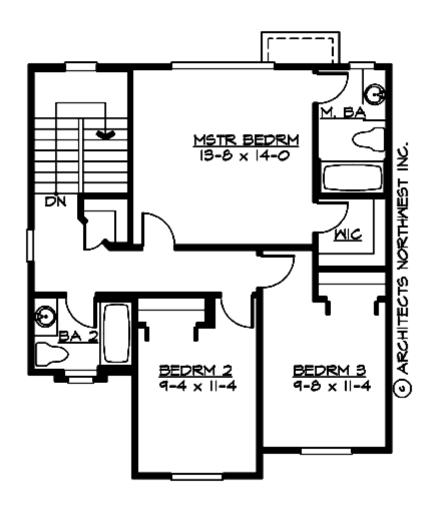

#### **UPPER FLOOR**

#### **Area Summary**

Total Area: 1495 Sq. Ft.

Main Floor: 762 Sq. Ft.

Upper Floor: 733 Sq. Ft.

Garage Floor: 745 Sq. Ft.

## **Number of Rooms**

Bedrooms: 3
Full Baths: 2
Half Baths: 1