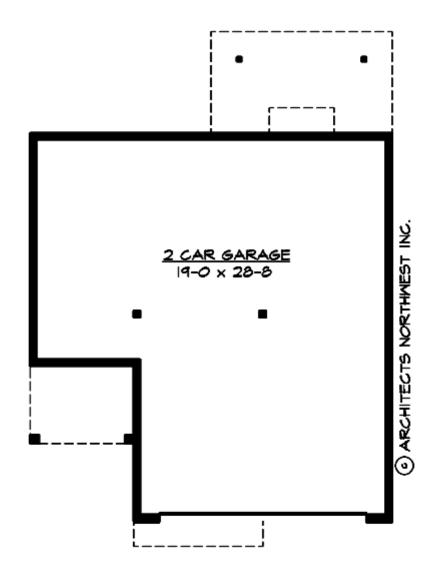

#### **LOWER FLOOR**

#### **Area Summary**

Total Area: 1495 Sq. Ft.

Main Floor: 762 Sq. Ft.

Upper Floor: 733 Sq. Ft.

Garage Floor: 745 Sq. Ft.

## **Garage**

Garage Size: 2
Garage Door Location: Front
Garage Type: Under