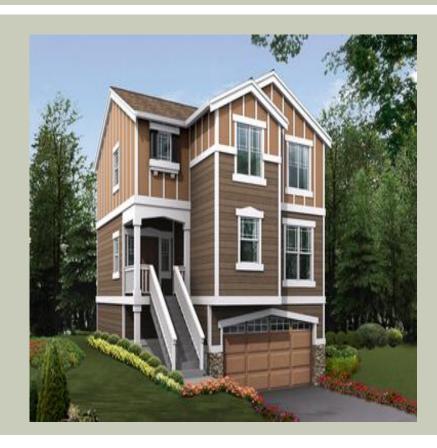

## **TANNER - M1495B2FU-0**

Total Area: **1495 Sq. Ft.** Garage Area: **745 Sq. Ft.** 

Garage Size: 2
Stories: 3
Bedrooms: 3
Full Baths: 2
Half Baths: 1
Width: 28`-0"
Depth: 32`-0"

Height: 24`-6"

Foundation: Basement

# **Architectural Style**

Craftsman Northwest Traditional