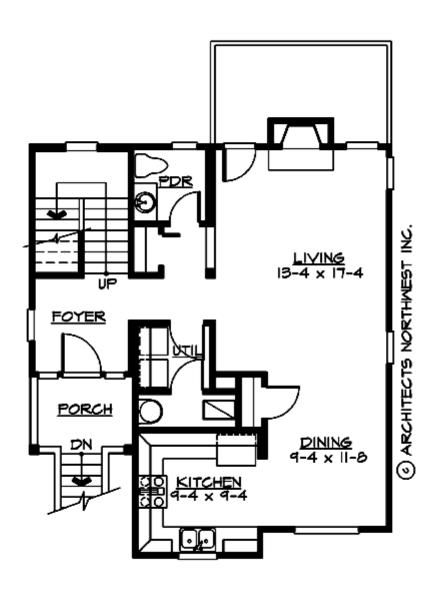

#### **MAIN FLOOR**

#### **Area Summary**

Total Area: 1495 Sq. Ft.

Main Floor: 762 Sq. Ft.

Upper Floor: 733 Sq. Ft.

Garage Floor: 745 Sq. Ft.