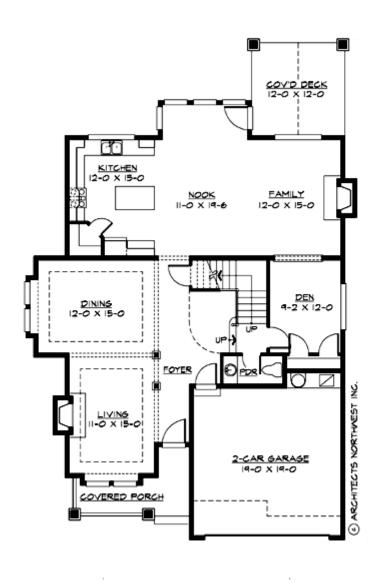

#### **MAIN FLOOR**

### **Area Summary**

Total Area: 3095 Sq. Ft.

Main Floor: 1435 Sq. Ft.

Upper Floor: 1660 Sq. Ft.

Garage Floor: 415 Sq. Ft.