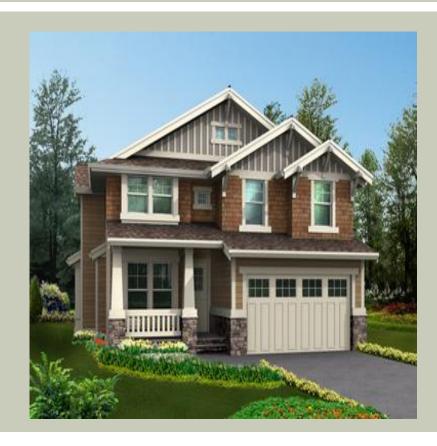

Total Area: **3095 Sq. Ft.** Garage Area: **415 Sq. Ft.** 

Garage Size: 2
Stories: 2
Bedrooms: 4
Full Baths: 2
Half Baths: 1
Width: 41`-0"
Depth: 64`-6"

Height: 27`-6"

Foundation: Crawl Space



#### **MAIN FLOOR**



#### **UPPER FLOOR**



#### **PLAN DETAILS**

### **Area Summary**

Total Area: 3095 Sq. Ft.

Main Floor: 1435 Sq. Ft.

Upper Floor: 1660 Sq. Ft.

Garage Floor: 415 Sq. Ft.

#### **General Information**

Stories: 2
Width: 41`-0"
Depth: 64`-6"
Height: 27`-6"

# **Architectural Style**

Craftsman Northwest Shingle

## **Number of Rooms**

Bedrooms: 4
Full Baths: 2
Half Baths: 1

# **Garage**

Garage Size: 2
Garage Door Location: Front

## **Roof Pitches**

Primary: **6:12** 

# **Wall Heights**

Main: **9-0**" Upper: **8-0**"

# **Foundation Type**

Crawl Space

### **Roof Framing**

Trusses

#### **Floor Load**

Live (lbs): **40 PSF**Dead (lbs): **10 PSF** 

#### **Roof Load**

Live (lbs): 25 PSF
Dead (lbs): 15 PSF
Wind: 85 MPH

## **Design Features**

- Bonus Spac