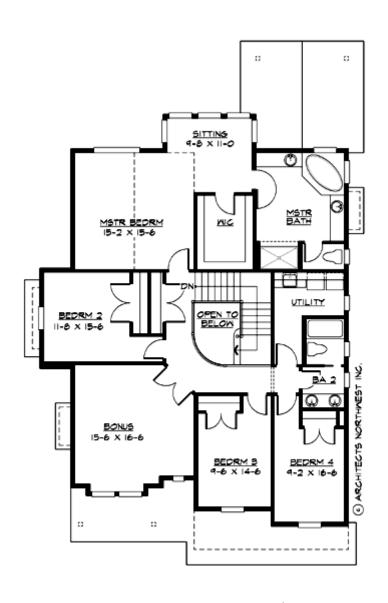

#### **UPPER FLOOR**

### **Area Summary**

Total Area: 3095 Sq. Ft.

Main Floor: 1435 Sq. Ft.

Upper Floor: 1660 Sq. Ft.

Garage Floor: 415 Sq. Ft.