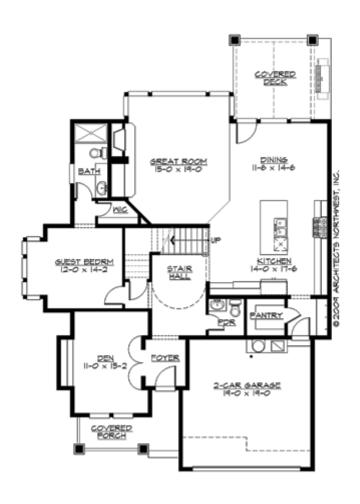

#### **MAIN FLOOR**

#### **Area Summary**

Total Area: 3255 Sq. Ft.

Main Floor: 1555 Sq. Ft.

Upper Floor: 1700 Sq. Ft.

Garage Floor: 400 Sq. Ft.

#### **Design Features**

- Bonus Space @ & Upper Floor
- Den/Office
- Front and Rear Porch
- Great Room
- Laundry Room @ & Upper Floor
- Master Bedroom @ Upper Floor Rear
- Craftsman House Plans
- Northwest Floor Plans
- Shingle House Plans
- Narrow Lot House Plans
- Small House Plans