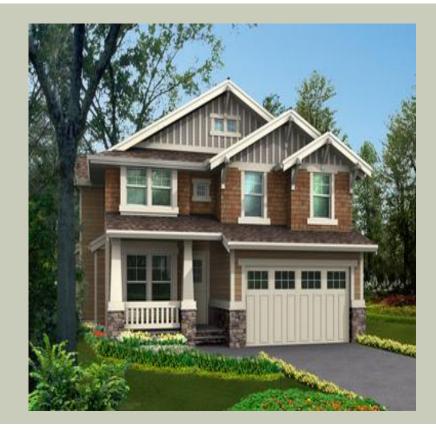

## **Architectural Style**

Craftsman Northwest Shingle

## **Garage**

Garage Size: 2
Garage Door Location: Front