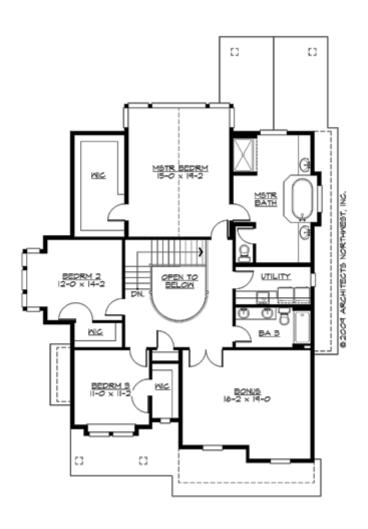

#### **UPPER FLOOR**

#### **Area Summary**

Total Area: 3255 Sq. Ft.

Main Floor: 1555 Sq. Ft.

Upper Floor: 1700 Sq. Ft.

Garage Floor: 400 Sq. Ft.

#### **Design Features**

- Bonus Space @ & Upper Floor
- Den/Office
- Front and Rear Porch
- Great Room
- Laundry Room @ & Upper Floor
- Master Bedroom @ Upper Floor Rear
- Craftsman House Plans
- Northwest Floor Plans
- Shingle House Plans
- Narrow Lot House Plans
- Small House Plans