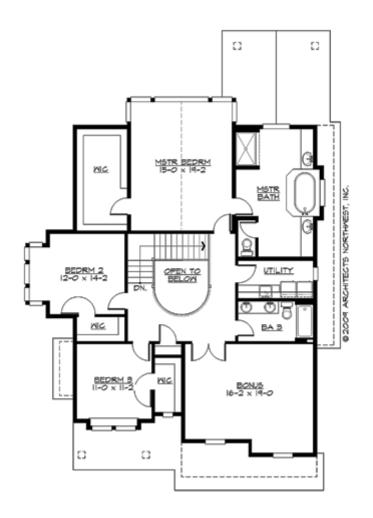

#### **UPPER FLOOR**

#### **Area Summary**

| Total Area:   | 4410 Sq. Ft. |
|---------------|--------------|
| Main Floor:   | 1555 Sq. Ft. |
| Upper Floor:  | 1700 Sq. Ft. |
| Lower Floor:  | 1155 Sq. Ft. |
| Garage Floor: | 400 Sq. Ft.  |