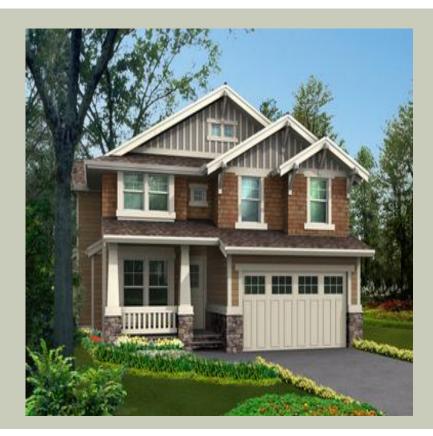

## **Architectural Style**

Craftsman Northwest Shingle

### **Design Features**

- Bonus Space @ , Upper & Lower Floor
- Den/Office
- Front and Rear Porch
- Great Room
- Laundry Room @ & Upper Floor
- Master Bedroom @ Upper Floor Rear
- Craftsman House Plans
- Northwest Floor Plans
- Shingle House Plans
- Narrow Lot House Plans
- Small House Plans