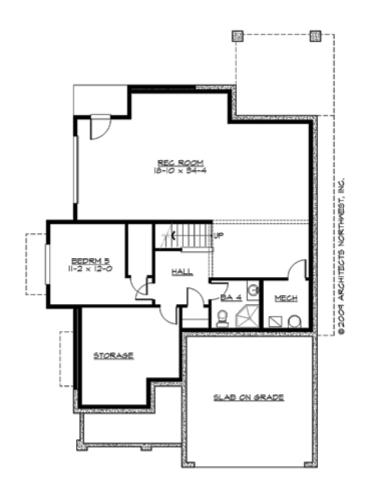

#### **LOWER FLOOR**

#### **Area Summary**

| Total Area:   | 4410 Sq. Ft. |
|---------------|--------------|
| Main Floor:   | 1555 Sq. Ft. |
| Upper Floor:  | 1700 Sq. Ft. |
| Lower Floor:  | 1155 Sq. Ft. |
| Garage Floor: | 400 Sq. Ft.  |