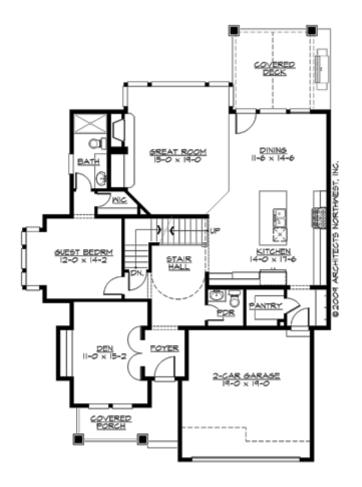

#### MAIN FLOOR

#### **Area Summary**

| Total Area:   | 4410 Sq. Ft. |
|---------------|--------------|
| Main Floor:   | 1555 Sq. Ft. |
| Upper Floor:  | 1700 Sq. Ft. |
| Lower Floor:  | 1155 Sq. Ft. |
| Garage Floor: | 400 Sq. Ft.  |