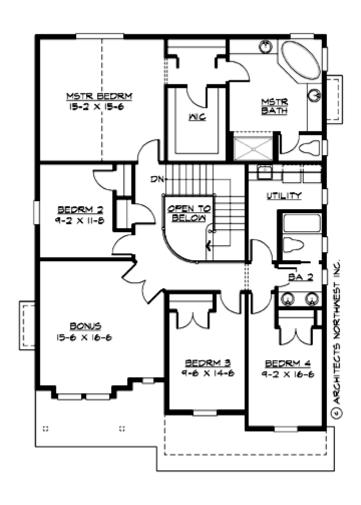

#### **UPPER FLOOR**

### **Area Summary**

Total Area: 2875 Sq. Ft.

Main Floor: 1320 Sq. Ft.

Upper Floor: 1555 Sq. Ft.

Garage Floor: 415 Sq. Ft.