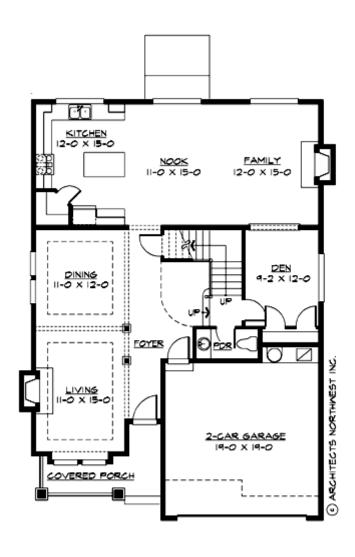

#### **MAIN FLOOR**

### **Area Summary**

Total Area: 2875 Sq. Ft.

Main Floor: 1320 Sq. Ft.

Upper Floor: 1555 Sq. Ft.

Garage Floor: 415 Sq. Ft.