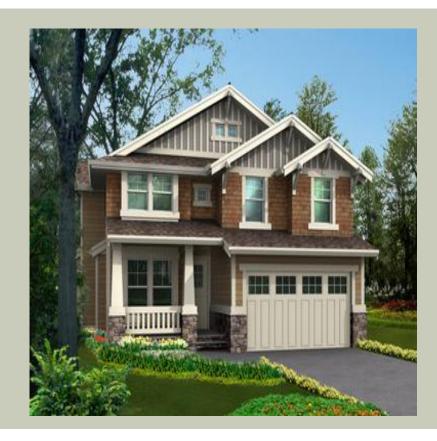

# **Architectural Style**

Craftsman Northwest Shingle

Total Area: **2875 Sq. Ft.** Garage Area: **415 Sq. Ft.** 

Garage Size: 2
Stories: 2
Bedrooms: 4
Full Baths: 2
Half Baths: 1
Width: 36`-0"
Depth: 52`-0"

Height: 27`-6"

Foundation: Crawl Space

#### **General Information**

Stories: 2
Width: 36`-0"
Depth: 52`-0"

Height: 27`-6"