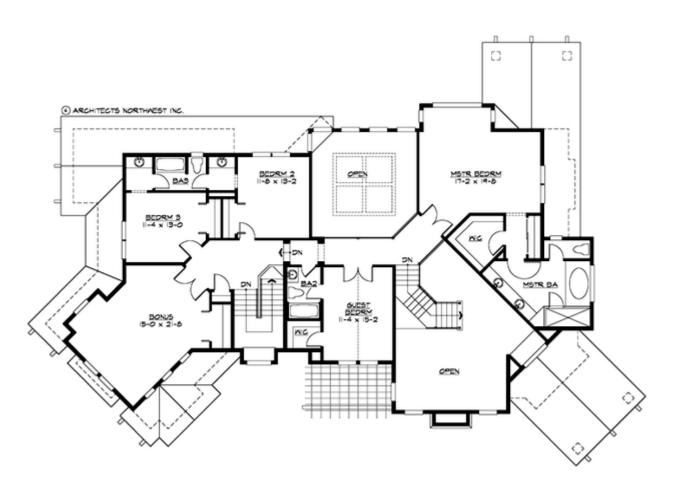

#### **UPPER FLOOR**

#### **Area Summary**

Total Area: 4225 Sq. Ft.

Main Floor: 2222 Sq. Ft.

Upper Floor: 2003 Sq. Ft.

Garage Floor: 1100 Sq. Ft.

### **Design Features**

- Bonus Space @ & Upper Floor
- Den/Office
- Great Room
- Laundry Room @ Main Floor
- Master Bedroom @ Upper Floor Rear
- Craftsman House Plans
- Lodge House Plans
- Northwest Floor Plans
- Wide Lot House Plans