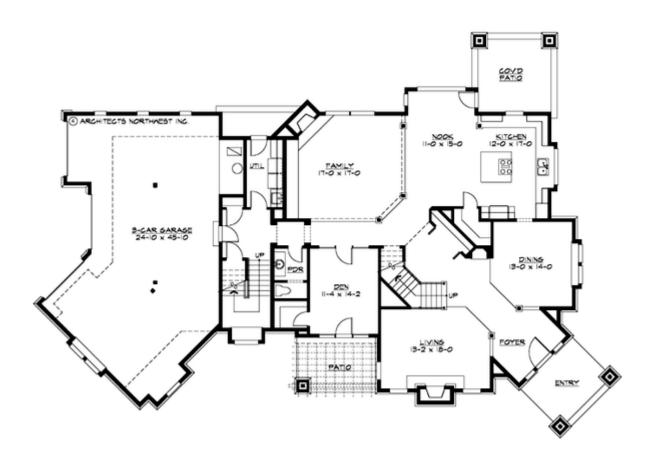

#### **MAIN FLOOR**

#### **Area Summary**

Total Area: 4225 Sq. Ft.

Main Floor: 2222 Sq. Ft.

Upper Floor: 2003 Sq. Ft.

Garage Floor: 1100 Sq. Ft.

### **Design Features**

- Bonus Space @ & Upper Floor
- Den/Office
- Great Room
- Laundry Room @ Main Floor
- Master Bedroom @ Upper Floor Rear
- Craftsman House Plans
- Lodge House Plans
- Northwest Floor Plans
- Wide Lot House Plans