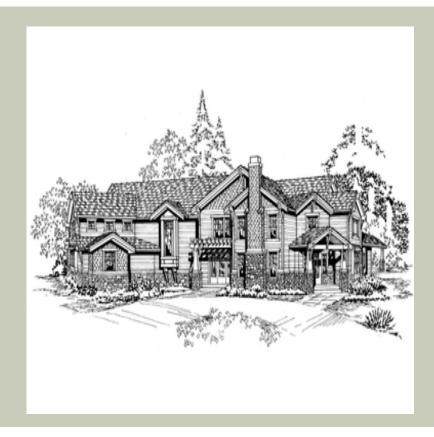

Total Area: **4225 Sq. Ft.** Garage Area: **1100 Sq. Ft.** 

Garage Size: 3
Stories: 2
Bedrooms: 4
Full Baths: 3
Half Baths: 1
Width: 95`-0"
Depth: 64`-0"

Height: 27`-0"

Foundation: Crawl Space



#### **MAIN FLOOR**



#### **UPPER FLOOR**



#### **PLAN DETAILS**

#### **Area Summary**

Total Area: 4225 Sq. Ft.

Main Floor: 2222 Sq. Ft.

Upper Floor: 2003 Sq. Ft.

Garage Floor: 1100 Sq. Ft.

#### **General Information**

Stories: 2
Width: 95`-0"
Depth: 64`-0"
Height: 27`-0"

# **Architectural Style**

Craftsman Lodge Northwest

#### **Number of Rooms**

Bedrooms: 4
Full Baths: 3
Half Baths: 1

# **Garage**

Garage Size: 3
Garage Door Location: Side

### **Roof Pitches**

Primary: **6:12** 

# **Wall Heights**

Main: **9-0**" Upper: **8-0**"

# **Foundation Type**

Crawl Space

### **Roof Framing**

Trusses

#### **Floor Load**

Live (lbs): **40 PSF**Dead (lbs): **10 PSF** 

#### **Roof Load**

Live (lbs): 25 PSF
Dead (lbs): 15 PSF
Wind: 85 MPH

### **Design Features**

- Bonus S