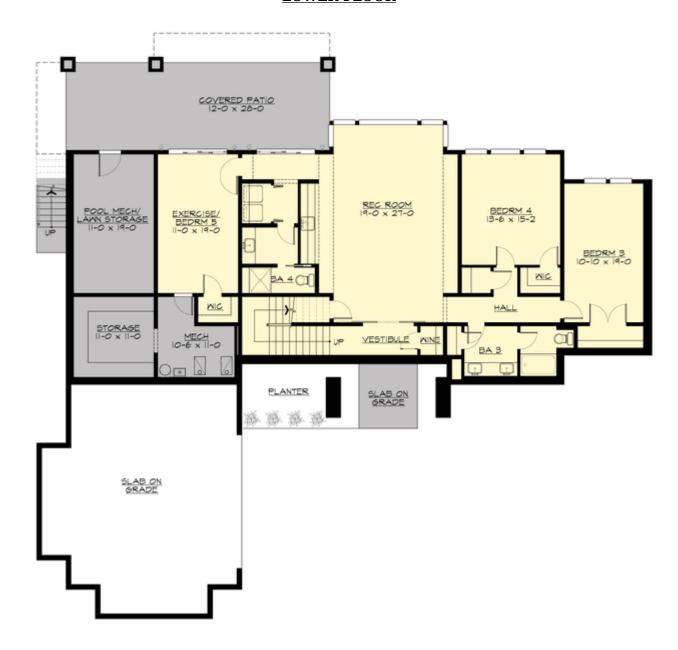

#### **LOWER FLOOR**

#### **Area Summary**

Total Area: 4185 Sq. Ft.

Main Floor: 2405 Sq. Ft.

Lower Floor: 1780 Sq. Ft.

Garage Floor: 785 Sq. Ft.

## **Design Features**

- Bonus Space @ & Lower Floor
- Den/Office
- Rear Porch
- Great Room
- Laundry Room @ Main & Lower Floor
- Master Bedroom @ Main Floor Rear
- Contemporary Home Plans
- Prairie Home Plans
- Ranch House Plans
- View Lot (Rear) Plans