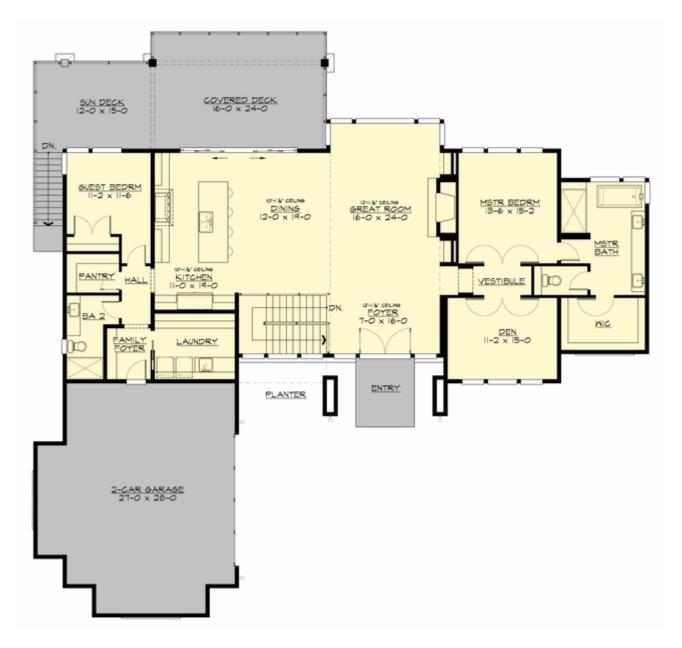

#### **MAIN FLOOR**

#### **Area Summary**

Total Area: 4185 Sq. Ft.

Main Floor: 2405 Sq. Ft.

Lower Floor: 1780 Sq. Ft.

Garage Floor: 785 Sq. Ft.

## **Design Features**

- Bonus Space @ & Lower Floor
- Den/Office
- Rear Porch
- Great Room
- Laundry Room @ Main & Lower Floor
- Master Bedroom @ Main Floor Rear
- Contemporary Home Plans
- Prairie Home Plans
- Ranch House Plans
- View Lot (Rear) Plans