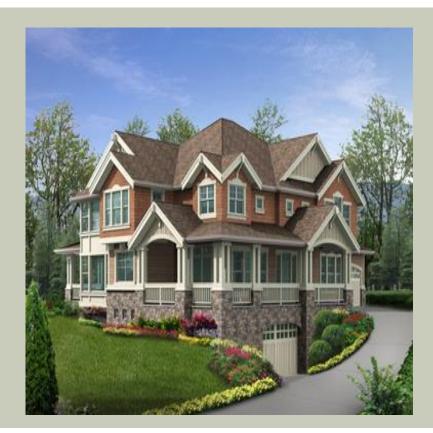

#### **Architectural Style**

Craftsman Lodge Northwest

#### **Design Features**

- Bonus Space @ & Upper Floor
- Den/Office
- Wrap-Around Porch
- Great Room
- Laundry Room @ & Upper Floor
- Master Bedroom @ Upper Floor Rear
- Craftsman House Plans
- Lodge House Plans
- Northwest Floor Plans
- View Lot (Front) Plans