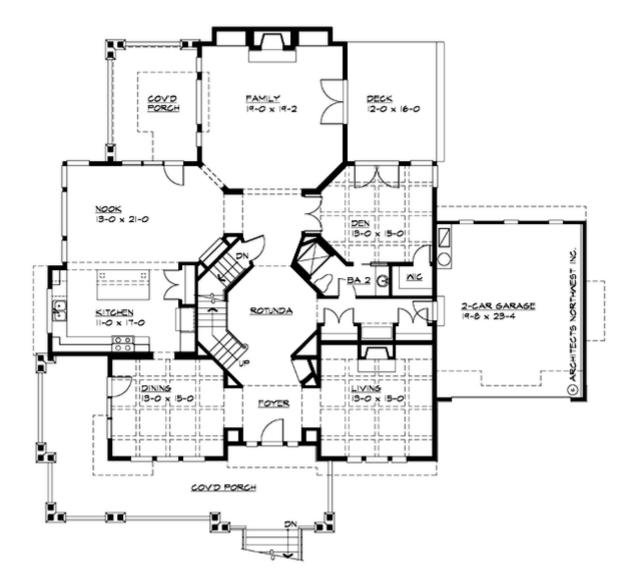

#### MAIN FLOOR

# Total Area: 4645 Sq. Ft. Main Floor: 225 Sq. Ft. Upper Floor: 2220 Sq. Ft. Lower Floor: 200 Sq. Ft. Garage Floor: 1210 Sq. Ft.