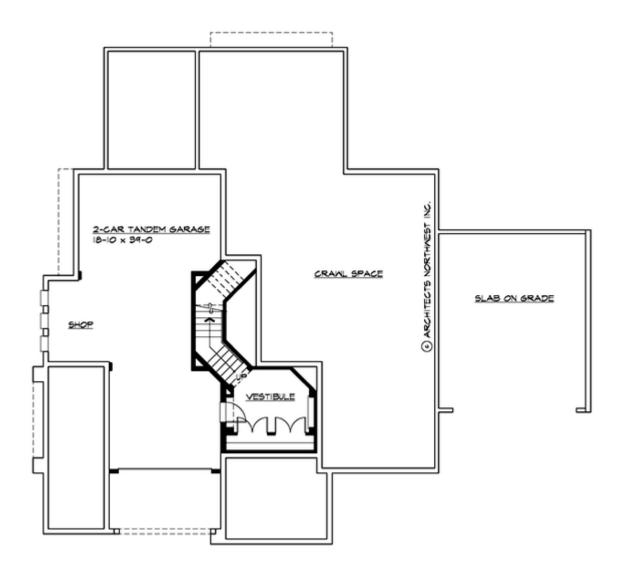

#### **LOWER FLOOR**

# Total Area: 4645 Sq. Ft. Main Floor: 225 Sq. Ft. Upper Floor: 2220 Sq. Ft. Lower Floor: 200 Sq. Ft. Garage Floor: 1210 Sq. Ft.