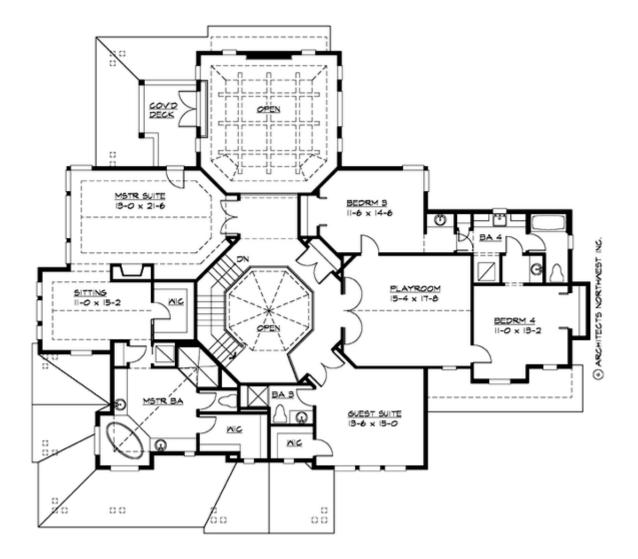

#### **UPPER FLOOR**

# Total Area: 4645 Sq. Ft. Main Floor: 225 Sq. Ft. Upper Floor: 2220 Sq. Ft. Lower Floor: 200 Sq. Ft. Garage Floor: 1210 Sq. Ft.