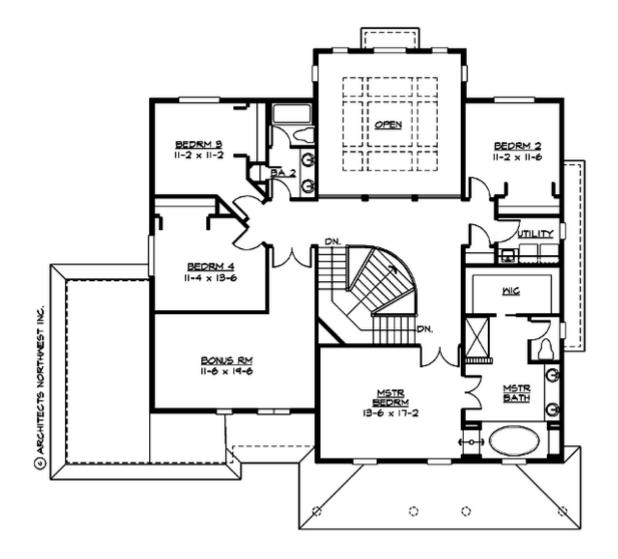

#### **UPPER FLOOR**

#### Total Area: 3624 Sq. Ft. Main Floor: 1888 Sq. Ft. **Upper Floor:** 1736 Sq. Ft. Garage Floor: 660 Sq. Ft.