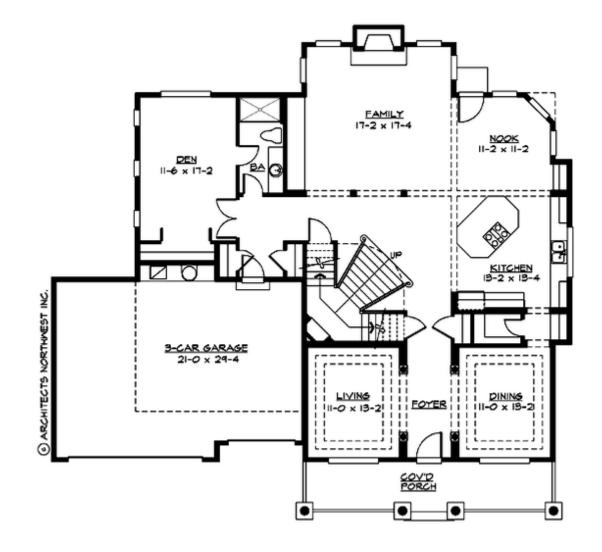

#### MAIN FLOOR

#### Total Area: 3624 Sq. Ft. Main Floor: 1888 Sq. Ft. **Upper Floor:** 1736 Sq. Ft. Garage Floor: 660 Sq. Ft.