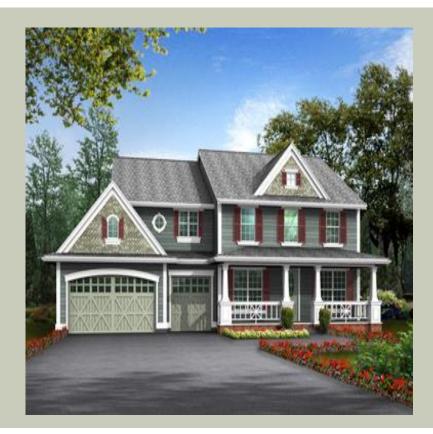

Total Area: **3624 Sq. Ft.** Garage Area: **660 Sq. Ft.** Garage Size: **3** Stories: **2** Bedrooms : **4** Full Baths : **3** Half Baths : Width : **62`-0**" Depth : **56`-0**" Height : **29`-6**" Foundation : **Crawl Space** 



#### MAIN FLOOR



#### **UPPER FLOOR**



#### **PLAN DETAILS**

#### **Area Summary**

#### Total Area: 3624 Sq. Ft. Main Floor: 1888 Sq. Ft. **Upper Floor:** 1736 Sq. Ft. Garage Floor: 660 Sq. Ft.

## **General Information**

2 Stories: Width: 62`-0" 56`-0" Depth: Height: 29`-6"

## **Architectural Style**

Country Farmhouse Traditional

#### **Number of Rooms**

Bedrooms: Full Baths:

#### **Garage**

Garage Size: 3 Garage Door Location:

4

3

# Front

#### **Roof Pitches**

| Primary:   | 6:12  |
|------------|-------|
| Secondary: | 12:12 |

#### **Wall Heights**

| Main:  | 9-0"         |
|--------|--------------|
| Upper: | <b>8-0</b> " |

#### **Foundation Type**

**Crawl Space** 

#### **Roof Framing**

Trusses

## **Floor Load**

| Live (lbs): | <b>40 PSF</b> |
|-------------