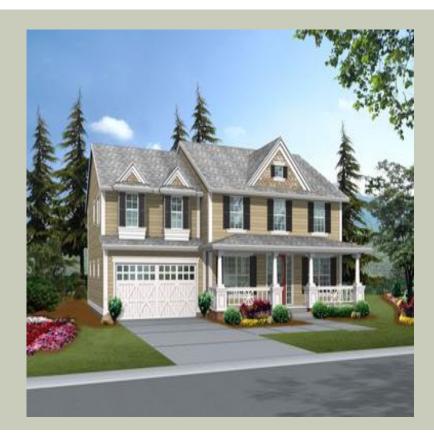

## **Architectural Style**

Country Farmhouse Traditional

#### **Design Features**

- Bonus Space @ & Upper Floor
- Den/Office
- Front Porch
- Great Room
- Laundry Room @ & Upper Floor
- Master Bedroom @ Upper Floor Front
- Country House Plans
- Farmhouse Home Plans
- Traditional House Plans
- Narrow Lot House Plans
- View Lot (Front) Plans