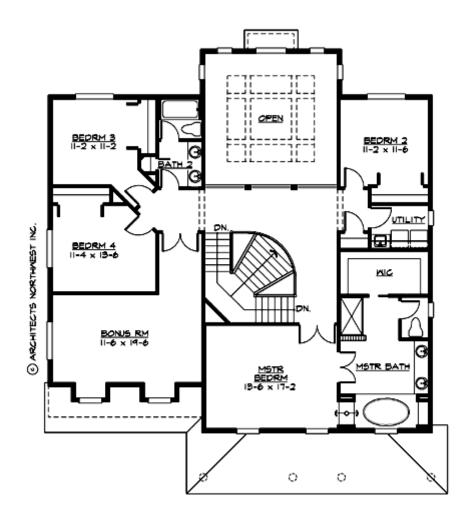

#### **UPPER FLOOR**

# Total Area: 3380 Sq. Ft. Main Floor: 1625 Sq. Ft. Upper Floor: 1755 Sq. Ft. Garage Floor: 620 Sq. Ft.

## Number of Rooms

Bedrooms:4Full Baths:2Half Baths:1

#### **Design Features**

- Bonus Space @ & Upper Floor
- Den/Office
- Front Porch
- Great Room
- Laundry Room @ & Upper Floor
- Master Bedroom @ Upper Floor Front
- Country House Plans
- Farmhouse Home Plans
- Traditional House Plans
- Narrow Lot House Plans
- View Lot (Front) Plans