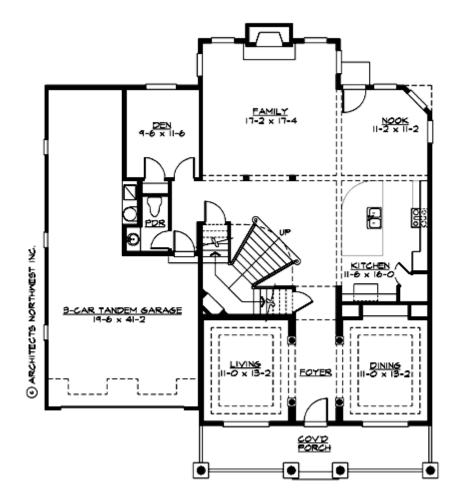

#### MAIN FLOOR

# Total Area: 3380 Sq. Ft. Main Floor: 1625 Sq. Ft. Upper Floor: 1755 Sq. Ft. Garage Floor: 620 Sq. Ft.

#### <u>Garage</u>

| Garage Size:          | 2      |
|-----------------------|--------|
| Garage Door Location: | Front  |
| Garage Type:          | Tandem |

#### **Design Features**

- Bonus Space @ & Upper Floor
- Den/Office
- Front Porch
- Great Room
- Laundry Room @ & Upper Floor
- Master Bedroom @ Upper Floor Front
- Country House Plans
- Farmhouse Home Plans
- Traditional House Plans
- Narrow Lot House Plans
- View Lot (Front) Plans