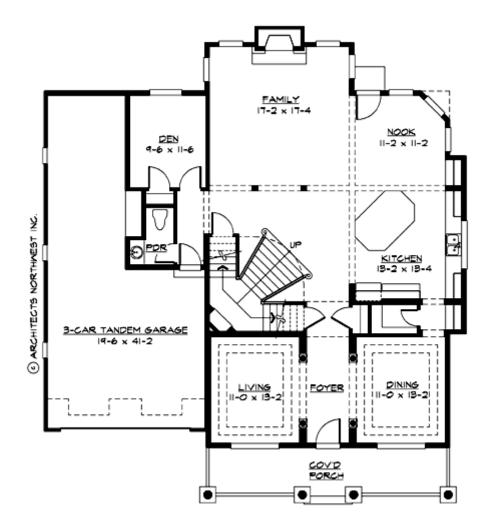

#### MAIN FLOOR

# Total Area: 3445 Sq. Ft. Main Floor: 1675 Sq. Ft. Upper Floor: 1770 Sq. Ft. Garage Floor: 620 Sq. Ft.

#### **Garage**

| Garage Size:          | 3      |
|-----------------------|--------|
| Garage Door Location: | Front  |
| Garage Type:          | Tandem |

#### **Design Features**

- Bonus Space @ & Upper Floor
- Den/Office
- Front Porch
- Great Room
- Laundry Room @ & Upper Floor
- Master Bedroom @ Upper Floor Front
- Country House Plans
- Farmhouse Home Plans
- Traditional House Plans
- Narrow Lot House Plans
- View Lot (Front) Plans