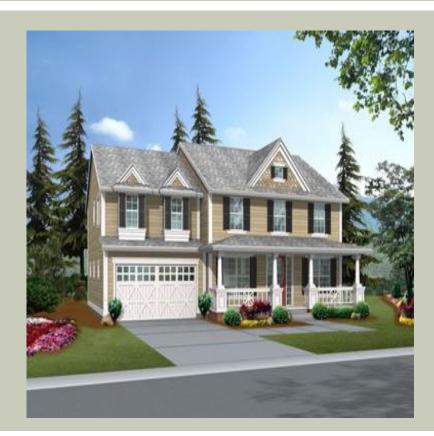

# **Architectural Style**

Country Farmhouse Traditional

#### **Design Features**

- Bonus Space @ & Upper Floor
- Den/Office
- Front Porch
- Great Room
- Laundry Room @ & Upper Floor
- Master Bedroom @ Upper Floor Front
- Country House Plans
- Farmhouse Home Plans
- Traditional House Plans
- Narrow Lot House Plans
- View Lot (Front) Plans