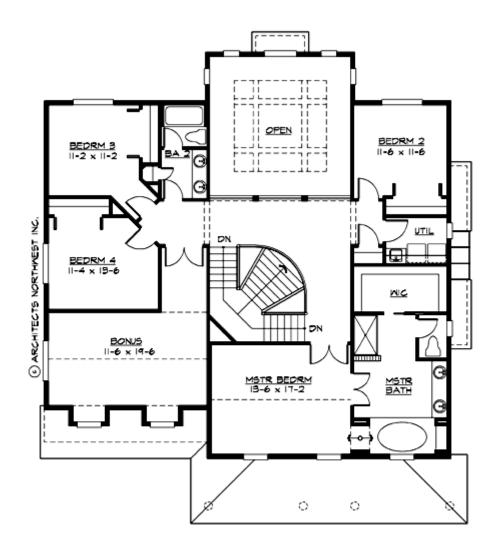

#### **UPPER FLOOR**

# Total Area: 3445 Sq. Ft. Main Floor: 1675 Sq. Ft. Upper Floor: 1770 Sq. Ft. Garage Floor: 620 Sq. Ft.

# Number of Rooms

Bedrooms:4Full Baths:2Half Baths:1

#### **Design Features**

- Bonus Space @ & Upper Floor
- Den/Office
- Front Porch
- Great Room
- Laundry Room @ & Upper Floor
- Master Bedroom @ Upper Floor Front
- Country House Plans
- Farmhouse Home Plans
- Traditional House Plans
- Narrow Lot House Plans
- View Lot (Front) Plans