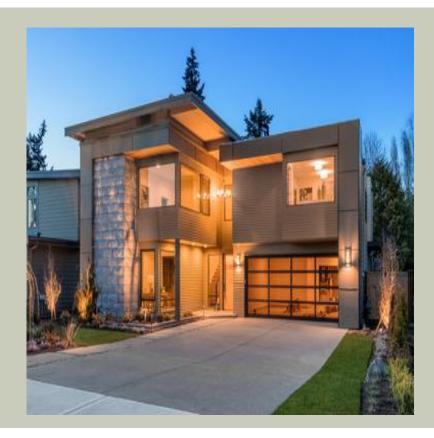

# **Architectural Style**

Contemporary Modern Northwest

#### **Design Features**

- Bonus Space @ & Upper Floor
- Den/Office
- Rear Porch
- Great Room
- Laundry Room @ & Upper Floor
- Master Bedroom @ Upper Floor Rear
- Contemporary Home Plans
- Modern Home Plans
- Northwest Floor Plans
- Narrow Lot House Plans
- View Lot (Rear) Plans