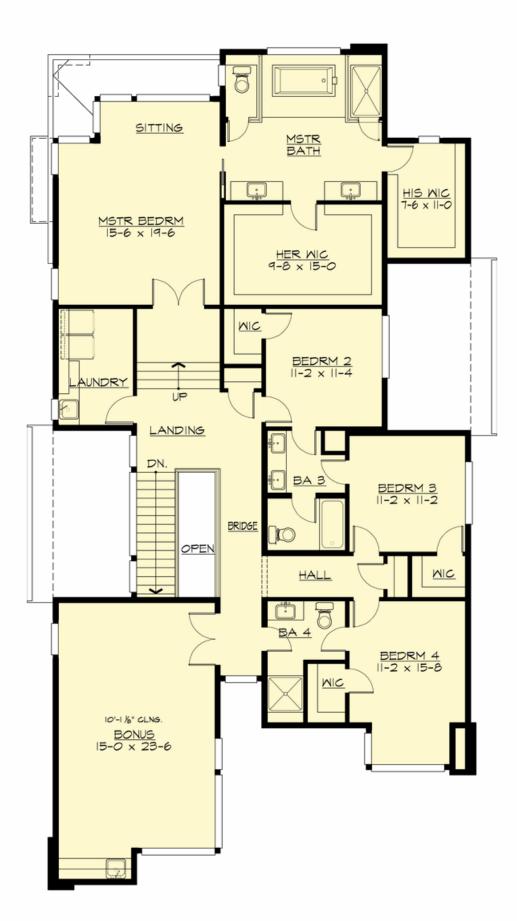

MAIN FLOOR

**UPPER FLOOR** 

# Total Area: 4070 Sq. Ft. Main Floor: 1748 Sq. Ft. Upper Floor: 2322 Sq. Ft. Garage Floor: 620 Sq. Ft.

#### **Design Features**

- Bonus Space @ & Upper Floor
- Den/Office
- Rear Porch
- Great Room
- Laundry Room @ & Upper Floor
- Master Bedroom @ Upper Floor Rear
- Contemporary Home Plans
- Modern Home Plans
- Northwest Floor Plans
- Narrow Lot House Plans
- View Lot (Rear) Plans