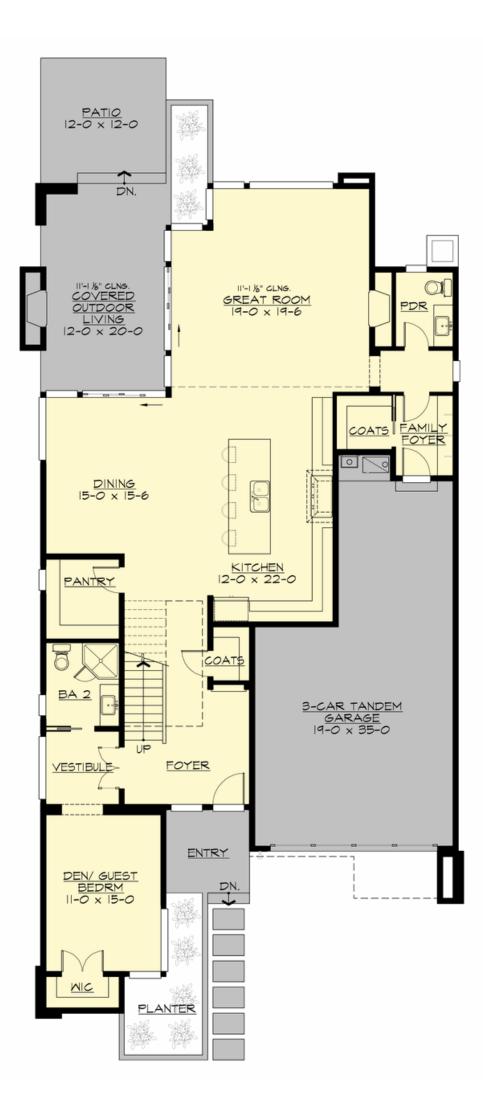

MAIN FLOOR

**UPPER FLOOR** 

# Total Area: 4070 Sq. Ft. Main Floor: 1748 Sq. Ft. Upper Floor: 2322 Sq. Ft. Garage Floor: 620 Sq. Ft.

#### **Design Features**

- Bonus Space @ & Upper Floor
- Den/Office
- Rear Porch
- Great Room
- Laundry Room @ & Upper Floor
- Master Bedroom @ Upper Floor Rear
- Contemporary Home Plans
- Modern Home Plans
- Northwest Floor Plans
- Narrow Lot House Plans
- View Lot (Rear) Plans