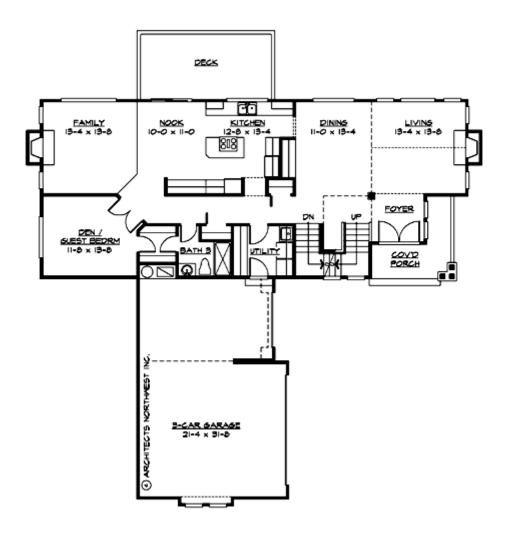

#### **MAIN FLOOR**

#### **Area Summary**

Total Area: 3645 Sq. Ft.

Main Floor: 1500 Sq. Ft.

Upper Floor: 1355 Sq. Ft.

Lower Floor: 790 Sq. Ft.

Garage Floor: 680 Sq. Ft.