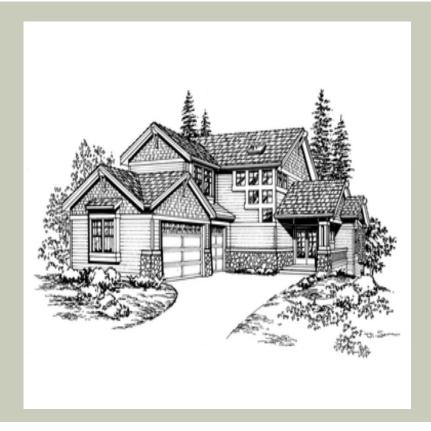

Total Area: **3645 Sq. Ft.** Garage Area: **680 Sq. Ft.** 

Garage Size: 3
Stories: 3
Bedrooms: 4
Full Baths: 4
Half Baths:
Width: 62`-0"
Depth: 58`-0"
Height: 25`-0"

Foundation: Basement



#### **MAIN FLOOR**



#### **UPPER FLOOR**



#### **LOWER FLOOR**



#### **PLAN DETAILS**

#### **Area Summary**

Total Area: 3645 Sq. Ft.

Main Floor: 1500 Sq. Ft.

Upper Floor: 1355 Sq. Ft.

Lower Floor: 790 Sq. Ft.

Garage Floor: 680 Sq. Ft.

### **General Information**

Stories: 3

Width: **62`-0"**Depth: **58`-0"**Height: **25`-0"** 

### **Architectural Style**

Craftsman Northwest Shingle

#### **Number of Rooms**

Bedrooms: 4
Full Baths: 4

### **Garage**

Garage Size: 3
Garage Door Location: Side

#### **Roof Pitches**

Primary: **6:12** 

#### **Wall Heights**

Main: 9-0"
Upper: 8-0"
Lower: 9-0"

### **Foundation Type**

Daylight Basement

### **Roof Framing**

Trusses

#### **Floor Load**

Live (lbs): **40 PSF**Dead (lbs): **10 PSF** 

#### **Roof Load**

Live (lbs): 25 PSF