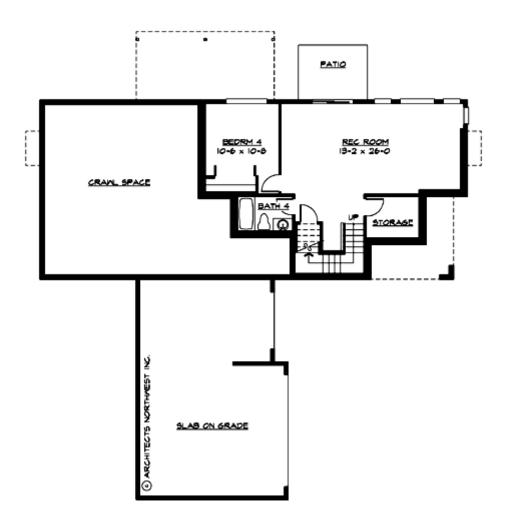

#### **LOWER FLOOR**

#### **Area Summary**

Total Area: 3645 Sq. Ft.

Main Floor: 1500 Sq. Ft.

Upper Floor: 1355 Sq. Ft.

Lower Floor: 790 Sq. Ft.

Garage Floor: 680 Sq. Ft.