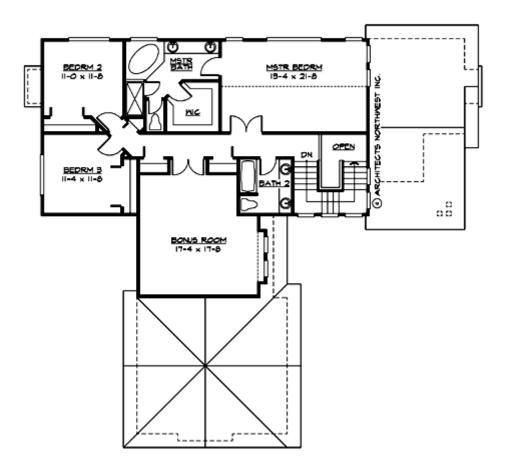

#### **UPPER FLOOR**

#### **Area Summary**

Total Area: 3645 Sq. Ft.

Main Floor: 1500 Sq. Ft.

Upper Floor: 1355 Sq. Ft.

Lower Floor: 790 Sq. Ft.

Garage Floor: 680 Sq. Ft.