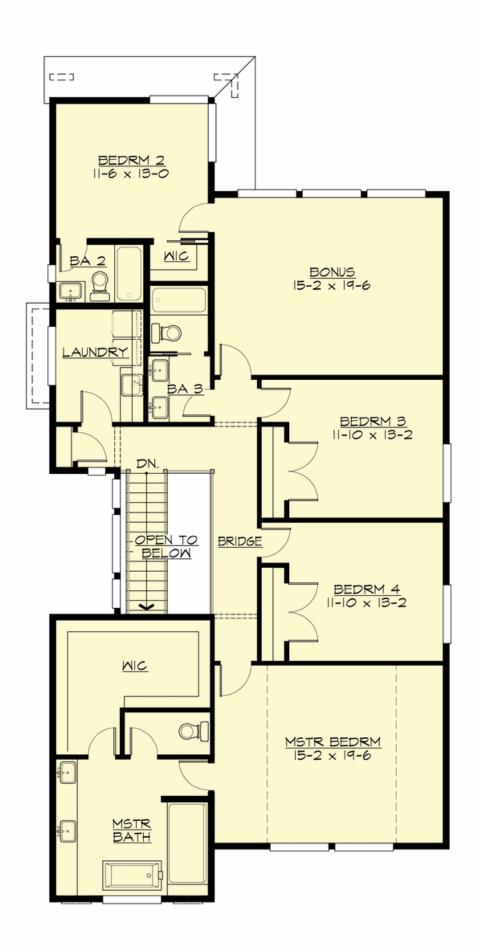

#### **UPPER FLOOR**

#### **Area Summary**

3107 Sq. Ft. Total Area: Main Floor: 1192 Sq. Ft. Upper Floor: 1915 Sq. Ft. Garage Floor: 535 Sq. Ft.

### **Design Features**

- Bonus Space @ & Upper Floor
- Den/Office
- Rear Porch
- Great Room
- Laundry Room @ & Upper Floor
- Master Bedroom @ Upper Floor Front
- Contemporary Home Plans
- Modern Home Plans
- Northwest Floor Plans
- Narrow Lot House Plans
- Small House Plans