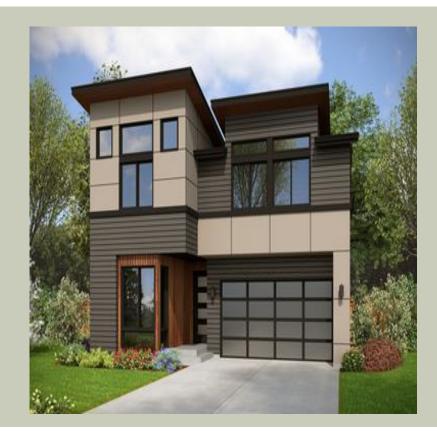

# **Architectural Style**

Contemporary Modern Northwest

Total Area: **3107 Sq. Ft.** Garage Area: **535 Sq. Ft.** 

Garage Size: 2
Stories: 2
Bedrooms: 4
Full Baths: 3
Half Baths: 1
Width: 34`-0"
Depth: 70`-6"

Height: 25`-6"

Foundation: Crawl Space