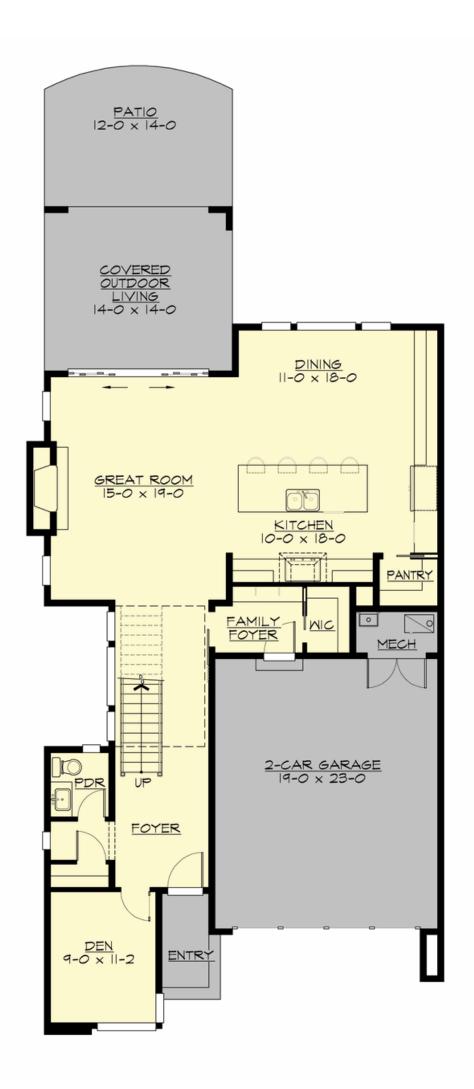

#### **MAIN FLOOR**

#### **Area Summary**

3107 Sq. Ft. Total Area: Main Floor: 1192 Sq. Ft. Upper Floor: 1915 Sq. Ft. Garage Floor: 535 Sq. Ft.

### **Design Features**

- Bonus Space @ & Upper Floor
- Den/Office
- Rear Porch
- Great Room
- Laundry Room @ & Upper Floor
- Master Bedroom @ Upper Floor Front
- Contemporary Home Plans
- Modern Home Plans
- Northwest Floor Plans
- Narrow Lot House Plans
- Small House Plans