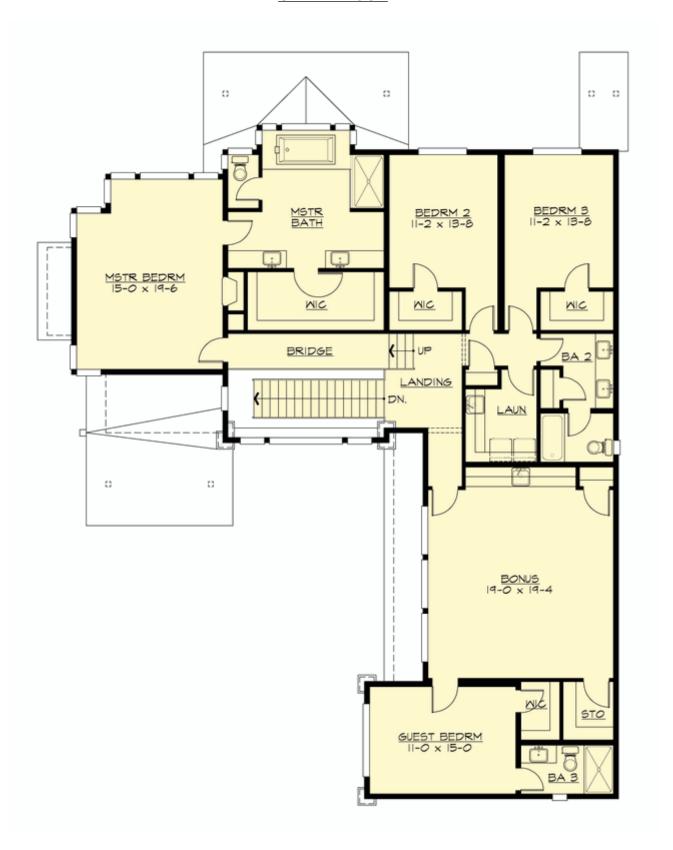

#### **UPPER FLOOR**

#### **Area Summary**

Total Area: 3770 Sq. Ft.

Main Floor: 1565 Sq. Ft.

Upper Floor: 2205 Sq. Ft.

Garage Floor: 750 Sq. Ft.

### **Design Features**

- Bonus Space @ & Upper Floor
- Den/Office
- Rear Porch
- Great Room
- Laundry Room @ & Upper Floor
- Master Bedroom @ Upper Floor Rear
- Contemporary Home Plans
- Modern Home Plans
- Northwest Floor Plans
- View Lot (Rear) Plans