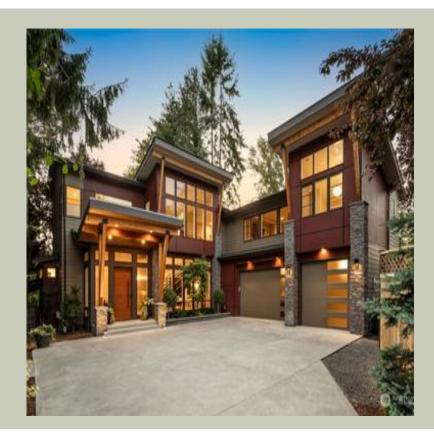

Total Area: **3770 Sq. Ft.** Garage Area: **750 Sq. Ft.** 

Garage Size: 3
Stories: 2
Bedrooms: 4
Full Baths: 3
Half Baths: 1
Width: 58`-6"
Depth: 73`-0"
Height: 26`-6"

Foundation: Crawl Space



#### **MAIN FLOOR**



#### **UPPER FLOOR**



#### **PLAN DETAILS**

#### **Area Summary**

Total Area: 3770 Sq. Ft.

Main Floor: 1565 Sq. Ft.

Upper Floor: 2205 Sq. Ft.

Garage Floor: 750 Sq. Ft.

#### **General Information**

Stories: 2

Width: 58`-6"
Depth: 73`-0"
Height: 26`-6"

# **Architectural Style**

Contemporary

Modern

Northwest

### **Number of Rooms**

Bedrooms: 4
Full Baths: 3
Half Baths: 1

# **Garage**

Garage Size: 3
Garage Door Location: Side

## **Roof Pitches**

Primary: **4:12** Secondary: **3:12** 

#### **Wall Heights**

Main: **9-0**" Upper: **9-0**"

## **Foundation Type**

Crawl Space

#### **Roof Framing**

Combination

#### **Floor Load**

Live (lbs): **40 PSF**Dead (lbs): **10 PSF** 

#### **Roof Load**

Live (lbs): 25 PSF
Dead (lbs): 15 PSF
Wind: 85 MPH

#