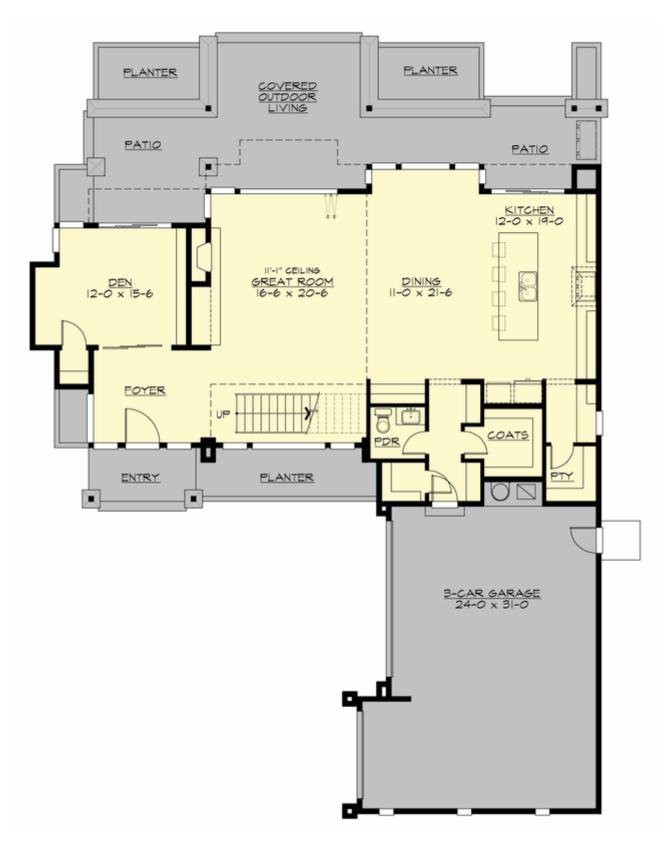

#### **MAIN FLOOR**

#### **Area Summary**

Total Area: 3770 Sq. Ft.

Main Floor: 1565 Sq. Ft.

Upper Floor: 2205 Sq. Ft.

Garage Floor: 750 Sq. Ft.

### **Design Features**

- Bonus Space @ & Upper Floor
- Den/Office
- Rear Porch
- Great Room
- Laundry Room @ & Upper Floor
- Master Bedroom @ Upper Floor Rear
- Contemporary Home Plans
- Modern Home Plans
- Northwest Floor Plans
- View Lot (Rear) Plans