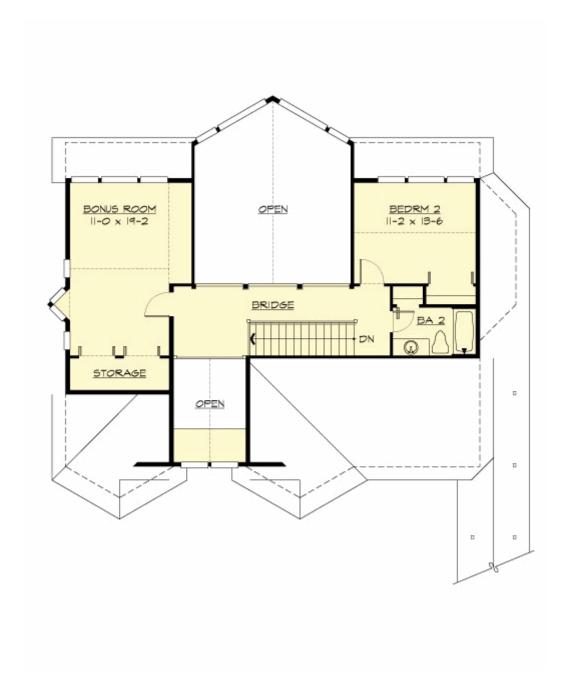

#### **UPPER FLOOR**

#### **Area Summary**

Total Area: 2375 Sq. Ft.

Main Floor: 1715 Sq. Ft.

Upper Floor: 660 Sq. Ft.

Garage Floor: 660 Sq. Ft.