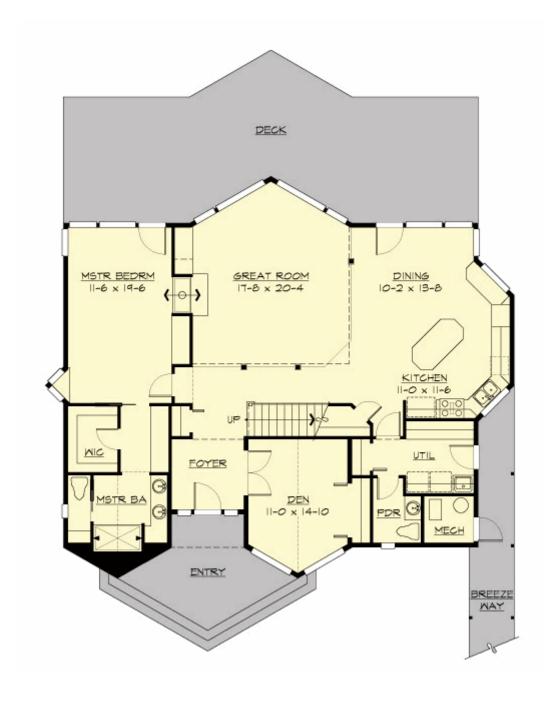

#### **MAIN FLOOR**

#### **Area Summary**

Total Area: 2375 Sq. Ft.

Main Floor: 1715 Sq. Ft.

Upper Floor: 660 Sq. Ft.

Garage Floor: 660 Sq. Ft.