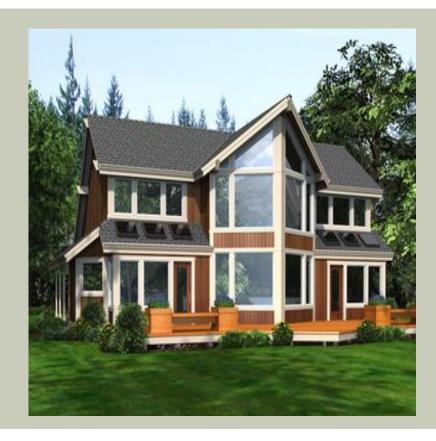

Total Area: 2375 Sq. Ft. Garage Area: 660 Sq. Ft.

Garage Size: 2
Stories: 2
Bedrooms: 3
Full Baths: 2
Half Baths: 1
Width: 52`-0"
Depth: 45`-0"

Height: 24`-0"

Foundation: Crawl Space