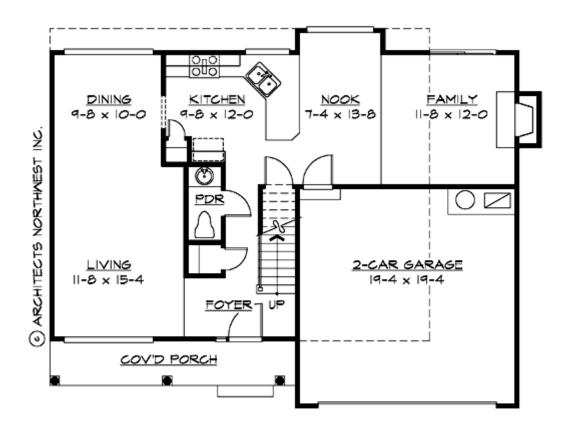

#### **MAIN FLOOR**

#### **Area Summary**

Total Area: 1750 Sq. Ft.

Main Floor: 828 Sq. Ft.

Upper Floor: 922 Sq. Ft.

Garage Floor: 390 Sq. Ft.