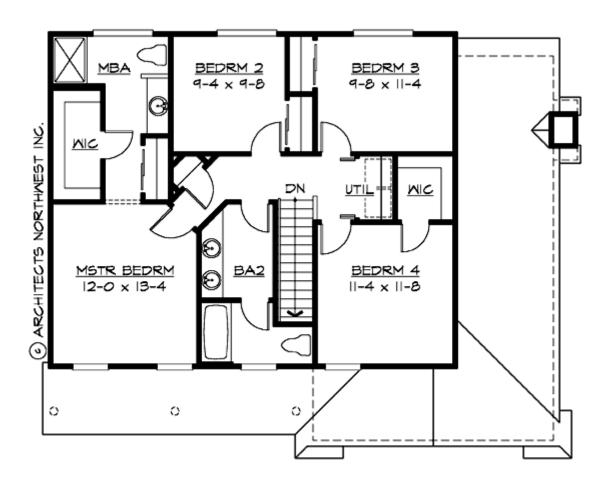

#### **UPPER FLOOR**

#### **Area Summary**

Total Area: 1750 Sq. Ft.

Main Floor: 828 Sq. Ft.

Upper Floor: 922 Sq. Ft.

Garage Floor: 390 Sq. Ft.