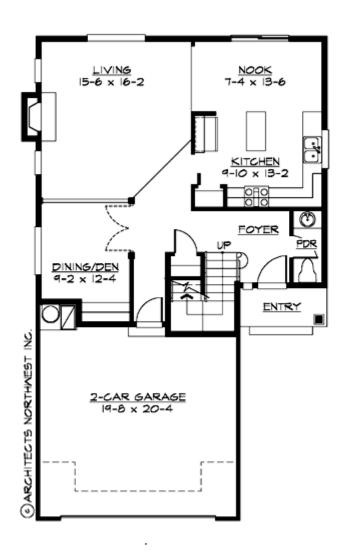

#### **MAIN FLOOR**

#### **Area Summary**

Total Area: 2021 Sq. Ft.

Main Floor: 862 Sq. Ft.

Upper Floor: 1159 Sq. Ft.

Garage Floor: 422 Sq. Ft.