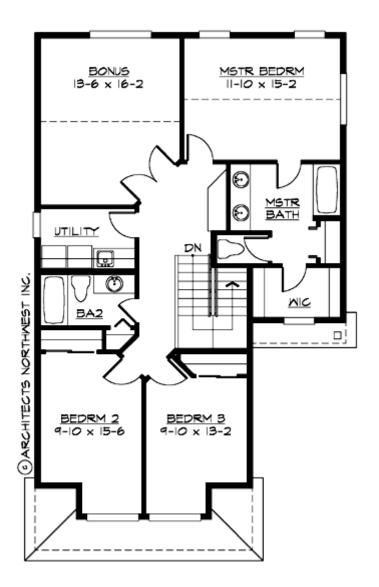

#### **UPPER FLOOR**

#### **Area Summary**

Total Area: 2021 Sq. Ft.

Main Floor: 862 Sq. Ft.

Upper Floor: 1159 Sq. Ft.

Garage Floor: 422 Sq. Ft.