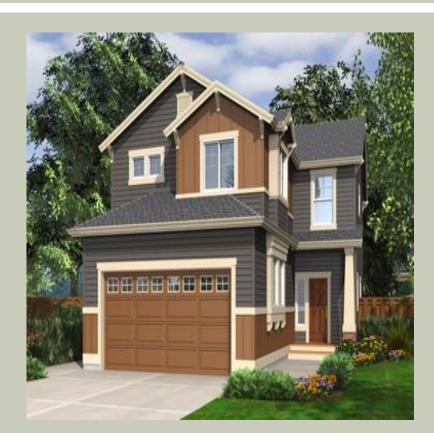

Total Area: 2021 Sq. Ft. Garage Area: 422 Sq. Ft.

Garage Size: 2
Stories: 2
Bedrooms: 3
Full Baths: 2
Half Baths: 1
Width: 30`-0"
Depth: 50`-0"

Height: 24`-6"

Foundation: Crawl Space



#### **MAIN FLOOR**



#### **UPPER FLOOR**



#### **PLAN DETAILS**

#### **Area Summary**

Total Area: 2021 Sq. Ft.

Main Floor: 862 Sq. Ft.

Upper Floor: 1159 Sq. Ft.

Garage Floor: 422 Sq. Ft.

#### **General Information**

Stories: 2
Width: 30`-0"
Depth: 50`-0"
Height: 24`-6"

# **Architectural Style**

Craftsman Northwest Traditional

#### **Number of Rooms**

Bedrooms: 3
Full Baths: 2
Half Baths: 1

# **Garage**

Garage Size: 2
Garage Door Location: Front

## **Roof Pitches**

Primary: **6:12** 

# **Wall Heights**

Main: **9-0**" Upper: **8-0**"

# **Foundation Type**

Crawl Space

## **Roof Framing**

Trusses

#### **Floor Load**

Live (lbs): **40 PSF**Dead (lbs): **10 PSF** 

#### **Roof Load**

Live (lbs): 25 PSF
Dead (lbs): 15 PSF
Wind: 85 MPH

## **Design Features**

- Bonus