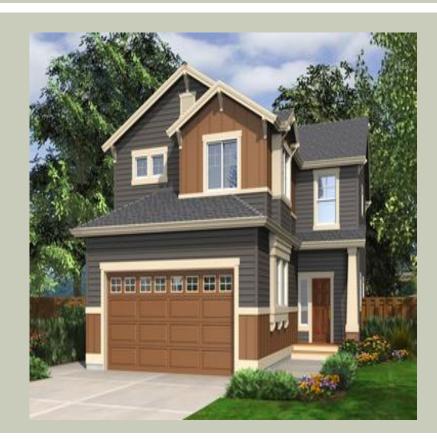

# **Architectural Style**

Craftsman Northwest Traditional

# **Garage**

Garage Size: 2
Garage Door Location: Front