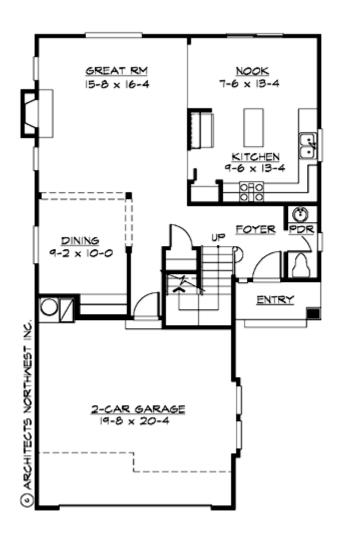

#### **MAIN FLOOR**

### **Area Summary**

Total Area: 2008 Sq. Ft.

Main Floor: 862 Sq. Ft.

Upper Floor: 1146 Sq. Ft.

Garage Floor: 422 Sq. Ft.

### **Design Features**

- Bonus Space @ & Upper Floor
- Great Room
- Laundry Room @ & Upper Floor
- Master Bedroom @ Upper Floor Rear
- Craftsman House Plans
- Northwest Floor Plans
- Traditional House Plans
- Narrow Lot House Plans
- Small House Plans