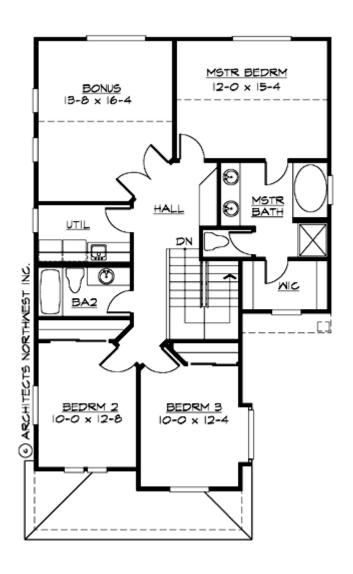

#### **UPPER FLOOR**

### **Area Summary**

Total Area: 2008 Sq. Ft.

Main Floor: 862 Sq. Ft.

Upper Floor: 1146 Sq. Ft.

Garage Floor: 422 Sq. Ft.

### **Design Features**

- Bonus Space @ & Upper Floor
- Great Room
- Laundry Room @ & Upper Floor
- Master Bedroom @ Upper Floor Rear
- Craftsman House Plans
- Northwest Floor Plans
- Traditional House Plans
- Narrow Lot House Plans
- Small House Plans