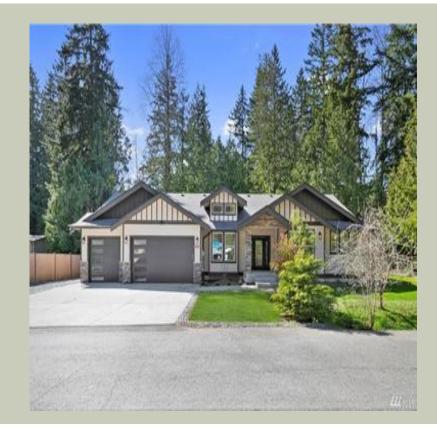

## STONEBRAKER - R2545A3F-0

Total Area: **2545 Sq. Ft.** Garage Area: **704 Sq. Ft.** 

Garage Size: 3
Stories: 1
Bedrooms: 2
Full Baths: 2
Half Baths:
Width: 80`-0"
Depth: 65`-0"
Height: 20`-0"

Foundation: Crawl Space

# STONEBRAKER - R2545A3F-0

## **Architectural Style**

Craftsman Northwest Shingle