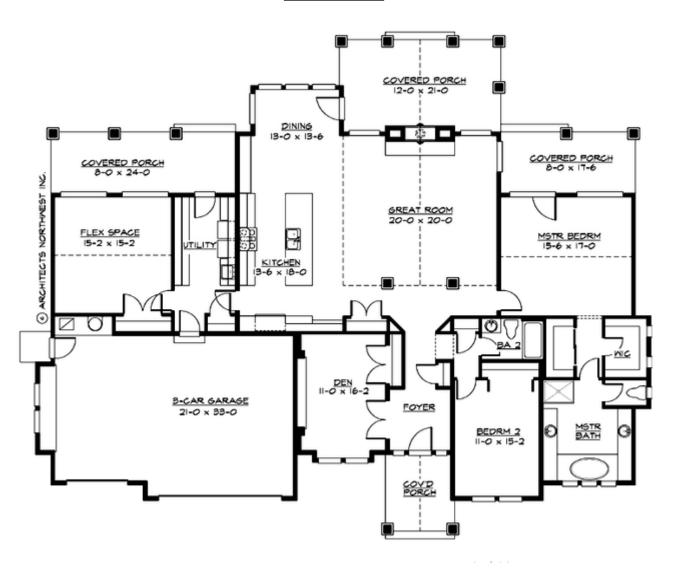

#### **MAIN FLOOR**

## STONEBRAKER - R2545A3F-0

#### **PLAN DETAILS**

## **Design Features**

- Bonus Space @ Main Floor
- Den/Office
- Rear Porch
- Great Room
- Laundry Room @ Main Floor
- Master Bedroom @ Main Floor Rear
- Craftsman House Plans
- Northwest Floor Plans
- Shingle House Plans
- Small House Plans
- Wide Lot House Plans