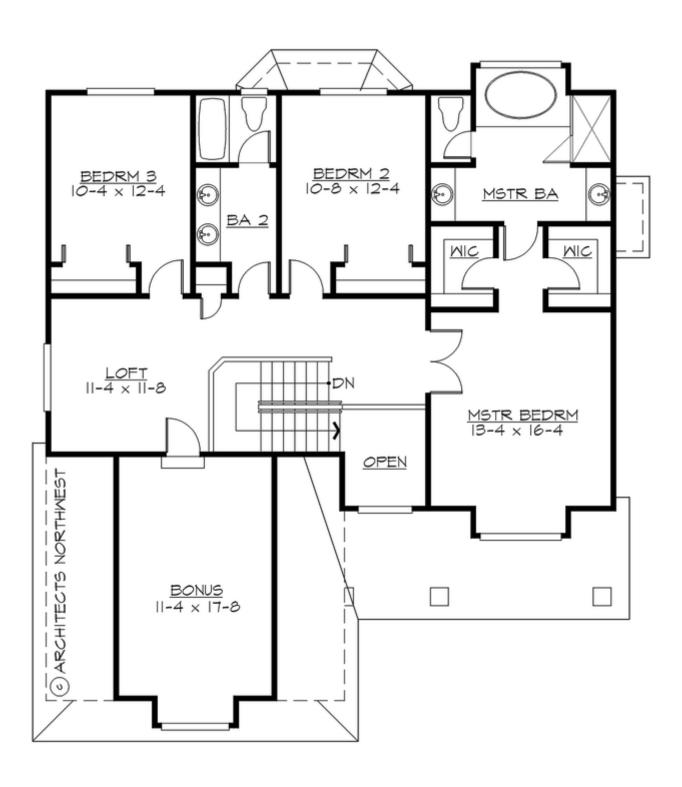

#### **UPPER FLOOR**

#### **Area Summary**

Total Area: 2429 Sq. Ft.

Main Floor: 1081 Sq. Ft.

Upper Floor: 1348 Sq. Ft.

Garage Floor: 591 Sq. Ft.