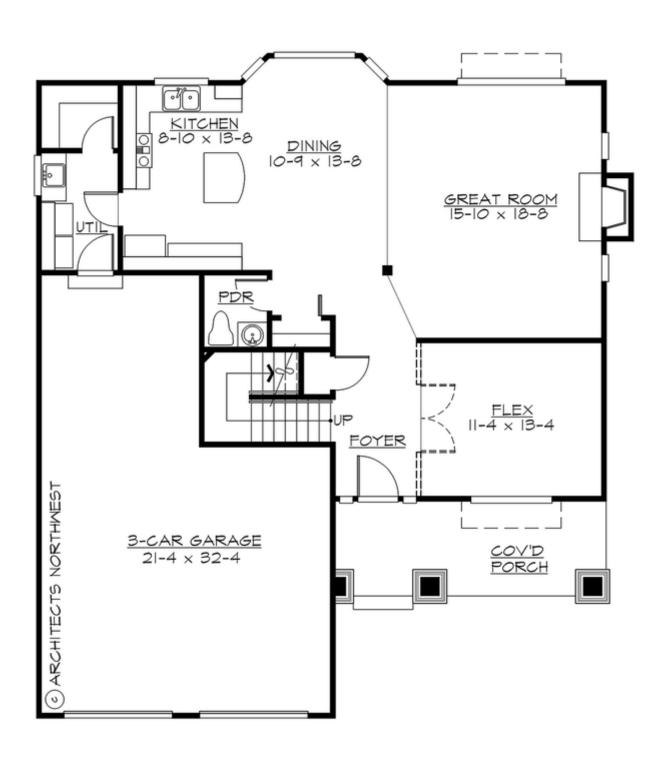

#### **MAIN FLOOR**

#### **Area Summary**

Total Area: 2429 Sq. Ft.

Main Floor: 1081 Sq. Ft.

Upper Floor: 1348 Sq. Ft.

Garage Floor: 591 Sq. Ft.