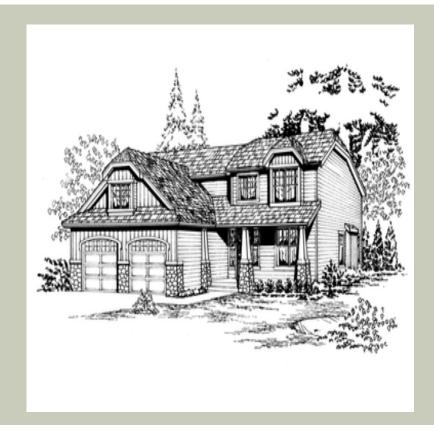

Total Area: **2429 Sq. Ft.** Garage Area: **591 Sq. Ft.** 

Garage Size: 3
Stories: 2
Bedrooms: 3
Full Baths: 2
Half Baths: 1
Width: 42`-0"
Depth: 49`-0"
Height: 24`-0"

Foundation: Crawl Space



#### **MAIN FLOOR**



#### **UPPER FLOOR**



#### **PLAN DETAILS**

#### **Area Summary**

Total Area: 2429 Sq. Ft.

Main Floor: 1081 Sq. Ft.

Upper Floor: 1348 Sq. Ft.

Garage Floor: 591 Sq. Ft.

#### **General Information**

Stories: 2
Width: 42`-0"
Depth: 49`-0"
Height: 24`-0"

## **Architectural Style**

Craftsman Northwest Traditional

#### **Number of Rooms**

Bedrooms: 3
Full Baths: 2
Half Baths: 1

# **Garage**

Garage Size: 3
Garage Door Location: Front
Garage Type: Tandem

# **Roof Pitches**

Primary: **4:12**Secondary: **12:12** 

## **Wall Heights**

Main: **9-0**" Upper: **8-0**"

## **Foundation Type**

Crawl Space

#### **Roof Framing**

Trusses

#### **Floor Load**

Live (lbs): **40 PSF**Dead (lbs): **10 PSF** 

#### **Roof Load**

Live (lbs): 25 PSF
Dead (lbs): 15 PSF