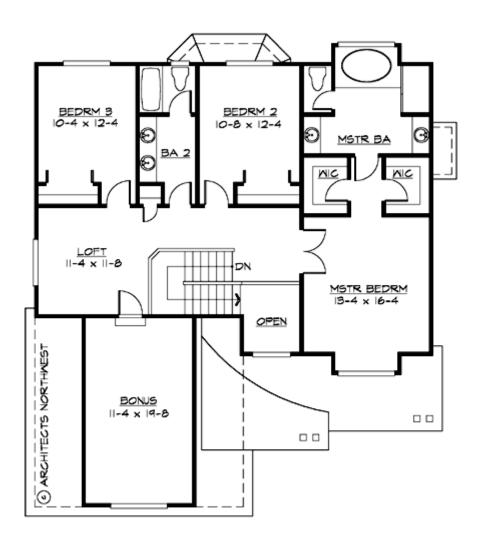

#### **UPPER FLOOR**

#### **Area Summary**

Total Area: 2440 Sq. Ft.

Main Floor: 1081 Sq. Ft.

Upper Floor: 1359 Sq. Ft.

Garage Floor: 591 Sq. Ft.