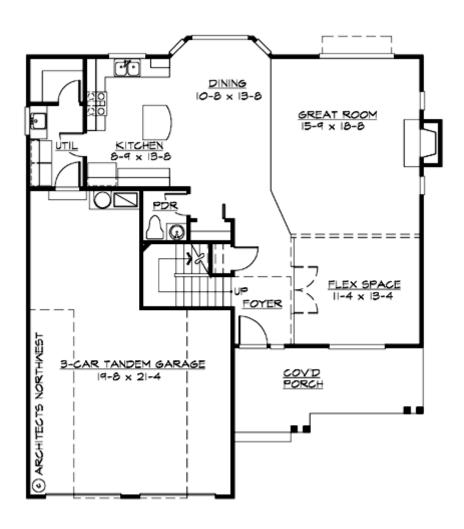

#### **MAIN FLOOR**

#### **Area Summary**

Total Area: 2440 Sq. Ft.

Main Floor: 1081 Sq. Ft.

Upper Floor: 1359 Sq. Ft.

Garage Floor: 591 Sq. Ft.