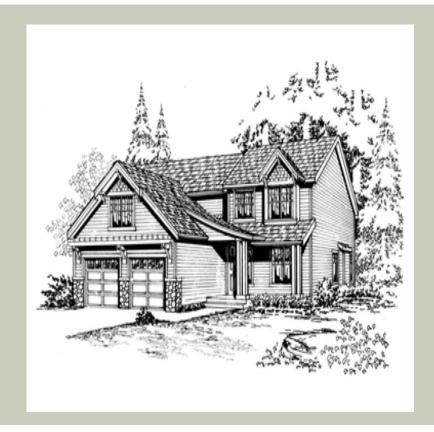

Total Area: **2440 Sq. Ft.** Garage Area: **591 Sq. Ft.** 

Garage Size: 3
Stories: 2
Bedrooms: 3
Full Baths: 2
Half Baths: 1
Width: 42`-0"
Depth: 49`-0"
Height: 24`-0"

Foundation: Crawl Space



#### **MAIN FLOOR**



#### **UPPER FLOOR**



#### **PLAN DETAILS**

#### **Area Summary**

Total Area: 2440 Sq. Ft.

Main Floor: 1081 Sq. Ft.

Upper Floor: 1359 Sq. Ft.

Garage Floor: 591 Sq. Ft.

#### **General Information**

Stories: 2
Width: 42`-0"
Depth: 49`-0"
Height: 24`-0"

## **Architectural Style**

Craftsman Northwest Traditional

### **Number of Rooms**

Bedrooms: 3
Full Baths: 2
Half Baths: 1

# **Garage**

Garage Size: 3
Garage Door Location: Front
Garage Type: Tandem

## **Roof Pitches**

Primary: **4:12**Secondary: **12:12** 

### **Wall Heights**

Main: **9-0**" Upper: **8-0**"

## **Foundation Type**

Crawl Space

### **Roof Framing**

Trusses

#### **Floor Load**

Live (lbs): **40 PSF**Dead (lbs): **10 PSF** 

#### **Roof Load**

Live (lbs): 25 PSF
Dead (lbs): 15 PSF