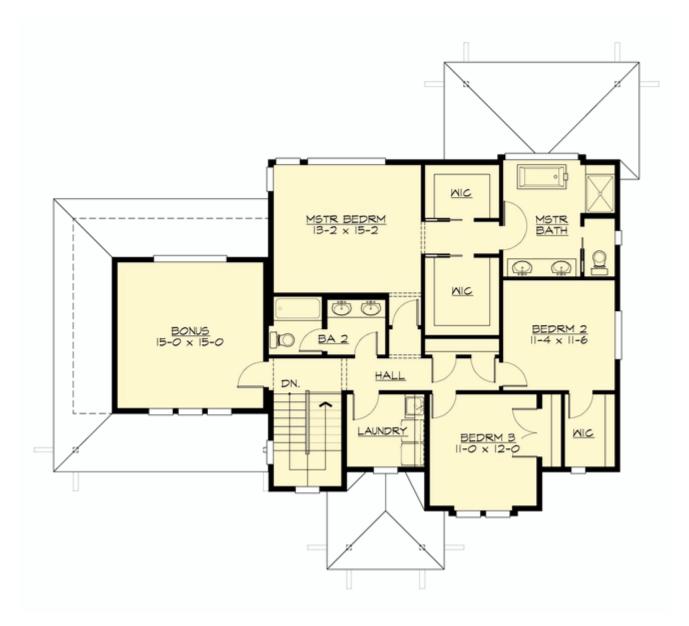

#### **UPPER FLOOR**

# Total Area: 2520 Sq. Ft. Main Floor: 1115 Sq. Ft. Upper Floor: 1405 Sq. Ft. Garage Floor: 420 Sq. Ft.