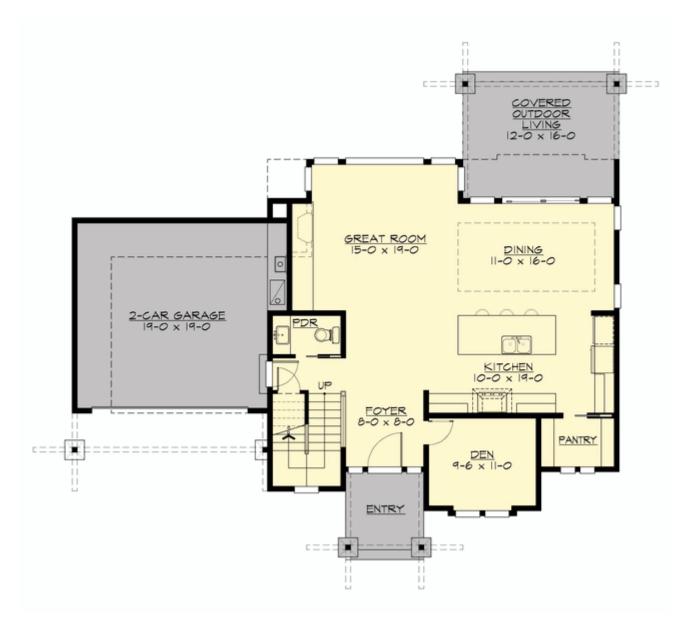

#### MAIN FLOOR

# Total Area: 2520 Sq. Ft. Main Floor: 1115 Sq. Ft. Upper Floor: 1405 Sq. Ft. Garage Floor: 420 Sq. Ft.