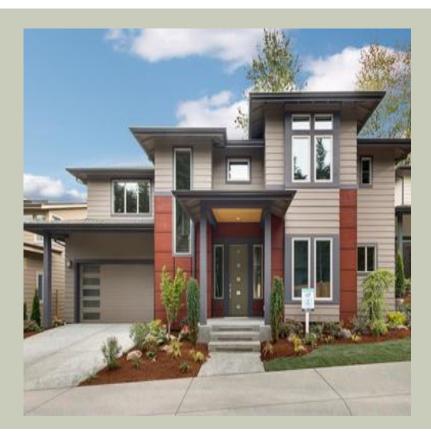

Total Area: **2520 Sq. Ft.** Garage Area: **420 Sq. Ft.** Garage Size: **2** Stories: **2** Bedrooms : **3** Full Baths : **2** Half Baths : **1** Width : **56`-0**" Depth : **49`-0**" Height : **24`-6**" Foundation : **Crawl Space** 



#### MAIN FLOOR



#### **UPPER FLOOR**



#### PLAN DETAILS

#### **Area Summary**

# Total Area: 2520 Sq. Ft. Main Floor: 1115 Sq. Ft. Upper Floor: 1405 Sq. Ft. Garage Floor: 420 Sq. Ft.

#### **General Information**

 Stories:
 2

 Width:
 56`-0"

 Depth:
 49`-0"

 Height:
 24`-6"

## **Architectural Style**

Contemporary Modern Prarie

#### **Number of Rooms**

Bedrooms:3Full Baths:2Half Baths:1

#### <u>Garage</u>

| Garage Size:          | 2  |
|-----------------------|----|
| Garage Door Location: | Fr |

#### 2 Front

#### **Roof Pitches**

| Primary:   | 4:12 |
|------------|------|
| Secondary: | 6:12 |

#### **Wall Heights**

| Main:  | 9-0" |
|--------|------|
| Upper: | 8-0" |

#### **Foundation Type**

Crawl Space

#### **Roof Framing**

Trusses

## **Floor Load**

| Live (