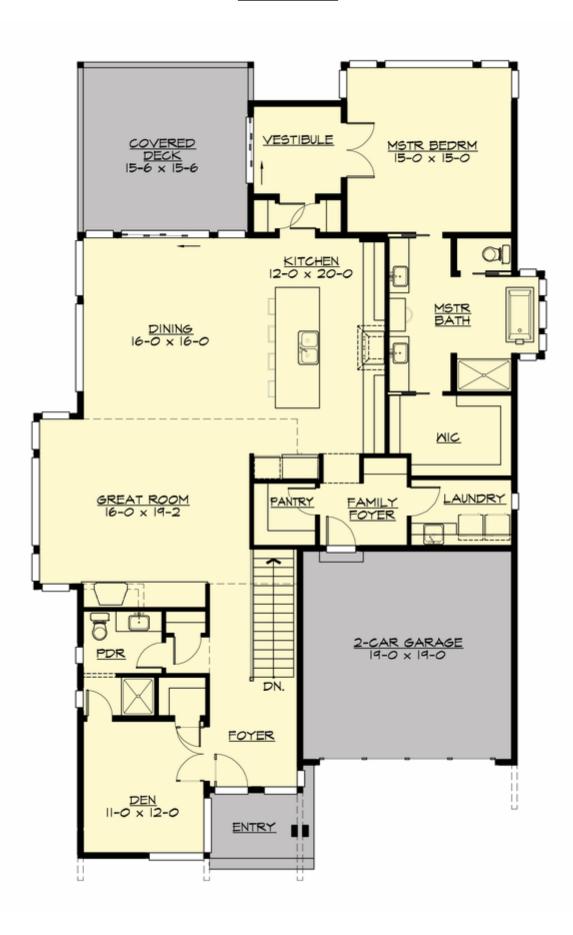

#### **MAIN FLOOR**

#### **Area Summary**

Total Area: 3660 Sq. Ft.

Main Floor: 2098 Sq. Ft.

Lower Floor: 1562 Sq. Ft.

Garage Floor: 400 Sq. Ft.

### **Number of Rooms**

Bedrooms: 4
Full Baths: 4

### **Design Features**

- Bonus Space @ & Lower Floor
- Den/Office
- Rear Porch
- Great Room
- Laundry Room @ Main Floor
- Master Bedroom @ Main Floor Rear
- Contemporary Home Plans
- Modern Home Plans
- Northwest Floor Plans
- Narrow Lot House Plans