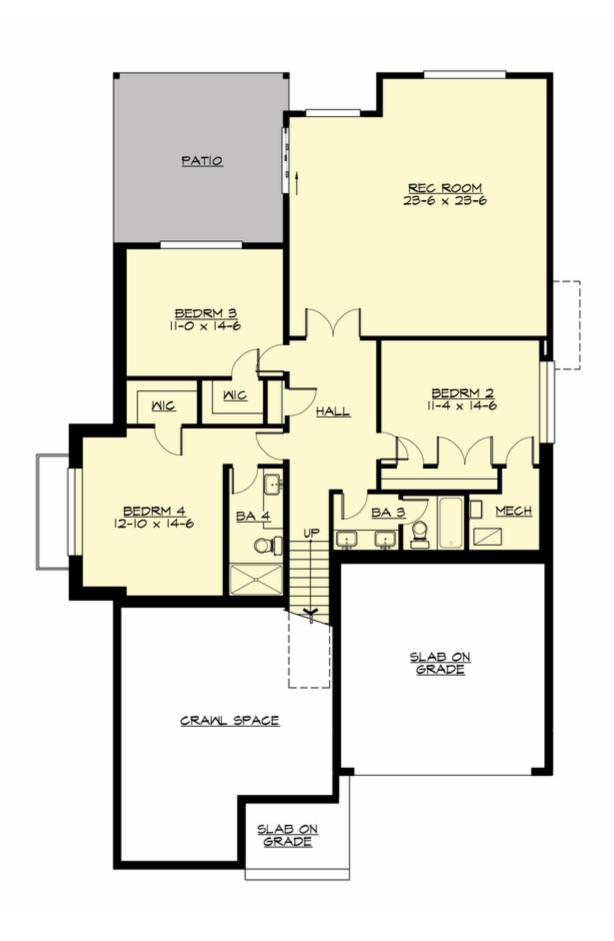

#### **LOWER FLOOR**

#### **Area Summary**

Total Area: 3660 Sq. Ft.

Main Floor: 2098 Sq. Ft.

Lower Floor: 1562 Sq. Ft.

Garage Floor: 400 Sq. Ft.

### **Number of Rooms**

Bedrooms: 4
Full Baths: 4

### **Design Features**

- Bonus Space @ & Lower Floor
- Den/Office
- Rear Porch
- Great Room
- Laundry Room @ Main Floor
- Master Bedroom @ Main Floor Rear
- Contemporary Home Plans
- Modern Home Plans
- Northwest Floor Plans
- Narrow Lot House Plans