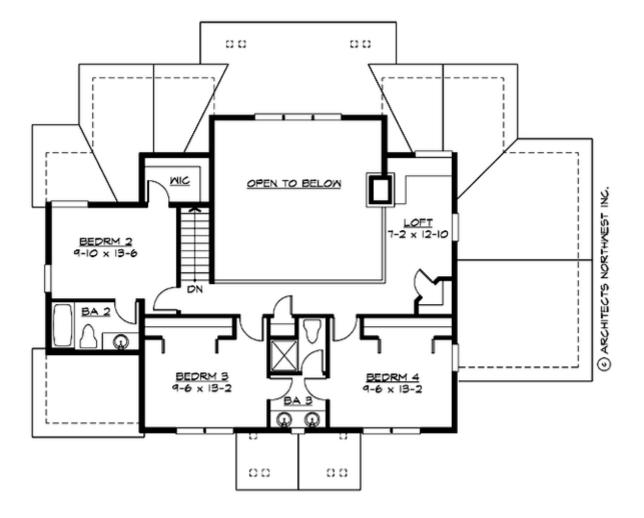

MAIN FLOOR

**UPPER FLOOR** 

# Total Aroa

| Total Area:   | 2784 Sq. Ft. |
|---------------|--------------|
| Main Floor:   | 1894 Sq. Ft. |
| Upper Floor:  | 890 Sq. Ft.  |
| Garage Floor: | 792 Sq. Ft.  |

### **Number of Rooms**

Bedrooms: 4 Full Baths: 3 Half Baths: 1

### **Design Features**

- Bonus Space @ & Upper Floor
- Den/Office
- Rear Porch
- Great Room
- Laundry Room @ Main Floor
- Master Bedroom @ Main Floor Rear
- Cottage House Plans
- Craftsman House Plans
- Shingle House Plans
- Small House Plans