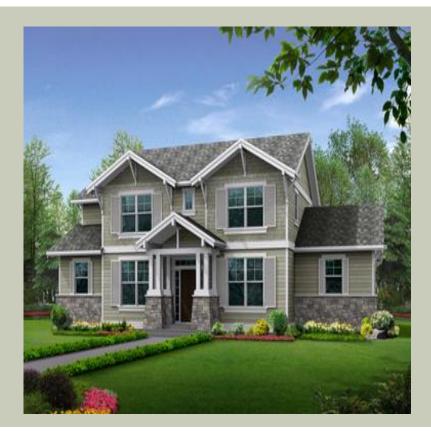

Total Area: **2784 Sq. Ft.** Garage Area: **792 Sq. Ft.** Garage Size: **3** Stories: **2** Bedrooms : **4** Full Baths : **3** Half Baths : **1** Width : **57`-0**" Depth : **47`-0**" Height : **26`-0**" Foundation : **Crawl Space** 



MAIN FLOOR





**UPPER FLOOR** 

#### PLAN DETAILS

#### **Area Summary**

# Total Aroa

| Total Area:   | 2784 Sq. Ft. |
|---------------|--------------|
| Main Floor:   | 1894 Sq. Ft. |
| Upper Floor:  | 890 Sq. Ft.  |
| Garage Floor: | 792 Sq. Ft.  |

### **General Information**

2 Stories: Width: **57`-0**" **47`-0**" Depth: Height: 26`-0"

## **Architectural Style**

Cottage Craftsman Shingle

### **Number of Rooms**

Bedrooms: 4 Full Baths: 3 Half Baths: 1

### **Garage**

Garage Size: 3 Garage Door Location: Garage Type:

## Front Detached

## **Roof Pitches**

Primary:

6:12

#### **Wall Heights**

| Main:  | 9-0"         |
|--------|--------------|
| Upper: | <b>8-0</b> " |

### **Foundation Type**

**Crawl Space** 

### **Roof Framing**

Trusses

## **Floor Load**

| Live (lbs