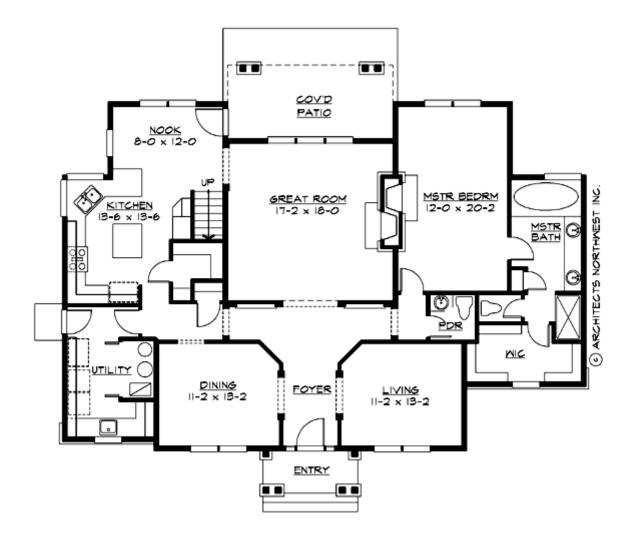

MAIN FLOOR

**UPPER FLOOR** 

# Total Aroa

| Total Area:   | 2784 Sq. Ft. |
|---------------|--------------|
| Main Floor:   | 1894 Sq. Ft. |
| Upper Floor:  | 890 Sq. Ft.  |
| Garage Floor: | 792 Sq. Ft.  |

### **Number of Rooms**

Bedrooms: 4 Full Baths: 3 Half Baths: 1

### **Design Features**

- Bonus Space @ & Upper Floor
- Den/Office
- Rear Porch
- Great Room
- Laundry Room @ Main Floor
- Master Bedroom @ Main Floor Rear
- Cottage House Plans
- Craftsman House Plans
- Shingle House Plans
- Small House Plans