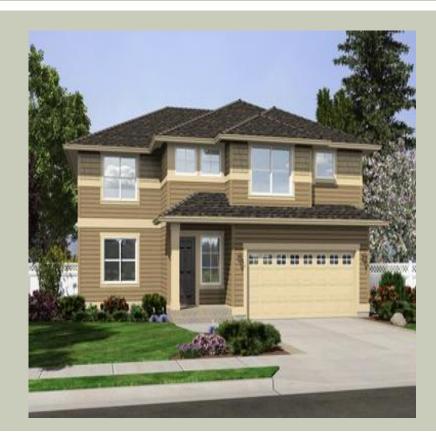

# STANSBURY - M2426A2F-0

Total Area: **2426 Sq. Ft.** Garage Area: **480 Sq. Ft.** 

Garage Size: 2
Stories: 2
Bedrooms: 3
Full Baths: 4
Half Baths:
Width: 40`-0"
Depth: 44`-0"
Height: 25`-0"

Foundation: Crawl Space

# **Architectural Style**

Craftsman Northwest Shingle