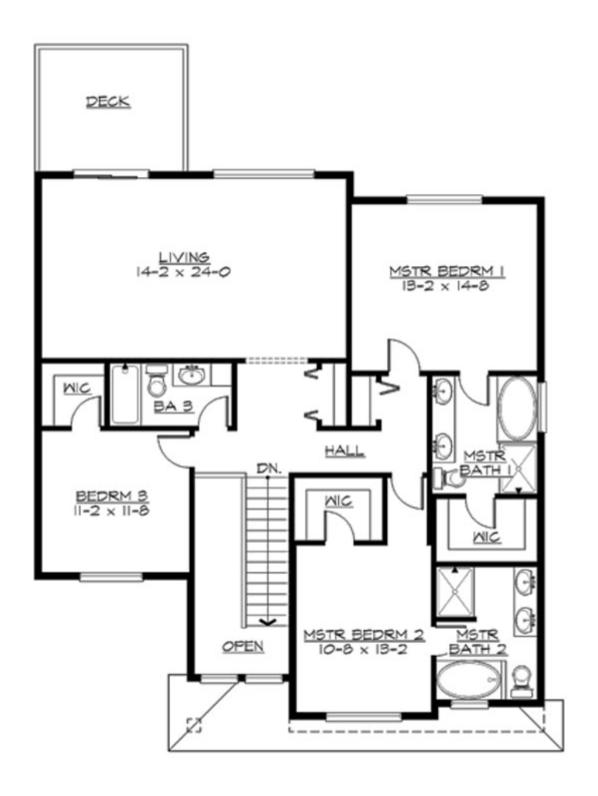

#### **UPPER FLOOR**

#### **Area Summary**

Total Area: 2426 Sq. Ft.

Main Floor: 1024 Sq. Ft.

Upper Floor: 1402 Sq. Ft.

Garage Floor: 480 Sq. Ft.