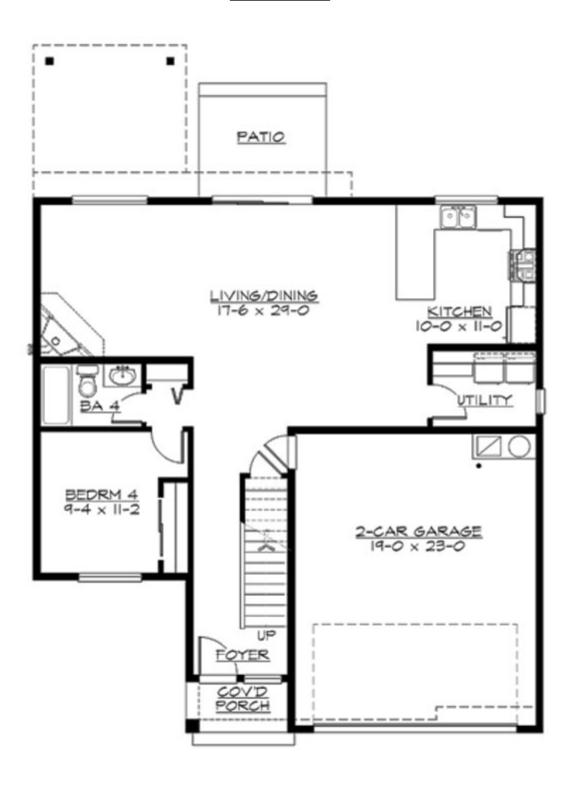

#### **MAIN FLOOR**

#### **Area Summary**

Total Area: 2426 Sq. Ft.

Main Floor: 1024 Sq. Ft.

Upper Floor: 1402 Sq. Ft.

Garage Floor: 480 Sq. Ft.