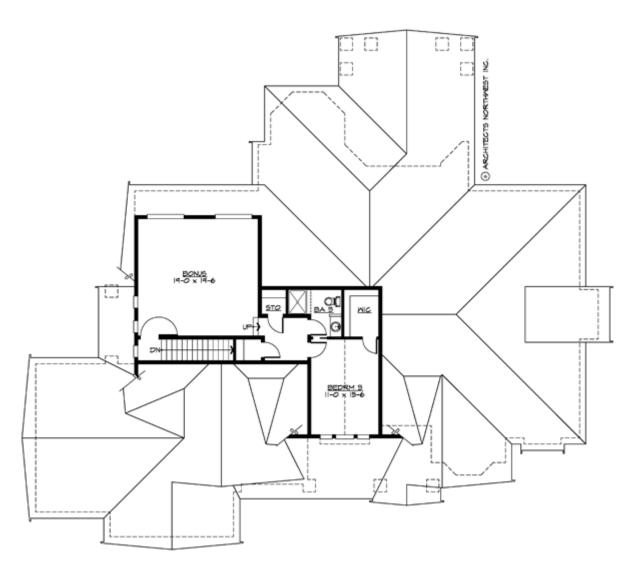

#### **UPPER FLOOR**

#### **Area Summary**

Total Area: 3935 Sq. Ft.

Main Floor: 3102 Sq. Ft.

Upper Floor: 833 Sq. Ft.

Garage Floor: 720 Sq. Ft.