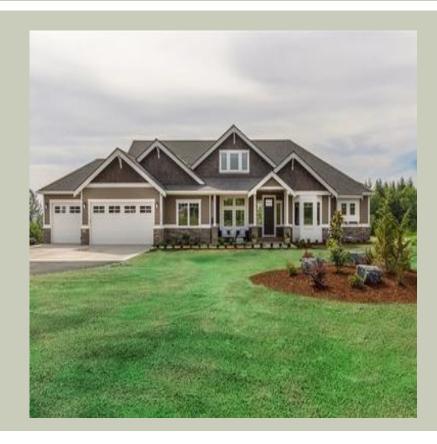

Total Area: **3935 Sq. Ft.** Garage Area: **720 Sq. Ft.** 

Garage Size: 3
Stories: 2
Bedrooms: 3
Full Baths: 3
Half Baths: 1
Width: 91`-0"
Depth: 77`-0"

Height: 23`-0"

Foundation: Crawl Space



#### **MAIN FLOOR**



#### **UPPER FLOOR**



#### **PLAN DETAILS**

#### **Area Summary**

Total Area: 3935 Sq. Ft.

Main Floor: 3102 Sq. Ft.

Upper Floor: 833 Sq. Ft.

Garage Floor: 720 Sq. Ft.

#### **General Information**

Stories: 2
Width: 91`-0"
Depth: 77`-0"
Height: 23`-0"

# **Architectural Style**

Craftsman Ranch Shingle

#### **Number of Rooms**

Bedrooms: 3
Full Baths: 3
Half Baths: 1

# **Garage**

Garage Size: 3
Garage Door Location: Front

### **Roof Pitches**

Primary: **8:12** Secondary: **4:12** 

### **Wall Heights**

Main: **9-0**" Upper: **9-0**"

# **Foundation Type**

Crawl Space

### **Roof Framing**

Trusses

#### **Floor Load**

Live (lbs): **40 PSF**Dead (lbs): **10 PSF** 

#### **Roof Load**

Live (lbs): 25 PSF
Dead (lbs): 15 PSF
Wind: 85 MPH

### **Design Fe