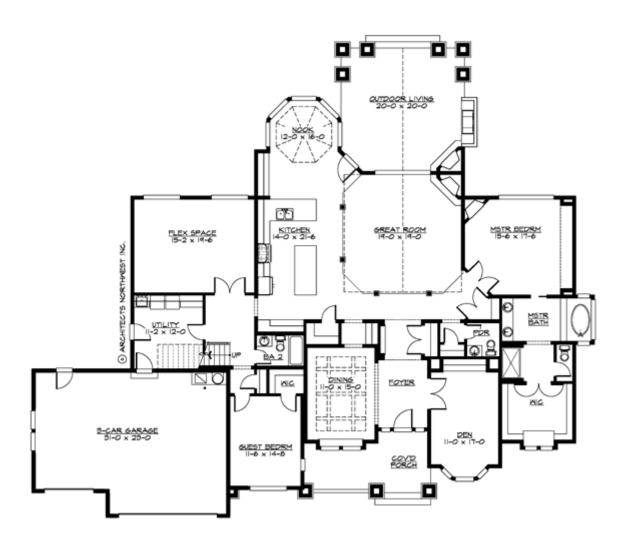

#### **MAIN FLOOR**

#### **Area Summary**

Total Area: 3935 Sq. Ft.

Main Floor: 3102 Sq. Ft.

Upper Floor: 833 Sq. Ft.

Garage Floor: 720 Sq. Ft.