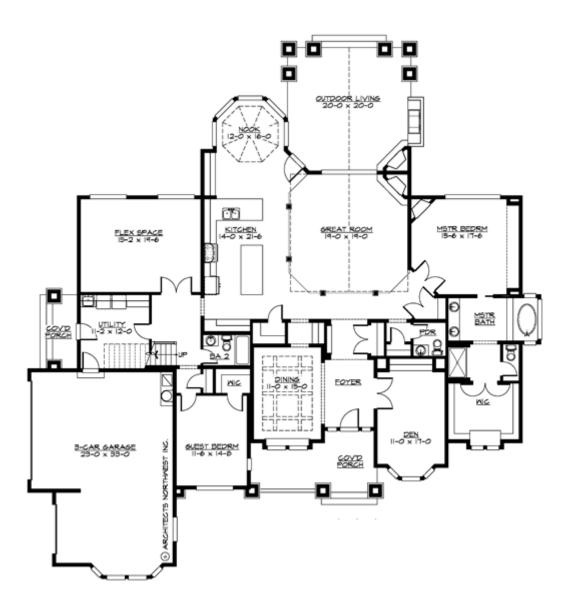

#### **MAIN FLOOR**

#### **Area Summary**

Total Area: 3935 Sq. Ft.

Main Floor: 3102 Sq. Ft.

Upper Floor: 833 Sq. Ft.

Garage Floor: 740 Sq. Ft.

## **Design Features**

- Bonus Space @ Main & Upper Floor
- Den/Office
- Front and Rear Porch
- Great Room
- Laundry Room @ Main Floor
- Master Bedroom @ Main Floor Rear
- Craftsman House Plans
- Ranch House Plans
- Shingle House Plans
- Wide Lot House Plans