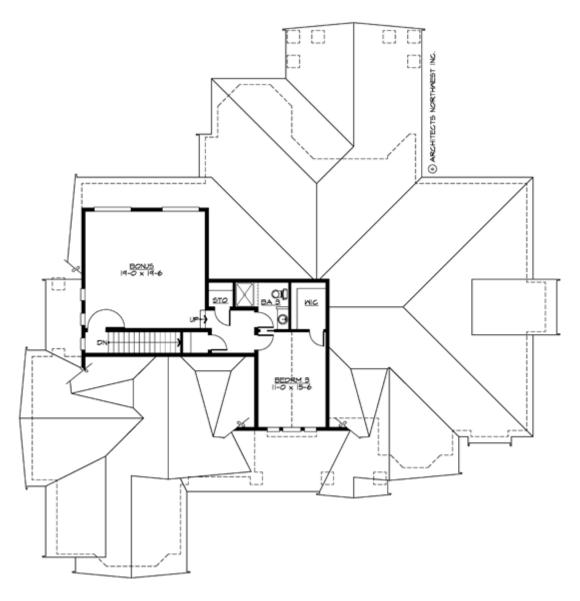

#### **UPPER FLOOR**

#### **Area Summary**

Total Area: 3935 Sq. Ft.

Main Floor: 3102 Sq. Ft.

Upper Floor: 833 Sq. Ft.

Garage Floor: 740 Sq. Ft.

## **Design Features**

- Bonus Space @ Main & Upper Floor
- Den/Office
- Front and Rear Porch
- Great Room
- Laundry Room @ Main Floor
- Master Bedroom @ Main Floor Rear
- Craftsman House Plans
- Ranch House Plans
- Shingle House Plans
- Wide Lot House Plans