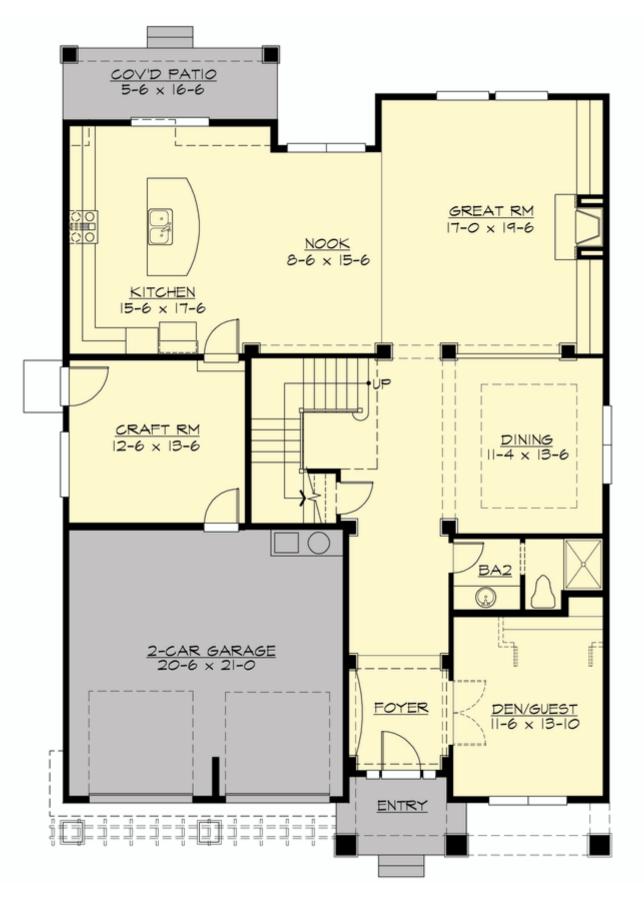

MAIN FLOOR

[] :3 MSTR BEDRM 17-0 x 19-6 9-8 x 13-2 MSTR BATH 13-8 x 15-6 BEDRM 4 11-8 × 13-8 BEDRM 3 11-2 × 11-6 DN O BA4 BAB LOFT BONUS 14-8 x 18-2 UTIL BEDRM 2 <u>OPEN</u> : 

**UPPER FLOOR** 

# Total Area: **3782 Sq. Ft.** Main Floor: **1759 Sq. Ft.** Upper Floor: **2023 Sq. Ft.** Garage Floor: **476 Sq. Ft.**