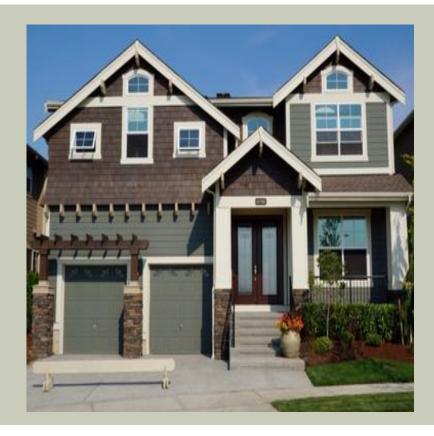

### **Architectural Style**

Craftsman Northwest Shingle

#### **Design Features**

- Bonus Space @ Main & Upper Floor
- Den/Office
- Front and Rear Porch
- Great Room
- Laundry Room @ & Upper Floor
- Master Bedroom @ Upper Floor Rear
- Craftsman House Plans
- Northwest Floor Plans
- Shingle House Plans
- Narrow Lot House Plans
- View Lot (Rear) Plans