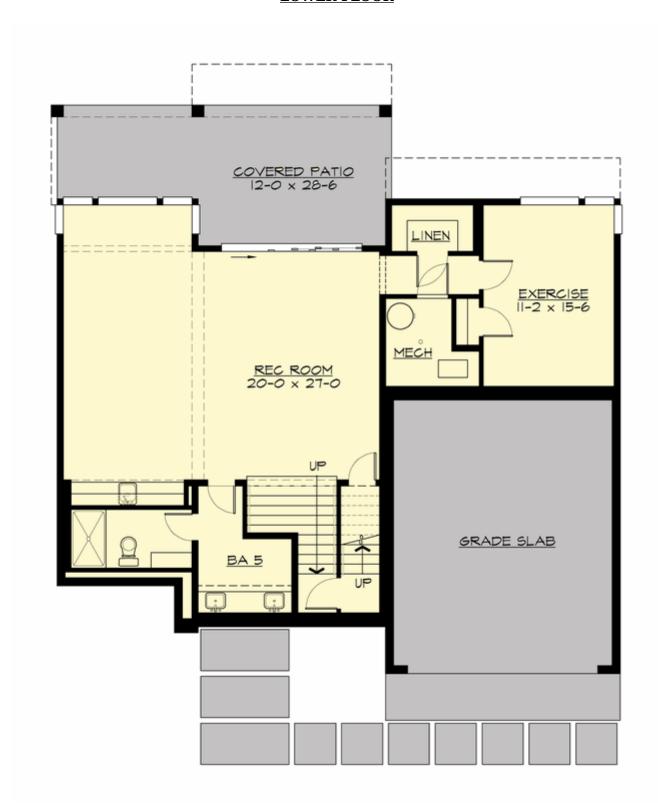

#### **LOWER FLOOR**

### **Area Summary**

Total Area: 3385 Sq. Ft.

Main Floor: 1236 Sq. Ft.

Upper Floor: 990 Sq. Ft.

Lower Floor: 1242 Sq. Ft.

Garage Floor: 532 Sq. Ft.