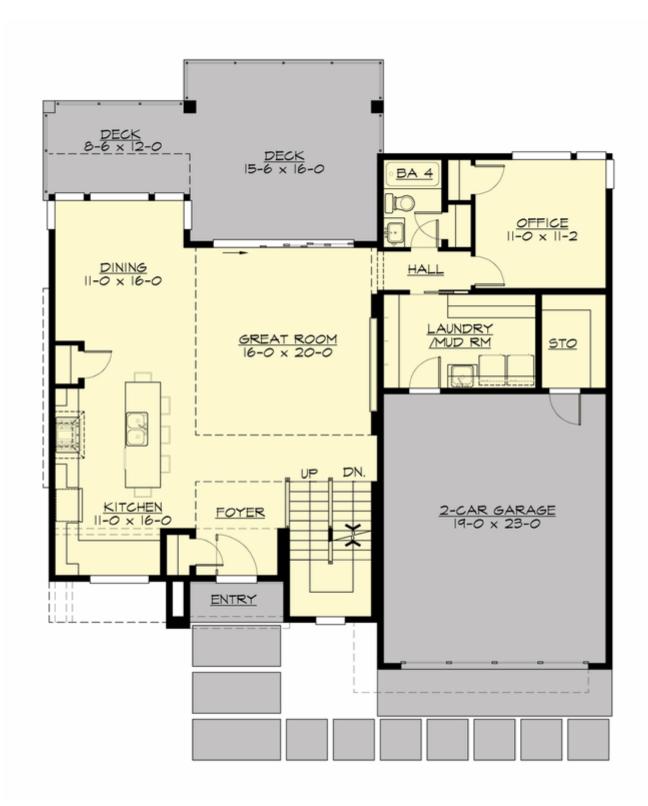

#### **MAIN FLOOR**

### **Area Summary**

Total Area: 3385 Sq. Ft.

Main Floor: 1236 Sq. Ft.

Upper Floor: 990 Sq. Ft.

Lower Floor: 1242 Sq. Ft.

Garage Floor: 532 Sq. Ft.