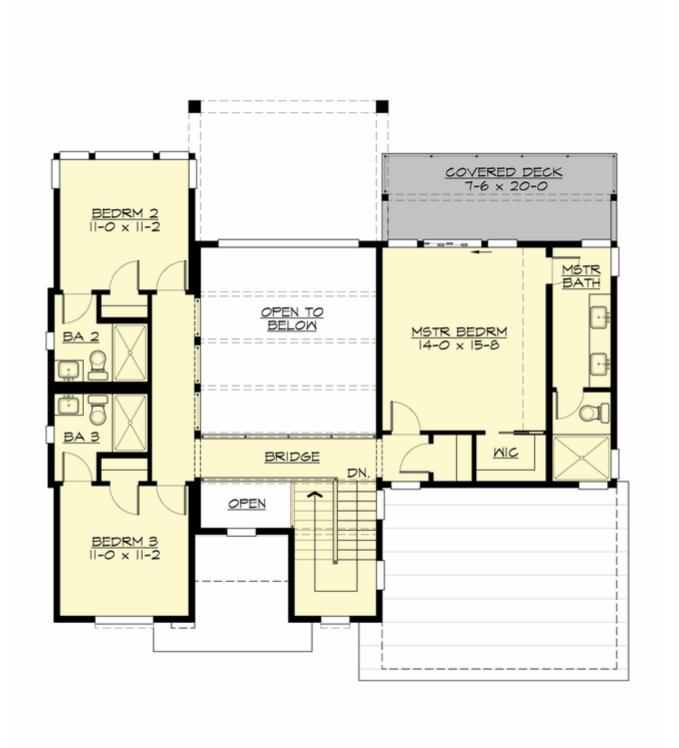

#### **UPPER FLOOR**

### **Area Summary**

Total Area: 3385 Sq. Ft.

Main Floor: 1236 Sq. Ft.

Upper Floor: 990 Sq. Ft.

Lower Floor: 1242 Sq. Ft.

Garage Floor: 532 Sq. Ft.