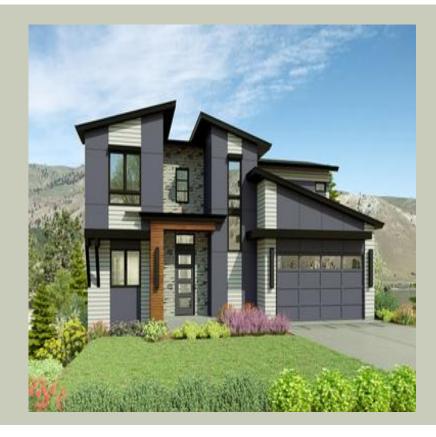

Total Area: **3385 Sq. Ft.** Garage Area: **532 Sq. Ft.** 

Garage Size: 2
Stories: 3
Bedrooms: 4
Full Baths: 5
Half Baths:
Width: 48`-0"
Depth: 48`-6"
Height: 25`-6"

Foundation: Basement

## **Architectural Style**

Contemporary

Modern

Northwest