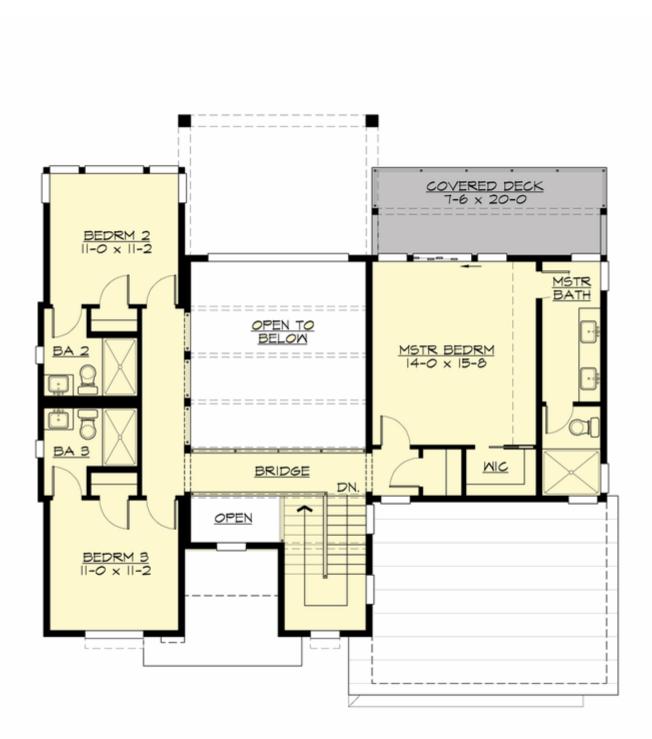

#### MAIN FLOOR

**UPPER FLOOR** 

# Total Area: 2226 Sq. Ft. Main Floor: 1236 Sq. Ft. Upper Floor: 990 Sq. Ft.

Garage Floor: 532 Sq. Ft.