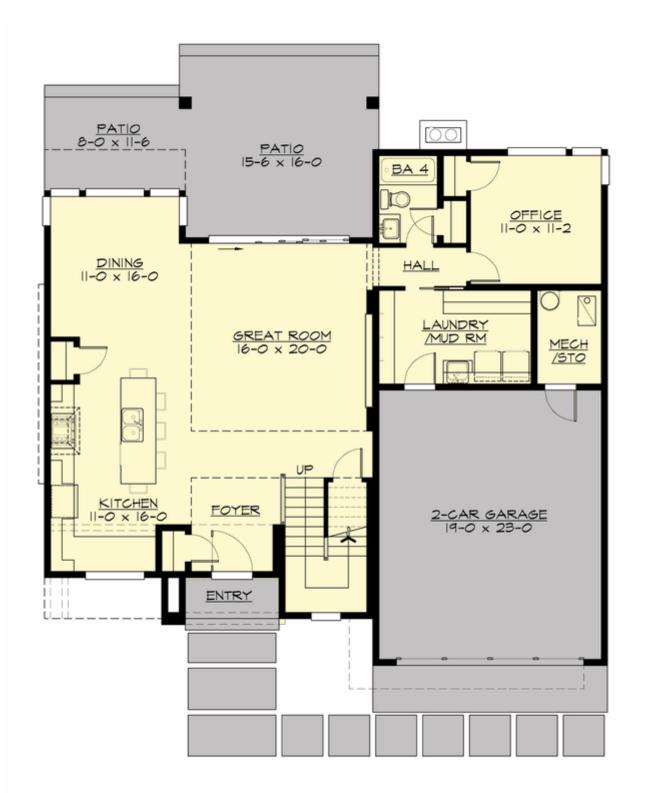

#### MAIN FLOOR

**UPPER FLOOR** 

# Total Area: 2226 Sq. Ft. Main Floor: 1236 Sq. Ft. Upper Floor: 990 Sq. Ft.

Garage Floor: 532 Sq. Ft.