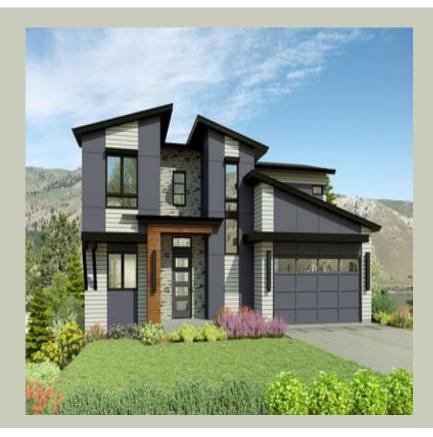

Total Area: 2226 Sq. Ft. Garage Area: 532 Sq. Ft. Garage Size: 2 Stories: 2 Bedrooms : 3 Full Baths : 4 Half Baths : Width : 48`-0" Depth : 48`-6" Height : 25`-6" Foundation : Crawl Space



#### MAIN FLOOR



**UPPER FLOOR** 



#### PLAN DETAILS

#### **Area Summary**

# Total Area: 2226 Sq. Ft. Main Floor: 1236 Sq. Ft. Upper Floor: 990 Sq. Ft.

Garage Floor: 532 Sq. Ft.

#### **General Information**

 Stories:
 2

 Width:
 48`-0"

 Depth:
 48`-6"

 Height:
 25`-6"

### **Architectural Style**

Contemporary Modern Northwest

#### Number of Rooms

Bedrooms:3Full Baths:4

#### **Garage**

Garage Size: Garage Door Location:

2 Front

#### **Roof Pitches**

Primary:

3:12

#### **Wall Heights**

| Main:  | 9-0" |
|--------|------|
| Upper: | 9-0" |

#### **Foundation Type**

Crawl Space

#### **Roof Framing**

Trusses

## **Floor Load**

| Live (lbs): | <b>40 PSF</b> |
|-------------|---------------|
| Dead (lbs): | 10 PSF        |

#### **Roof Load**

| Live (lbs): | 25 PSF