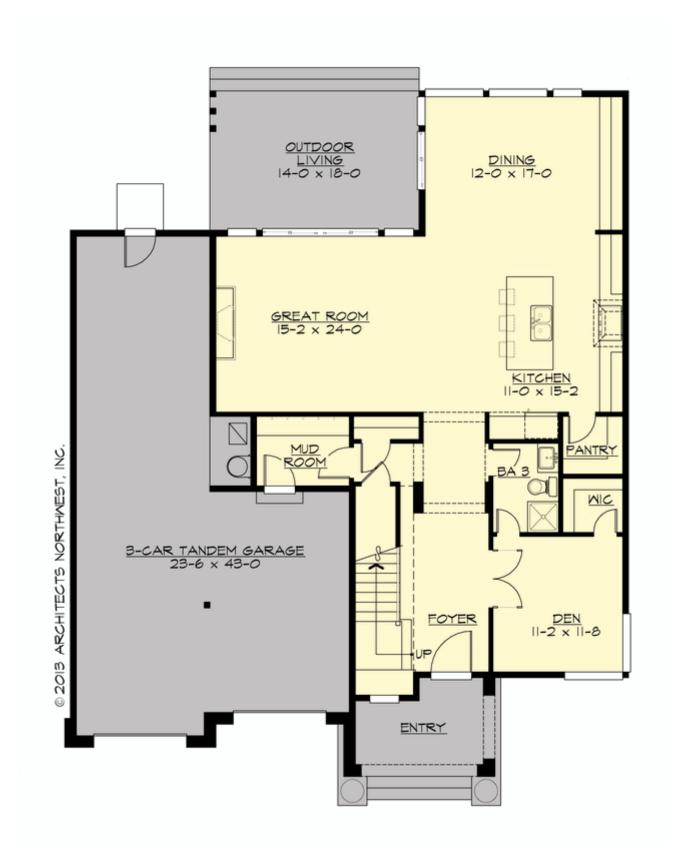

MAIN FLOOR

**UPPER FLOOR** 

# Total Area: 2965 Sq. Ft. Main Floor: 1364 Sq. Ft. Upper Floor: 1601 Sq. Ft. Garage Floor: 800 Sq. Ft.

#### **Design Features**

- Bonus Space @ & Upper Floor
- Den/Office
- Rear Porch
- Great Room
- Laundry Room @ & Upper Floor
- Master Bedroom @ Upper Floor Rear
- Contemporary Home Plans
- Modern Home Plans
- Prairie Home Plans
- Narrow Lot House Plans
- View Lot (Rear) Plans