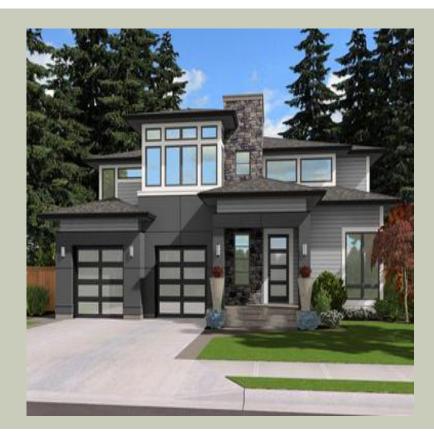

## **Architectural Style**

Contemporary Modern Prarie

Total Area: **2965 Sq. Ft.** Garage Area: **800 Sq. Ft.** Garage Size: **3** Stories: **2** Bedrooms : **4** Full Baths : **3** Half Baths : Width : **48`-0"** Depth : **59`-0"** Height : **24`-6"** Foundation : **Crawl Space** 