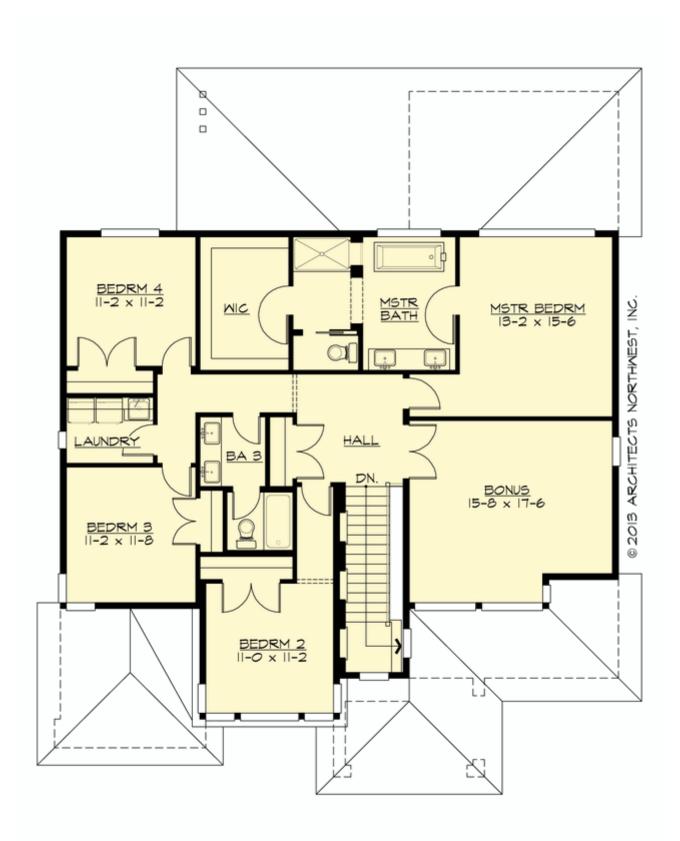

MAIN FLOOR

**UPPER FLOOR** 

# Total Area: 2965 Sq. Ft. Main Floor: 1364 Sq. Ft. Upper Floor: 1601 Sq. Ft. Garage Floor: 800 Sq. Ft.

#### **Design Features**

- Bonus Space @ & Upper Floor
- Den/Office
- Rear Porch
- Great Room
- Laundry Room @ & Upper Floor
- Master Bedroom @ Upper Floor Rear
- Contemporary Home Plans
- Modern Home Plans
- Prairie Home Plans
- Narrow Lot House Plans
- View Lot (Rear) Plans