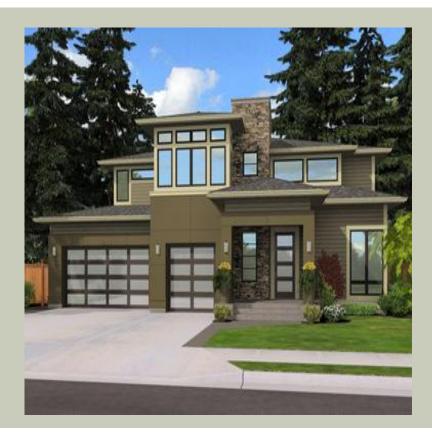

### **Architectural Style**

Contemporary Modern Prarie

#### **Design Features**

- Bonus Space @ & Upper Floor
- Den/Office
- Great Room
- Laundry Room @ Main Floor
- Master Bedroom @ Upper Floor Rear
- Contemporary Home Plans
- Modern Home Plans
- Prairie Home Plans
- View Lot (Rear) Plans
- Wide Lot House Plans