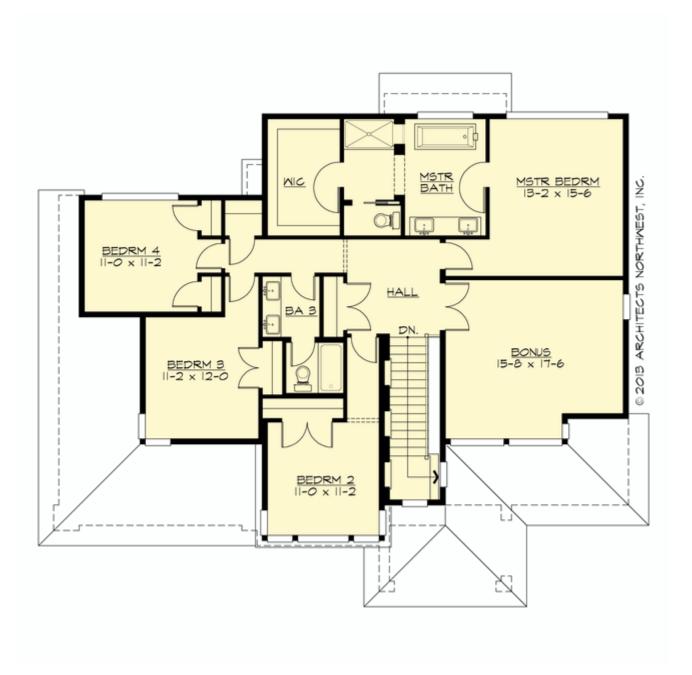

#### MAIN FLOOR

**UPPER FLOOR** 

# Total Area: 2780 Sq. Ft. Main Floor: 1205 Sq. Ft. Upper Floor: 1575 Sq. Ft. Garage Floor: 895 Sq. Ft.

#### **Design Features**

- Bonus Space @ & Upper Floor
- Den/Office
- Great Room
- Laundry Room @ Main Floor
- Master Bedroom @ Upper Floor Rear
- Contemporary Home Plans
- Modern Home Plans
- Prairie Home Plans
- View Lot (Rear) Plans
- Wide Lot House Plans