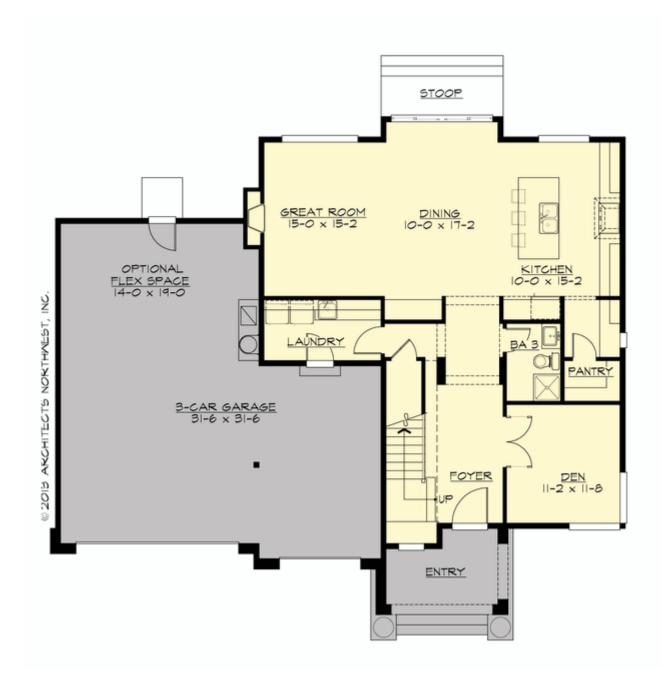

#### MAIN FLOOR

**UPPER FLOOR** 

# Total Area: 2780 Sq. Ft. Main Floor: 1205 Sq. Ft. Upper Floor: 1575 Sq. Ft. Garage Floor: 895 Sq. Ft.

#### **Design Features**

- Bonus Space @ & Upper Floor
- Den/Office
- Great Room
- Laundry Room @ Main Floor
- Master Bedroom @ Upper Floor Rear
- Contemporary Home Plans
- Modern Home Plans
- Prairie Home Plans
- View Lot (Rear) Plans
- Wide Lot House Plans