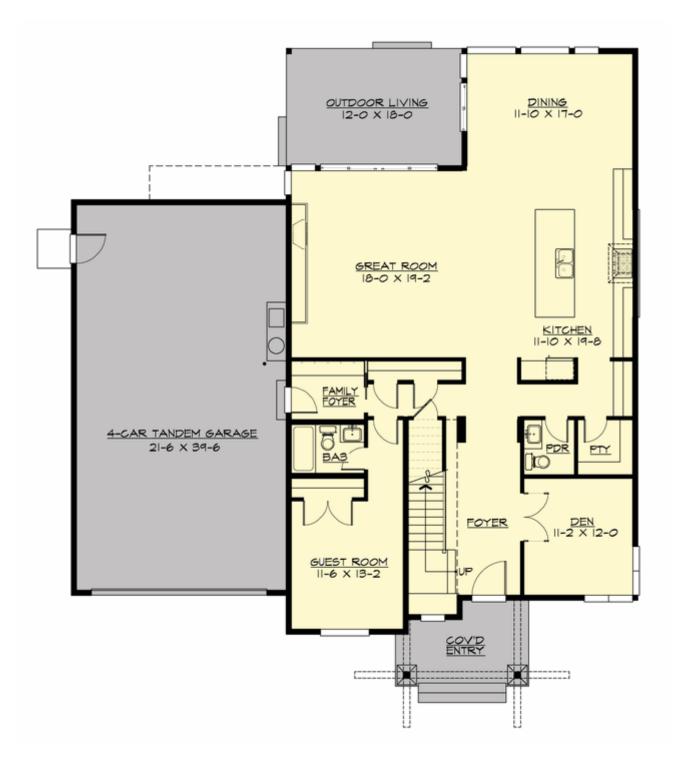

#### **MAIN FLOOR**

#### **Area Summary**

Total Area: 3861 Sq. Ft.

Main Floor: 1873 Sq. Ft.

Upper Floor: 1988 Sq. Ft.

Garage Floor: 891 Sq. Ft.