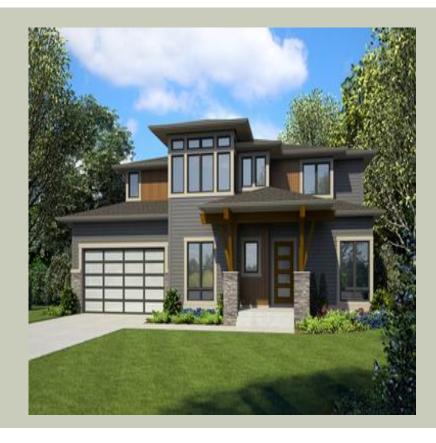

Total Area: **3861 Sq. Ft.** Garage Area: **891 Sq. Ft.** 

Garage Size: 4
Stories: 2
Bedrooms: 5
Full Baths: 4
Half Baths: 1
Width: 58`-0"
Depth: 65`-0"

Height: 27`-0"

Foundation: Crawl Space

# **Architectural Style**

Contemporary Modern Prarie