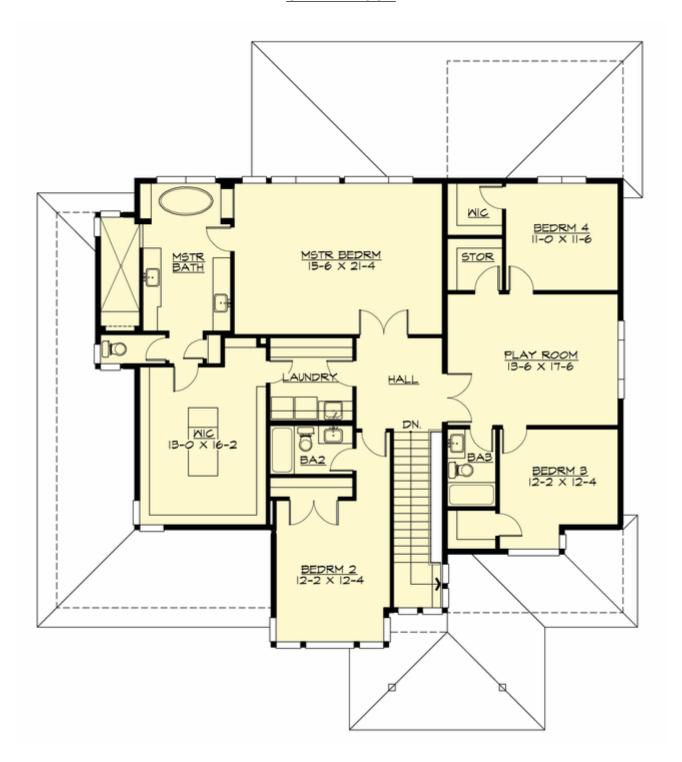

#### **UPPER FLOOR**

#### **Area Summary**

Total Area: 3861 Sq. Ft.

Main Floor: 1873 Sq. Ft.

Upper Floor: 1988 Sq. Ft.

Garage Floor: 891 Sq. Ft.