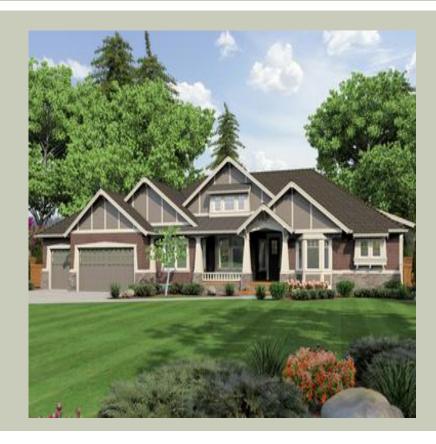

# SILVERWOOD - R3075A3F-0

Total Area: **3075 Sq. Ft.** Garage Area: **716 Sq. Ft.** 

Garage Size: 3
Stories: 1
Bedrooms: 3
Full Baths: 3
Half Baths:
Width: 91`-0"
Depth: 77`-0"

Height: 23'-0"

Foundation: Crawl Space

# SILVERWOOD - R3075A3F-0

#### **Architectural Style**

Craftsman Ranch Shingle