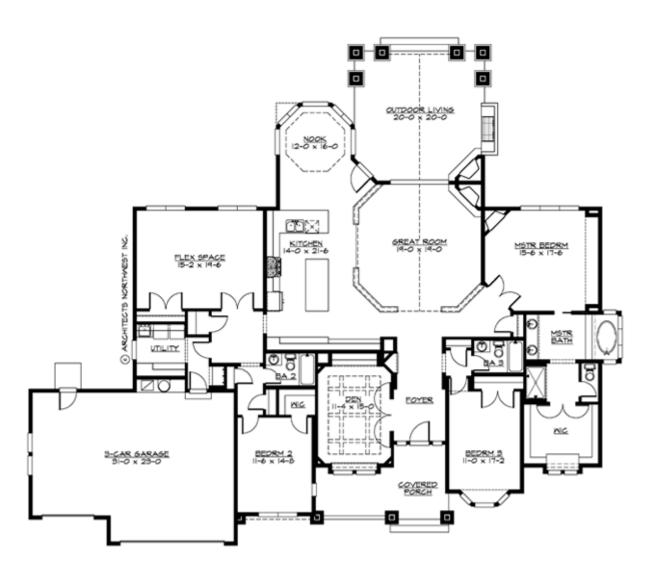

#### **MAIN FLOOR**

#### SILVERWOOD - R3075A3F-0

#### **Area Summary**

Total Area: 3075 Sq. Ft.

Main Floor: 3075 Sq. Ft.

Garage Floor: 716 Sq. Ft.

#### **Number of Rooms**

Bedrooms: 3
Full Baths: 3

#### **Garage**

Garage Size: 3
Garage Door Location: Front

# **Design Features**

- Bonus Space @ Main Floor
- Den/Office
- Front and Rear Porch
- Great Room
- Laundry Room @ Main Floor
- Master Bedroom @ Main Floor Rear
- Craftsman House Plans
- Ranch House Plans
- Shingle House Plans
- View Lot (Rear) Plans
- Wide Lot House Plans