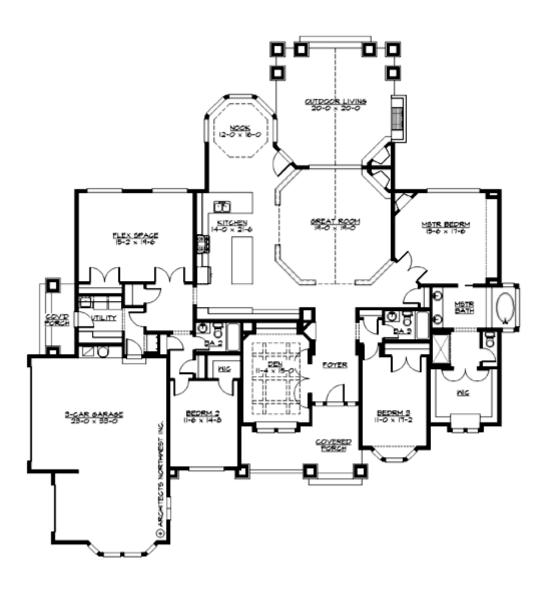

### **MAIN FLOOR**

### **Area Summary**

Total Area: 3075 Sq. Ft.

Main Floor: 3075 Sq. Ft.

Garage Floor: 755 Sq. Ft.

### **General Information**

Stories: 1
Width: 83`-0"
Depth: 87`-0"
Height: 23`-0"

### **Number of Rooms**

Bedrooms: 3
Full Baths: 3

## **Garage**

Garage Size: 3
Garage Door Location: Side

## **Design Features**

- Best Selling Plans
- Bonus Space @ Main Floor
- Den/Office
- Front and Rear Porch
- Great Room
- Laundry Room @ Main Floor
- Master Bedroom @ Main Floor Rear
- Craftsman House Plans
- Ranch House Plans
- Shingle House Plans
- Wide Lot House Plans