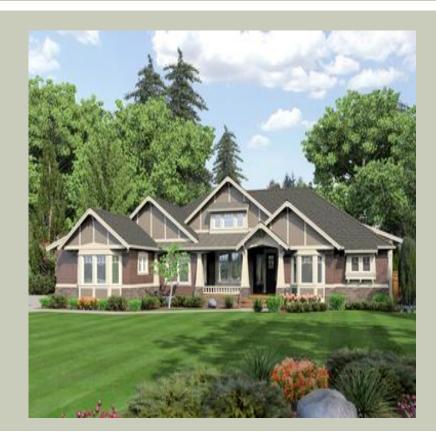

## SILVERNAIL - R3075A3S-0

Total Area: **3075 Sq. Ft.** Garage Area: **755 Sq. Ft.** 

Garage Size: 3
Stories: 1
Bedrooms: 3
Full Baths: 3
Half Baths:
Width: 83`-0"
Depth: 87`-0"

Height: 23'-0"

Foundation: Crawl Space

# SILVERNAIL - R3075A3S-0

### **Architectural Style**

Craftsman Ranch Shingle