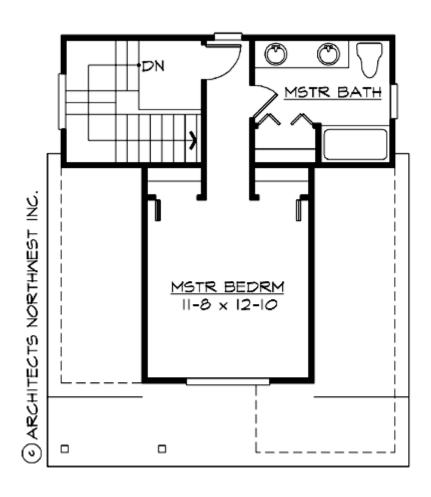

#### **UPPER FLOOR**

### **Area Summary**

Total Area: 1000 Sq. Ft.

Main Floor: 650 Sq. Ft.

Upper Floor: 350 Sq. Ft.

# **Design Features**

- Front Porch
- Great Room
- Laundry Room @ Main Floor
- Master Bedroom @ Upper Floor Front
- Bungalow House Plans
- Cottage House Plans
- Farmhouse Home Plans
- Affordable Home Designs
- Small House Plans