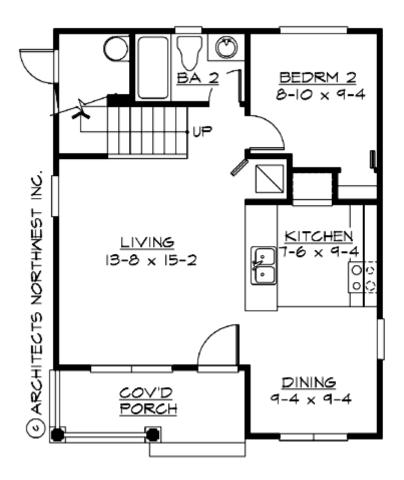

#### **MAIN FLOOR**

### **Area Summary**

Total Area: 1000 Sq. Ft.

Main Floor: 650 Sq. Ft.

Upper Floor: 350 Sq. Ft.

# **Design Features**

- Front Porch
- Great Room
- Laundry Room @ Main Floor
- Master Bedroom @ Upper Floor Front
- Bungalow House Plans
- Cottage House Plans
- Farmhouse Home Plans
- Affordable Home Designs
- Small House Plans