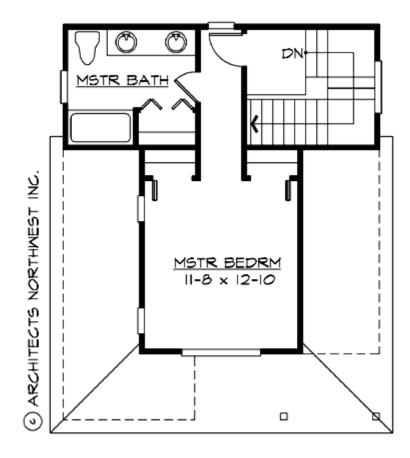

#### MAIN FLOOR

**UPPER FLOOR** 

# Total Area: 1000 Sq. Ft. Main Floor: 650 Sq. Ft. Upper Floor: 350 Sq. Ft.