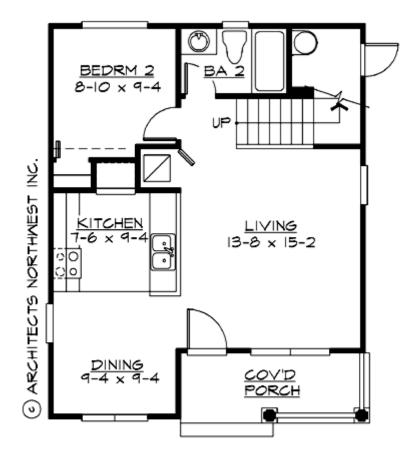

#### MAIN FLOOR

**UPPER FLOOR** 

# Total Area: 1000 Sq. Ft. Main Floor: 650 Sq. Ft. Upper Floor: 350 Sq. Ft.